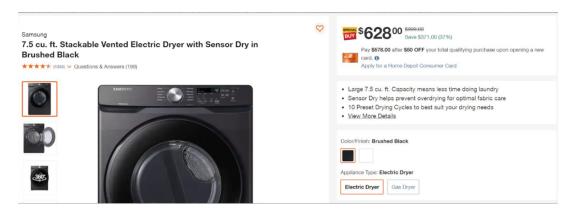

### B. Home Depot's False-Reference Pricing Scheme

16. On the Website, Home Depot advertises purportedly "discounted" items for sale. Product listings display the purportedly "discounted" price on the left in black and the original price on the right, crossed out, and in a small font. The total "savings" appear below the crossed-out original price, in green. An example is as follows.

- 17. Investigation has revealed that Home Depot advertised numerous products with misleading "strikethrough" false-reference prices on its website for months on end. Numerous products were *never* sold at their purported original price—while others were listed at false-reference "discount" prices for many months on end. Documentation of nine such product listings is set out in Appendix 1 to this Complaint.<sup>6</sup>
- 18. Plaintiff Eric Berger purchased one of the products that Home Depot listed with a misleading false-reference price. Mr. Berger purchased a Samsung Front Load Gas Dryer from the Website in November 2023 at a price of \$798.00. The unit was advertised at a purported thirty-three percent discount from its "strikethrough" price of \$1,199.00. But the dryer Mr. Berger purchased had been listed at various "sale" prices far below the \$1,199.00 strikethrough price since at least September 2023. The long-advertised "discount" on the dryer Mr. Berger purchased induced him to purchase the product, and the artificial demand created by Home Depot's false-reference pricing scheme caused him to pay more than he would have otherwise.