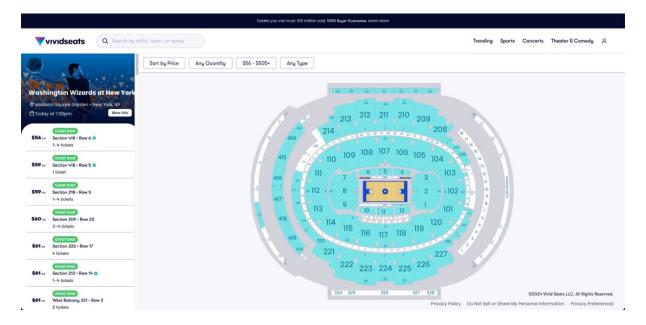

# **Defendant's Checkout Process**

19. When a prospective purchaser visits Defendant's website, <u>https://www.vividseats.com</u> to purchase a ticket to an event, they are initially prompted with ticket seating options and a corresponding price for each ticket. *See Figure 1*:

20. *Figure 1* depicts the sampled purchase, for demonstration purposes only, of the first page a purchaser is presented with when going to buy a ticket. The price shown at this stage of the purchase process makes no mention of any fees.