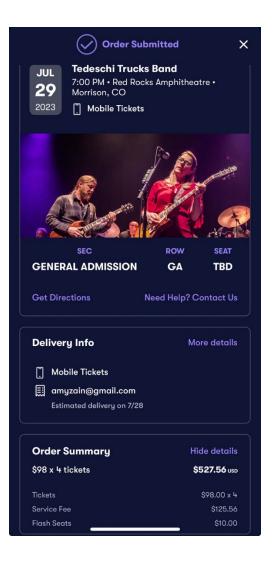

Ms. Zainfeld Vivid Seats ticket confirmation

The transaction flow process she viewed on Defendant's website was substantially similar to that depicted in *Figures 1 through 3* in this Complaint. When Ms. Zainfeld first visited Defendant's website to purchase a ticket, she was initially quoted a fee-less ticket price. Only after clicking through the multiple pages, was she then shown an additional "Service" fee. Regardless of which delivery method the purchaser selects, the "Service" fee is added to the total cost of the ticket price.

Mr. Kern's Vivid Seats ticket confirmation

The transaction flow process he viewed on Defendant's website was substantially similar to that depicted in *Figures 1 through 3* in this Complaint. When Mr. Kern first visited Defendant's website to purchase a ticket, he was initially quoted a fee-less price. Only after clicking through the multiple pages, was he then shown additional fees. Regardless of which delivery method the purchaser selects, the "Service" fee is added to the total cost of the ticket price.

Mr. Davies Vivid Seats ticket confirmation

The transaction flow process he viewed on Defendant's website was substantially similar to that depicted in *Figures 1 through 3* in this Complaint. When Mr. Abraham first visited Defendant's website to purchase a ticket, he was initially quoted a fee-less ticket price. Only after clicking through the multiple pages, was he then shown an additional "Service" fee. Regardless of which delivery method the purchaser selects, the "Service" fee is added to the total cost of the ticket price.