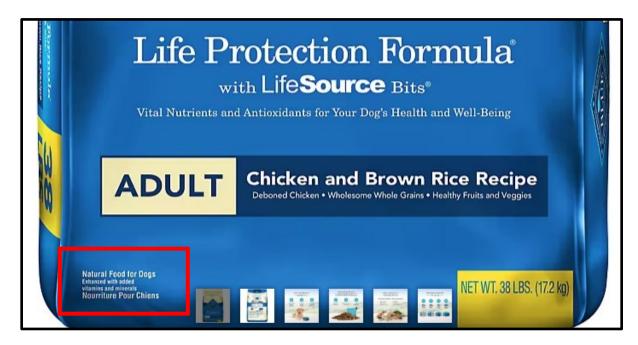

#### **PARTIES**

9. Plaintiff Denise Price is a citizen of New York who resides in New York, New York. Ms. Price has purchased the Products for personal use at various times during the applicable statute of limitations. Most recently, in or around November 2023, Ms. Price purchased Blue Buffalo Chicken and Brown Rice Life Protection Formula Adult Dry Dog Food from Bjs.com, which shipped the Product to her home in New York, New York for approximately \$65.99. In purchasing the Product, Ms. Price relied on Defendant's false, misleading, and deceptive marketing of the Product as "natural." Ms. Price understood that "natural" meant that the Product did not contain any synthetic ingredients, but in fact, the Product she purchased did

contain multiple synthetic ingredients, including: zinc sulfate, copper sulfate, calcium pantothenate, thiamine mononitrate, dl-methionine, and pyridoxine hydrochloride. Had Ms. Price known that Defendant's "natural" representation was false and misleading, she would not have purchased the Product or would have only been willing to purchase the Product at a lesser price.

<sup>&</sup>lt;sup>2</sup> Dep't of Animal & Food Sciences, UNIV. OF KENTUCKY, https://afs.ca.uky.edu/livestock/feedstuff-equipment/feedstuffs/dicalcium-phosphate (last accessed Dec. 18, 2023).

| BLUE Life Protection Formula Small Breed Puppy Chicken & Oatmeal Recipe  BLUE Life Protection Formula Adult Beef & Brown Rice Recipe | Zinc Sulfate Copper Sulfate Calcium Pantothenate Thiamine Mononitrate Pyridoxine Hydrochloride Dl-Methionine Zinc Sulfate Copper Sulfate Calcium Pantothenate Thiamine Mononitrate Pyridoxine Hydrochloride |
|--------------------------------------------------------------------------------------------------------------------------------------|-------------------------------------------------------------------------------------------------------------------------------------------------------------------------------------------------------------|
| BLUE Life Protection Formula Adult Chicken & Brown Rice Recipe                                                                       | Dl-Methionine  Zinc Sulfate Copper Sulfate Calcium Pantothenate Thiamine Mononitrate Pyridoxine Hydrochloride Dl-Methionine                                                                                 |
| BLUE Life Protection Formula Adult Fish & Brown Rice Recipe                                                                          | Zinc Sulfate Copper Sulfate Calcium Pantothenate Thiamine Mononitrate Pyridoxine Hydrochloride Dl-Methionine                                                                                                |
| BLUE Life Protection Formula Adult Lamb & Brown Rice Recipe                                                                          | Zinc Sulfate Copper Sulfate Calcium Pantothenate Thiamine Mononitrate Pyridoxine Hydrochloride Dl-Methionine                                                                                                |
| BLUE Life Protection Formula Adult Healthy Weight Chicken & Brown Rice Recipe                                                        | Zinc Sulfate Copper Sulfate Calcium Pantothenate Thiamine Mononitrate Pyridoxine Hydrochloride Dl-Methionine                                                                                                |
| BLUE Life Protection Formula Adult Small Bite Chicken & Brown Rice Recipe                                                            | Zinc Sulfate Copper Sulfate Calcium Pantothenate Thiamine Mononitrate Pyridoxine Hydrochloride Dl-Methionine                                                                                                |
| BLUE Life Protection Formula Adult Small<br>Breed Chicken & Brown Rice Recipe                                                        | Zinc Sulfate Copper Sulfate Calcium Pantothenate Thiamine Mononitrate                                                                                                                                       |