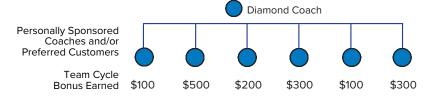

## Matching Bonus

Earn 5% or 10% on your Personally Sponsored Coaches' Team Cycle Bonus.

|                   | Coach | Emerald | Ruby | Diamond<br>& Above |
|-------------------|-------|---------|------|--------------------|
| Matching<br>Bonus | NA    | NA      | 5%   | 10%                |

Please see FAQ 1529 for more information.

1,500 total Team Cycle Bonus Points earned by PS Coaches and/or Preferred Customers = 150 Matching Bonus Points to Diamond Coach