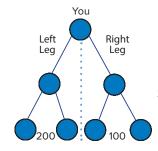

## **Team Cycle Bonus**

Earn from the sales of your entire downline organization (Binary Plan). Cycle whenever you have 300 Balanced Volume Points. Earn between \$14 and \$18 each cycle, and up to \$12,000 each week, depending on rank.

1 CYCLE = 300 Balanced Volume Points 200 Strong Leg/100 Weak Leg

|                        | Coach | Emerald                                          | Ruby                                               | Diamond                                            | 1 Star                                             | 2 Star                                             | 3 Star                                             | 4 Star                                             | 5 Star                                             | 6 Star                                             | 7 Star                                             | 8 Star                                              | 9 Star                                              | 10–15 Star                                          |
|------------------------|-------|--------------------------------------------------|----------------------------------------------------|----------------------------------------------------|----------------------------------------------------|----------------------------------------------------|----------------------------------------------------|----------------------------------------------------|----------------------------------------------------|----------------------------------------------------|----------------------------------------------------|-----------------------------------------------------|-----------------------------------------------------|-----------------------------------------------------|
| Team<br>Cycle<br>Bonus | NA    | \$14<br>per cycle,<br>up to<br>\$250<br>per week | \$16<br>per cycle,<br>up to<br>\$1,000<br>per week | \$18<br>per cycle,<br>up to<br>\$2,000<br>per week | \$18<br>per cycle,<br>up to<br>\$3,000<br>per week | \$18<br>per cycle,<br>up to<br>\$4,000<br>per week | \$18<br>per cycle,<br>up to<br>\$5,000<br>per week | \$18<br>per cycle,<br>up to<br>\$6,000<br>per week | \$18<br>per cycle,<br>up to<br>\$7,000<br>per week | \$18<br>per cycle,<br>up to<br>\$8,000<br>per week | \$18<br>per cycle,<br>up to<br>\$9,000<br>per week | \$18<br>per cycle,<br>up to<br>\$10,000<br>per week | \$18<br>per cycle,<br>up to<br>\$11,000<br>per week | \$18<br>per cycle,<br>up to<br>\$12,000<br>per week |