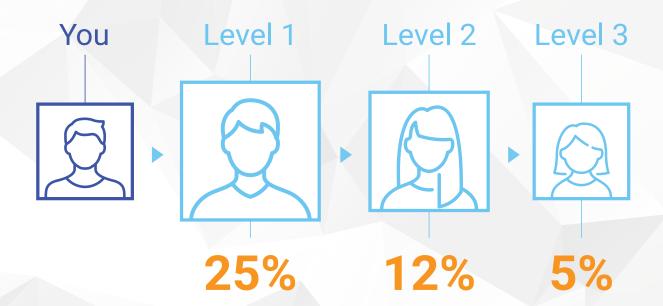

Earn 25% and get paid daily!

With Rapid Rewards, you earn a 25% commission on the first LP order of every new Preferred Customer you personally sign up. When qualified, you also earn 12% on the first LP order of every new Preferred Customer on your second level and 5% on the first LP order of every new Preferred Customer on your third level.\*

#### 15. Rapid Rewards

You earn a 25% commission on the first LP order of every new Preferred Customer you personally sign up. Earn 12% on the first LP order of every new Preferred Customer on your second level, and 5% on the first LP order of every new Preferred Customer on your third level.\*