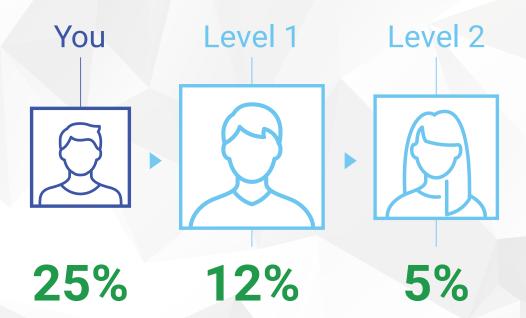

## Life Points (LP)

Every 4Life product is assigned a Life Point or LP value used to calculate Affiliate commissions.

200 LP

Discount \$25

MyShop is your personalized 4Life sharing center and e-commerce site. Upon achieving the 100 PV requirement, you will earn a 25% commission on all personal MyShop customer orders. MyShop commissions are paid daily.

Upon achieving the 100 PV requirement, you will earn a 25% commission on all personal MyShop customer orders. Plus, once qualified, you will earn a 12% commission on your level 1 MyShop orders, and a 5% commission on your level 2 MyShop orders. MyShop commissions are paid daily. For qualified Affiliates, a 2% 4th generation is paid on all MyShop Orders. The remaining payout continues according to the Life Rewards Plan until all levels are paid out.