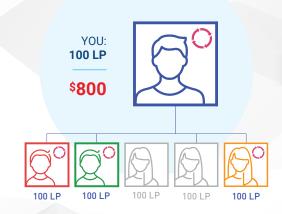

### Earn a bonus for every two Essentials Packs you sell.

For every two new and/or existing enrollees who purchase a qualifying Essentials

Pack in any given month in two separate legs, the enroller will qualify for a

monthly bonus.

= \$25 Go 2 Bonus

Complete Essentials Packs (400 LP)

= \$50 Go 2 Bonus

Professional Essentials Packs (800 LP)

800 LP Pack

= \$100 Go 2 Bonus

Earn \$50, \$200, or \$800 every month.

Each bonus is achieved through structure and Team Volume.