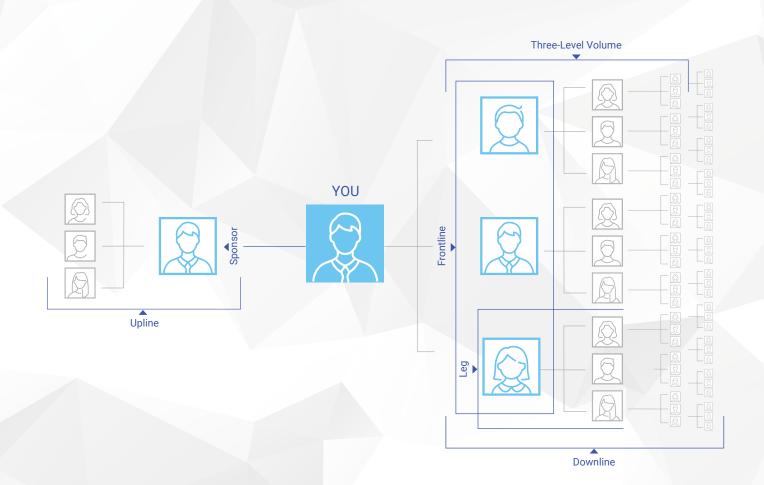

#### 1. Upline

The line of Affiliates directly above you.

#### 2. Enroller

The person who introduced you to 4Life (may also be your sponsor).

#### 3. Sponsor

The person in your upline who is directly above you (may also be your enroller).

#### 4. Team Volume

Your Principal Volume (PV), plus the combined PV of your frontline Preferred Customers and Affiliates.

#### 5. Frontline

Your first level of Preferred Customers and Affiliates sponsored by you.

#### 6. Three-Level Volume

Composed of your total PV and the combined PV of people on your first three levels.

#### 9. Downline

The line of Affiliates and Preferred Customers that runs directly below you.

#### 10. Leg

A part of your downline that starts with one of your frontline and continues below that Affiliate.