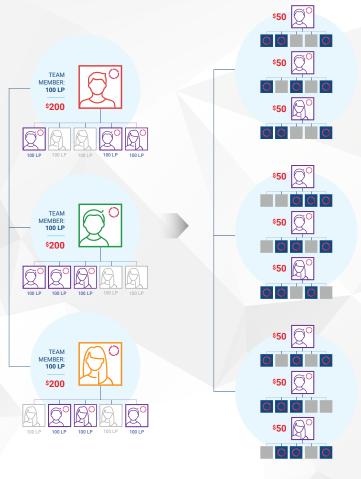

### Earn a bonus for every two Essentials Packs you sell.

For every two new and/or existing enrollees who purchase a qualifying Essentials

Pack in any given month in two separate legs, the enroller will qualify for a

monthly bonus.

= \$25 Go 2 Bonus

Complete Essentials Packs (400 LP)

= \$50 Go 2 Bonus

Professional Essentials Packs (800 LP)

800 LP Pack

= \$100 Go 2 Bonus

Earn \$50, \$200, or \$800 every month.

Each bonus is achieved through structure and Team Volume.