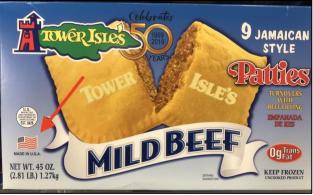

However, Product of USA claims about meat products exist in many places other than the physical labels on the "immediate container" of products, including on digital labels. The following are some examples of digital images of package labels from various sources.

(Note: TINA.org is not suggesting that any of the products shown below or above are mislabeled. In fact, TINA.org does not have any origin information regarding these products other than what is noted on the labels.)