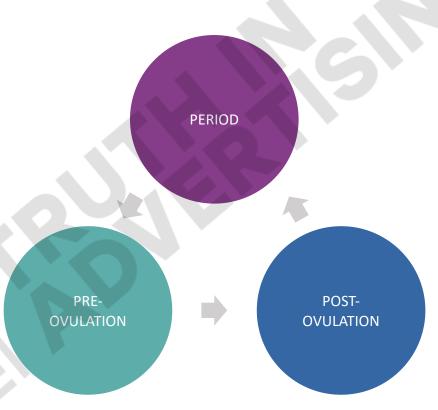

### INTUITIVE NUTRITION SYNCED TO YOUR MENSTRUAL CYCLE

3 SCIENTIFICALLY ADVANCED FORMULAS

SOY ISOFLAVONE-FREE

### **FORMULA #1**

- Magnesium
- Copper
- Niacinamide
- Clove
- Immortelle
- Cranberry

- Ginger
- Dong quai
- Peppermint
- Sage
- CoQ10

Period

**DAYS 1-4** 

- Helps relieve cramps\*†
- Helps ease bloating\*†
- Promotes clear looking skin\*
- Supports energy levels\*
- Supports iron metabolism\*

#### Follicular phase

**DAYS 5-16** 

- Supports hormones leading up to ovulation\*
- Improves feelings of wellbeing\*
- Supports a healthy libido\*
- Supports mental clarity\*

- Supports thyroid health\*
- Helps promote iron absorption\*
- Supports antioxidant capacity\*

### **FORMULA #3**

- Levagen®+
- Extramel<sup>®</sup>
- Ginger
- Saffron

- Chasteberry
- Apple & ancient peat polyphenols
- Zinc
- Black pepper extract

Luteal Phase

DAYS 17-32

- Relieves mild discomfort associated with PMS \*
- Helps enhance the absorption nutrients before menstruation\*
- Supports a healthy inflammatory response\*
- Supports the endocannabinoid system\*