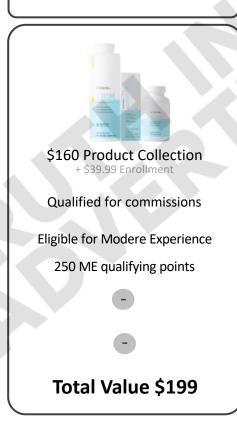

#### Gets you two custom websites

- Modere app (where you send customers)
- Shifting Retail (where people can join your team)

**BASIC PACK** 

**LEAN BODY SYSTEM** 

XM LAUNCH PACK

**PRO PACK** 

\$360 Product Collection + \$39.99 Enrollment

Qualified for commissions

Eligible for Modere Experience 500 ME qualifying points

\$200 Shopping Credits

\$199 Event Ticket

**Total Value \$1199** 

\$359

XM LAUNCH PACK

**ULTIMATE PRO** 