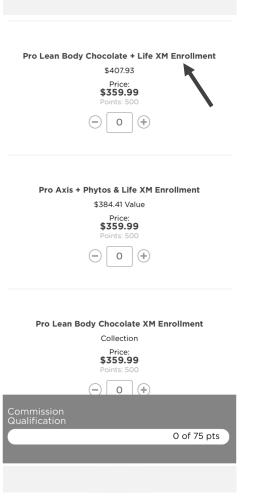

#### Gets you two custom websites

- Modere app (where you send customers)
- Shifting Retail (where people can join your team)

**BASIC PACK** 

**LEAN BODY SYSTEM** 

XM LAUNCH PACK

**PRO PACK** 

\$360 Product Collection + \$39.99 Enrollment

Qualified for commissions

Eligible for Modere Experience 500 ME qualifying points

\$200 Shopping Credits

\$199 Event Ticket

**Total Value \$1199** 

\$359

XM LAUNCH PACK

**ULTIMATE PRO** 

\$660 Product Collection + \$39.99 Enrollment

Qualified for commissions

Eligible for Modere Experience

760 ME qualifying points

\$200 Shopping Credits

\$199 Event Ticket

**Total Value \$1499** 

\$659

\$159

500 qualification points to help you reach the first achievement

Pro Lean Body Chocolate + Life Enrollment Collection