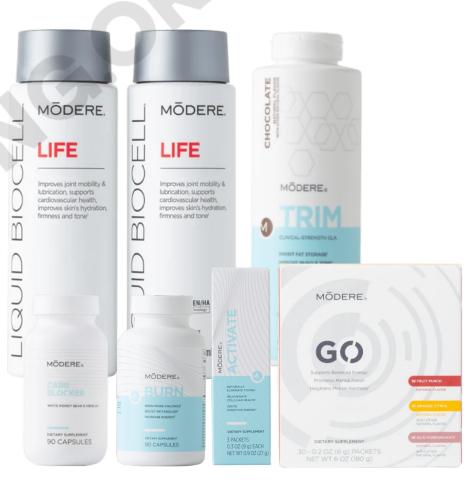

### FREE LIQUID BIOCELL® COLLAGEN/HA CHEWS CHOCOLATE

With a purchase of either a Project 23 – Menstrual or Project 23 – Menopausal 3-pack.

Limit 1 free product per account.

OFFER ENDS JAN 26 at 11:59 PM MT

#### Gets you two custom websites

- Modere app (where you send customers)
- Shifting Retail (where people can join your team)

**BASIC PACK** 

**LEAN BODY SYSTEM** 

XM LAUNCH PACK

**PRO PACK** 

\$360 Product Collection + \$39.99 Enrollment

500 qualification points to help you reach the first achievement

Pro Lean Body Chocolate + Life Enrollment Collection