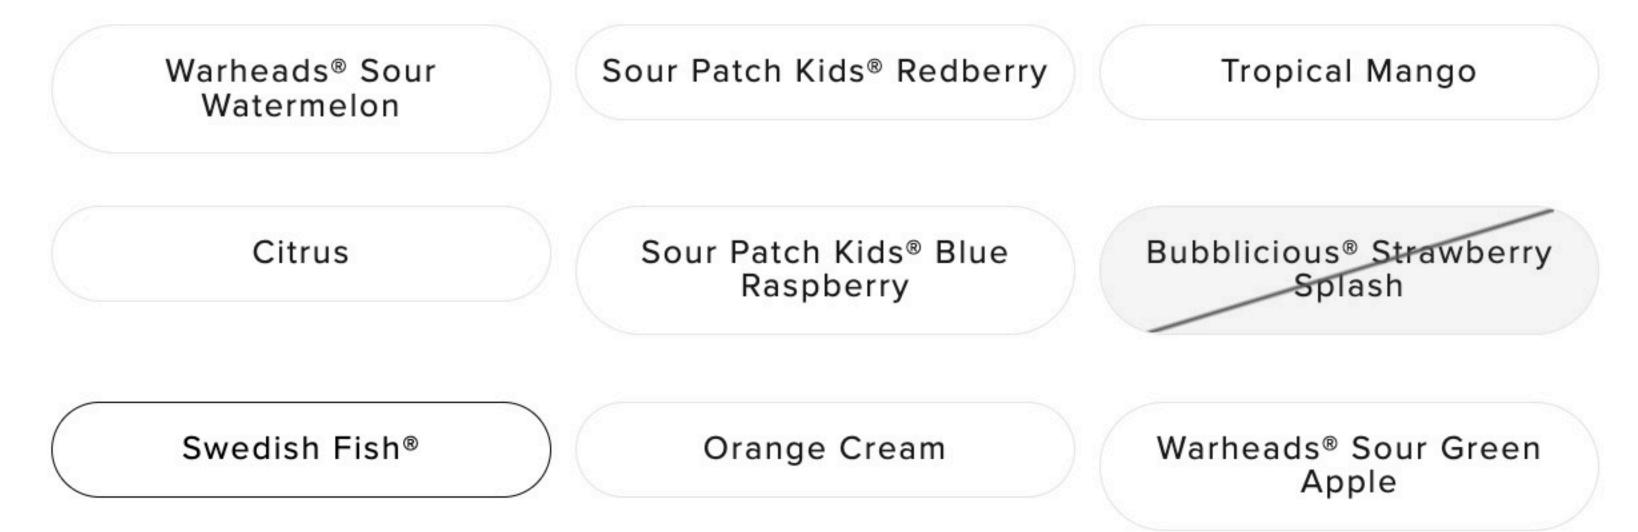

ENERGY

> Food, Drink & Prepared Meals > Drinks > Energy Drinks

Item # 582015

★★★★ 4.6 (201) 37 Answered Questions Write A Review

#### **CHOOSE FLAVOR**



### **BUYING OPTION**





Free In-Store Pick Up - Ready in 1 hour ! In Stock at GNC at Honey Creek Square-68 Change Store ✓ Same Day Delivery - \$11.99/delivery Order by 1pm (!) In Stock to 47802 Edit

#### **DETAILS**

## GHOST® ENERGY - SWEDISH FISH®: READY TO DRINK ENERGY DRINK

Ghost® Energy contains 200 mg natural caffeine, 100 mg of Neurofactor™ and 100% of seven daily B vitamins per 16 oz can. Grab a case of your favorite flavor for epic focus, and legendary energy that is low in calories and contains zero artificial colors.

- Legendary energy, epic focus, zero sugars and no artificial colors
- 200 mg natural caffeine 5 calories
- Gluten free
- Vegan friendly

# **INGREDIENTS**

## **INGREDIENT AMOUNTS**

Serving Size 1 Can(s) **Servings Per Container** 12

| Amount Per Serving