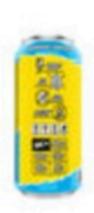

## GHOST® ENERGY - SWEDISH FISH®: READY TO DRINK ENERGY DRINK

Ghost® Energy contains 200 mg natural caffeine, 100 mg of Neurofactor™ and 100% of seven daily B vitamins per 16 oz can. Grab a case of your favorite flavor for epic focus, and legendary energy that is low in calories and contains zero artificial colors.

- Legendary energy, epic focus, zero sugars and no artificial colors
- 200 mg natural caffeine 5 calories
- Gluten free
- Vegan friendly