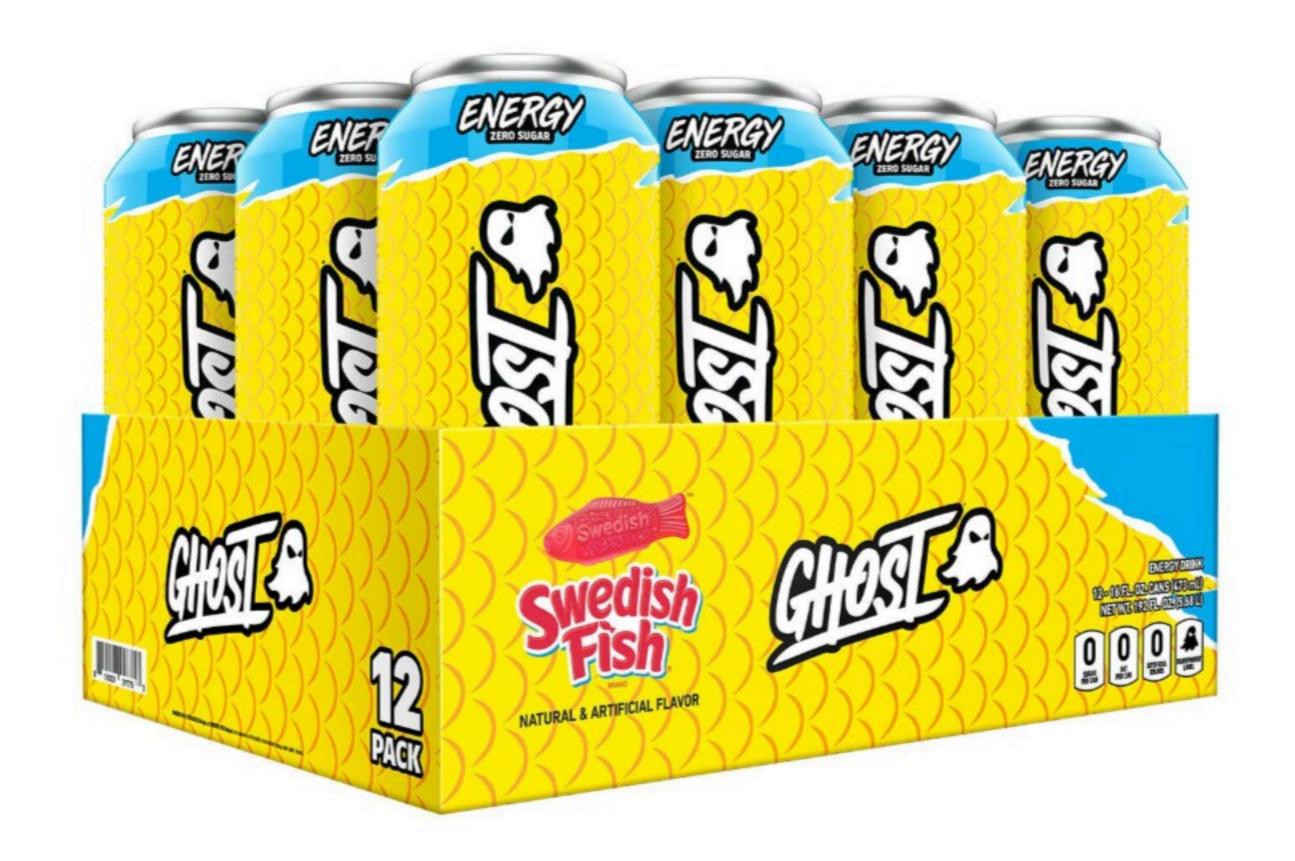

## GHOST® ENERGY - SWEDISH FISH®: READY TO DRINK ENERGY DRINK

Ghost® Energy contains 200 mg natural caffeine, 100 mg of Neurofactor™ and 100% of seven daily B vitamins per 16 oz can. Grab a case of your favorite flavor for epic focus, and legendary energy that is low in calories and contains zero artificial colors.