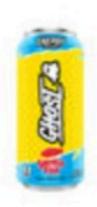

ENERGY

> Food, Drink & Prepared Meals > Drinks > Energy Drinks

Item # 582015

★★★★ 4.6 (201) 37 Answered Questions Write A Review

## GHOST® ENERGY - SWEDISH FISH®: READY TO DRINK ENERGY DRINK

Ghost® Energy contains 200 mg natural caffeine, 100 mg of Neurofactor™ and 100% of seven daily B vitamins per 16 oz can. Grab a case of your favorite flavor for epic focus, and legendary energy that is low in calories and contains zero artificial colors.