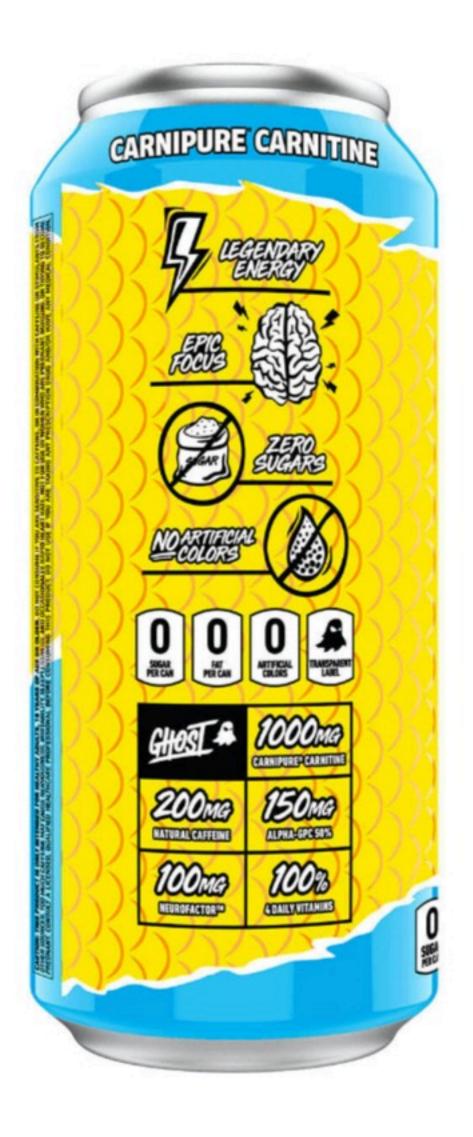

## GHOST® ENERGY - SWEDISH FISH®: READY TO DRINK ENERGY DRINK

Ghost® Energy contains 200 mg natural caffeine, 100 mg of Neurofactor™ and 100% of seven daily B vitamins per 16 oz can. Grab a case of your favorite flavor for epic focus, and legendary energy that is low in calories and contains zero artificial colors.

- Legendary energy, epic focus, zero sugars and no artificial colors
- 200 mg natural caffeine 5 calories
- Gluten free
- Vegan friendly

## **INGREDIENT AMOUNTS**

Serving Size 1 Can(s) **Servings Per Container** 12

| Amount Per Serving                                                              |         | % D\ |
|---------------------------------------------------------------------------------|---------|------|
| Calories                                                                        | 5       |      |
| Total Fat                                                                       | 0g      |      |
| Cholesterol                                                                     | Omg     |      |
| Total Carbohydrate                                                              | 1g      |      |
| Protein                                                                         | Og      |      |
| Vitamin C                                                                       | 90mg    | 1009 |
| Vitamin B6                                                                      | 1.7mg   | 1009 |
| Vitamin B3                                                                      | 1.6mg   | 1009 |
| Vitamin B12                                                                     | 2.4mcg  | 1009 |
| Sodium                                                                          | 35mg    | 29   |
| Total Sugars                                                                    | 0g      |      |
| Includes 0g Added Sugars                                                        | 0       |      |
| GHOST® Energy:                                                                  | 1000 mg | ,    |
| Carnipure® L-Carnitine (Tartrate)                                               | 1000 mg |      |
| Taurine                                                                         | 200 mg  | ,    |
| Natural Caffeine (from Coffee (Coffea spp.) Bean)                               | 150 mg  |      |
| Alpha-GPC (Alpha-Glyceryl Phosphoryl Choline 50%)                               | 150 mg  | ,    |
| NeuroFactor™ Coffee (Coffea arabica) Fruit extract                              | 100 mg  | ,    |
| AstraGin (10.1 Astragalus membranaceus and 50:1 Panax notginseng) Root Extracts | 25 mg   | )    |