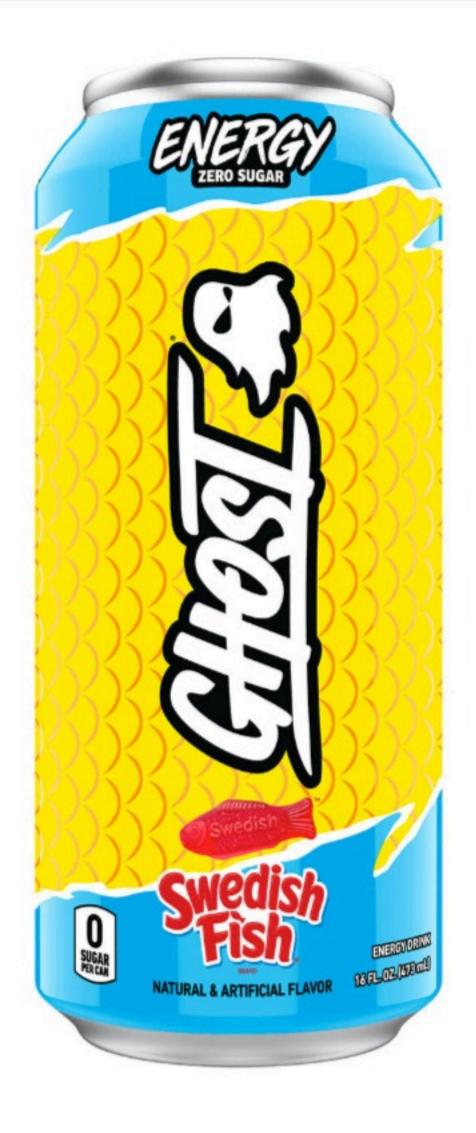

## GHOST® ENERGY - SWEDISH FISH®: READY TO DRINK ENERGY DRINK

Ghost® Energy contains 200 mg natural caffeine, 100 mg of Neurofactor™ and 100% of seven daily B vitamins per 16 oz can. Grab a case of your favorite flavor for epic focus, and legendary energy that is low in calories and contains zero artificial colors.

- Legendary energy, epic focus, zero sugars and no artificial colors
- 200 mg natural caffeine 5 calories
- Gluten free
- Vegan friendly