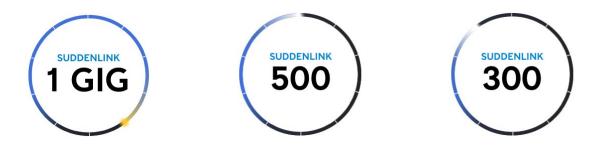

## Exclusive deals on entertainment await.

Start Shopping

With Internet speeds up to 1 Gig - there's a perfect speed for every budget and every digital lifestyle

Heavy usage, live streaming, and everything else

Stream in 4K UHD, smart home devices, gaming, multiple users

Stream HD video and music, gaming, multiple devices

All speeds and availability vary by area. Wired connection. Wifi speeds may vary.

# **Suddenlink Internet** Fast, secure, and reliable. Speeds up to 1 Gig. C

**Introducing Smart Wifi 6** 

Up to 3x faster, greater coverage for multiple devices, and even more reliable.

Learn More

Learn More