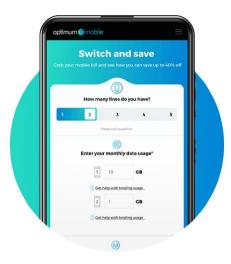

# Stop overpaying for your mobile service

Save up to 40% a year when you switch to Optimum Mobile

Calculate your savings

### Switching is easy

No annual contracts

60-day money back guarantee

Start Shopping

To ensure proper delivery, please add suddenlink@mail.suddenlinkmail1.com to your email address book.

Please do not reply to this email as this mailbox is not monitored.