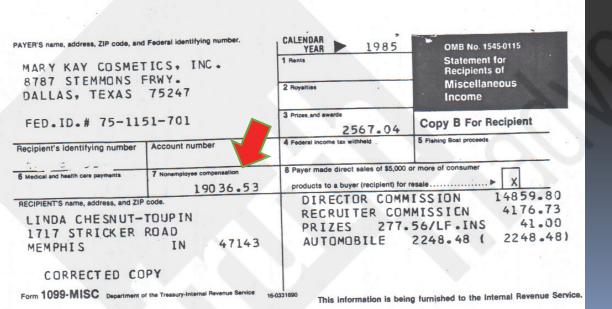

### Can this replace my income?

National Sales Director Linda Toupin's 1099 her last year as a teacher:

\$20,994.84

Linda's 1099 her first year as a Director:

**\$19,036.53** 