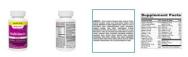

21. Below are screenshots taken from the Walgreen website on December 23, 2020 showing the ingredients listed on the website for the Product, which excludes gelatin, and an image of the ingredients from the label of the Product, which also excludes gelatin.

#### Ingredients

Calcium Carbonate, Magnesium Oxide, Potassium Chloride, Dicalcium Phosphate, Ascorbic Acid, Microcrystalline Cellulose, Ferrous Fumarate, Maltodextrin, dl-Alpha Tocopheryl Acetate, Contains 2% or less of beta-carotene, biotin, carboxymethylcellulose sodium, cholecalciferol, chromium picolinate, cupric sulfate, cyanocobalamin, D-calcium pantothenate, DL-tartaric acid, FD&C blue no. 2 lake, FD&C red no. 40 lake, FD&C yellow no. 6 lake, folic acid, hydroxypropyl methylcellulose, magnesium stearate, manganese sulfate, nicotinamide, phytonadione, polydextrose, polyethylene glycol, polyvinyl alcohol, potassium iodide, pyridoxine hydrochloride, retinyl acetate, riboflavin, silica, sodium metavanadate, sodium molybdate, sodium selenite, stannous chloride, starch, talc, thiamine mononitrate, titanium dioxide (color), tricalcium phosphate, zinc oxide

INGREDIENTS: Calcium Carbonate, Magnesium Oxide, Potassium Chloride, Dicalcium Phosphate, Ascorbic Acid, Microcrystalline Cellulose, Ferrous Fumarate, Maltodextrin, dr-Alpha Tocopheryl Acetate. Contains 2% or less of beta-carotene, biotin, carboxymethyle/ellulose sodium, cholecalciferol, chromium picolinate, cupric sulfate, cyanocobalamin, D-calcium pantothenate, DL-tartaric acid, HD&C blue no. Z lake, FD&C red no. 40 lake, PD&C yellow no. 6 lake, folic acid, hydroxyrproyl methyle/ellulose, magnesium stearate, manganese sulfate, nicolinamide, phytonadione, polydextrose, polyethylene glycol, polyvinyl alcohol, potassium iodide, pyridoxine sodium molybdate, sodium selenite, stannous chloride, starch, talc, thiamine mononitrate, Itlanium dioxide (color), tricalcium phosphate, zinc oxide.