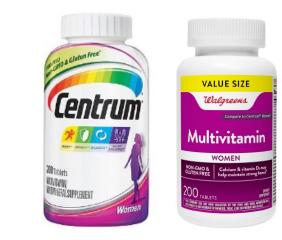

INGREDIENTS: Calcium Carbonate, Magnesium Oxide, Potassium Chloride, Dicalcium Phosphate, Ascorbic Acid, Microcrystalline Cellulose, Ferrous Fumarate, Maltodextrin, dr-Alpha Tocopheryl Acetate. Contains 2% or less of beta-carotene, biotin, carboxymethyle/ellulose sodium, cholecalciferol, chromium picolinate, cupric sulfate, cyanocobalamin, D-calcium pantothenate, DL-tartaric acid, HD&C blue no. Z lake, FD&C red no. 40 lake, PD&C yellow no. 6 lake, folic acid, hydroxyrproyl methyle/ellulose, magnesium stearate, manganese sulfate, nicolinamide, phytonadione, polydextrose, polyethylene glycol, polyvinyl alcohol, potassium iodide, pyridoxine sodium molybdate, sodium selenite, stannous chloride, starch, talc, thiamine mononitrate, Itlanium dioxide (color), tricalcium phosphate, zinc oxide.

Home > Shop > Vitamins & Supplements > Multivitamins > For Her