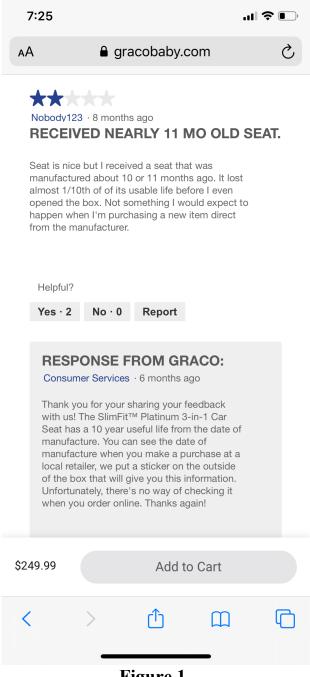

or noticed.

- 64. Plaintiff and members of the Class relied on the implied representation that Graco Car Seats sold online were new, and came with a certain useable life.
- 65. By sending substantially expired Car Seats to Plaintiff and members of the Class who purchased them online, Defendants have breached this implied warranty.
- 66. As a result of the foregoing, Plaintiff and the other Class members have suffered damages in that the value of the products they purchased was less than warranted by Defendants.
- 67. Plaintiff asserts this cause of action for violations of the laws of New Jersey pertaining to implied warranties.
- 68. Plaintiff and the Class were injured as a result of Defendants' breach of their implied warranties about their Car Seats.
- 69. By reason of the foregoing, Plaintiff and the Class were damaged in the amount they paid for Graco Car Seat products, together with punitive damages.