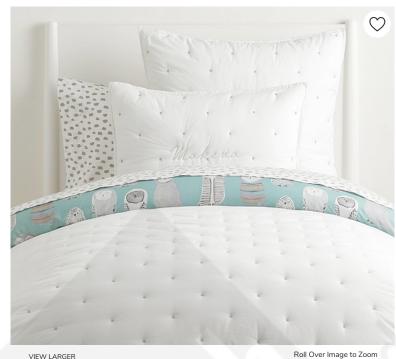

Home > Bedding > Quilts & Comforters > West Elm X Pbk Organic Washed Cotton Quilt

Beddina

VIEW LARGER

@POTTERYBARNKIDS

PRINT

Add Your Own Photos

# west elm x pbk Organic Washed Cotton Quilt

Beach

Gifts

\$34 \$129

Backpacks & Lunch

Special \$23 - \$90

CHOOSE ITEMS BELOW

Baby Gear

### OVERVIEW

This pintucked quilt adds a layer of comfort and charm to your little one's sleep space. The pure cotton fabrication makes it supersoft, so they have the best night's rest. Designed in collaboration with west elm.

## **DETAILS THAT MATTER**

- Made of 100% organic cotton. Organic cotton is grown without the use of toxic and persistent pesticides and synthetic fertilizers.
- Quilt is filled with 120-gram weight 100% recycled polyester batting.
- Quilt reverse to the same as front, shams have envelope
- Organic Content Standard (OCS) certification. Textiles made of organically grown materials according to the Organic Content Standard guarantees the traceability and integrity of the raw materials during all the manufacturing stages.