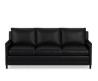

# WILLIAMS SONOMA HOME

|                                                                                                                                       |                  | Wh        | at are you lookir   | ig for?         |                    |                                                                                                                                                                                                    |                                           |                                        |                                        |
|---------------------------------------------------------------------------------------------------------------------------------------|------------------|-----------|---------------------|-----------------|--------------------|----------------------------------------------------------------------------------------------------------------------------------------------------------------------------------------------------|-------------------------------------------|----------------------------------------|----------------------------------------|
| Registry                                                                                                                              | Stores           | New       | Shop By Room        | Shop The Look   | Design Inspiration | Design Services                                                                                                                                                                                    | Room Planne                               | r Outlet                               | Gifts                                  |
| 20* OFF FURNITURE     UNLIMITED       In Stock & Ready to Ship     FLAT RATE DELIVERY       SHOP NOW >     Furnish every room for one |                  |           |                     |                 |                    | BONUS REWARDS<br>(Earn <del>5%</del> 7.5% back in rewards <sup>4</sup> ) on purchases when<br>you shop with your Williams Sonoma credit card at<br>Williams Sonoma 5/6 - 5/12. <b>LEARN MORE</b> > |                                           |                                        |                                        |
| liams Sono                                                                                                                            | ma Home >        | Search Re | sults > Wilshire Le | ather Sofa, 86" |                    | _                                                                                                                                                                                                  |                                           |                                        |                                        |
|                                                                                                                                       |                  |           |                     |                 |                    | Wilshire Leather Sofa, 86"<br>Limited Time Only! 20% Off<br>Prices as marked. Offer may not be combined with any other<br>discounts.                                                               |                                           |                                        |                                        |
|                                                                                                                                       |                  |           |                     |                 |                    | Fabric swatches are complimentary and ship for free. <u>Order Now!</u><br>Please note that this is a made-to-order item and cannot be<br>canceled or returned.                                     |                                           |                                        |                                        |
|                                                                                                                                       |                  |           |                     |                 |                    | Q & A                                                                                                                                                                                              |                                           |                                        |                                        |
|                                                                                                                                       |                  |           |                     |                 |                    | Clear Selection 1 SELECT FABRIC AND COLOR                                                                                                                                                          |                                           |                                        |                                        |
|                                                                                                                                       | -                |           | -                   |                 |                    | FABRIC                                                                                                                                                                                             | COLOR                                     |                                        |                                        |
| /                                                                                                                                     | 2                |           |                     |                 |                    | 9                                                                                                                                                                                                  |                                           |                                        |                                        |
|                                                                                                                                       | -                |           |                     |                 | (                  | Classic Leather,<br>Black                                                                                                                                                                          | Classic Leather,<br>Ivory                 | Classic Leather,<br>Saddle             | Como Leather,<br>Blue                  |
|                                                                                                                                       |                  |           |                     |                 |                    |                                                                                                                                                                                                    |                                           |                                        |                                        |
|                                                                                                                                       | Carlo Procession |           | and the second      |                 | and the second     | Como Leather,<br>Grey                                                                                                                                                                              | Italian Distressed<br>Leather, Blush      | Italian Distressed<br>Leather, Caramel |                                        |
| (Salar                                                                                                                                |                  |           |                     |                 |                    |                                                                                                                                                                                                    |                                           |                                        |                                        |
| ARE YOU                                                                                                                               | R STYLE          | #MYWII    | LIAMSSONOMA         | A               | Add a Phot         | 2 SELEC                                                                                                                                                                                            | T FINISH                                  |                                        |                                        |
|                                                                                                                                       |                  |           |                     |                 |                    | Ebony Leg Grey Leg Natural Leg                                                                                                                                                                     |                                           |                                        |                                        |
|                                                                                                                                       | (O)              |           |                     |                 | ļ                  | 3 SELECT CUSHION FILL                                                                                                                                                                              |                                           |                                        |                                        |
| #MYWIL                                                                                                                                | LIAMSSONO        | MA        |                     |                 |                    |                                                                                                                                                                                                    | ions feature high<br>olyester filling for |                                        | cores wrapped with<br>d extra support. |
|                                                                                                                                       |                  |           |                     |                 |                    | Down                                                                                                                                                                                               |                                           |                                        |                                        |

### SUMMARY

Wilshire's hand-tufted bench seat is notched snugly beneath its track arms for clean lines and warm modern style. Expert craftsmanship and exceptional materials ensure lasting comfort.

- Handcrafted in USA by skilled artisans using American and imported materials.
- Frame crafted of kiln-dried sustainably harvested hardwood.
- Mortise-and-tenon joinery, reinforced with double-dowels and corner blocks.
- 8-way hand-tied springs in seat and sinuous springs in back.
- Piped back and arm cushions.
- Tufted seat cushions have high-resiliency foam cores with up to 10% soy-based materials, wrapped in either our premium down blend or our thick, double-layer poly fiber.
- Solid alder feet stained ebony.
- Available made to order in our custom leathers; to place a custom order, please call 888-922-4108 for assistance from one of our furniture specialists.
- Upholstered leather cushions are backed with fabric to allow for air circulation and are not reversible.
- In-home delivery with White Glove service.
- View the complete collection here.