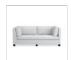

# Wilshire Customizable Sectional

Limited Time Only! 20% Off

Prices as marked. Offer may not be combined with any other

Fabric swatches are complimentary and ship for free. Order Now! Please note that this is a made-to-order item and cannot be canceled or returned.

# **SUMMARY**

Wilshire's hand-tufted bench seat cushions are notched snugly beneath track arms, creating a sectional with clean lines and warm modern style. Expert craftsmanship and exceptional materials ensure lasting comfort.

- Handcrafted in USA by skilled artisans using American and imported materials.
- Frame crafted of kiln-dried sustainably harvested hardwood.
- Mortise-and-tenon joinery, reinforced with double-dowels and corner blocks.
- 8-way hand-tied springs in seat and sinuous springs in back.
- Piped back and arm cushions.
- Hand-applied button tufting on seat cushions.
- Bench seat cushions have high-resiliency foam cores with up to 10% soy-based materials, wrapped in your choice of premium down blend or thick, double-layer poly fiber.
- Solid alder feet stained in your choice of natural, grey or ebony.
- Available made to order in all of our custom upholstery fabrics and leathers; to place a custom order, please call 888-922-4108 for assistance from one of our furniture specialists.
- All cushions upholstered in leather are backed with fabric to allow for air circulation and are not reversible.
- In-home delivery with White Glove service.
- · View the complete collection here.