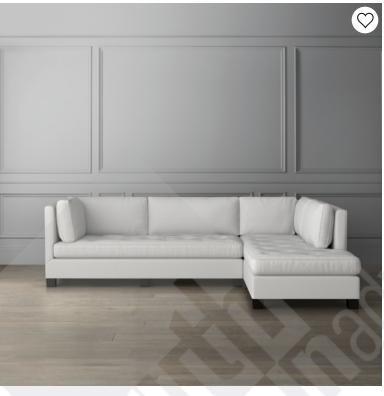

# Wilshire Customizable Sectional

Limited Time Only! 20% Off

Prices as marked. Offer may not be combined with any other

Fabric swatches are complimentary and ship for free. Order Now! Please note that this is a made-to-order item and cannot be canceled or returned.

# **SUMMARY**

Wilshire's hand-tufted bench seat cushions are notched snugly beneath track arms, creating a sectional with clean lines and warm modern style. Expert craftsmanship and exceptional materials ensure lasting comfort.

- Handcrafted in USA by skilled artisans using American and imported materials.
- Frame crafted of kiln-dried sustainably harvested hardwood.
- Mortise-and-tenon joinery, reinforced with double-dowels and corner blocks.
- 8-way hand-tied springs in seat and sinuous springs in back.
- Piped back and arm cushions.
- Hand-applied button tufting on seat cushions.
- Bench seat cushions have high-resiliency foam cores with up to 10% soy-based materials, wrapped in your choice of premium down blend or thick, double-layer poly fiber.
- Solid alder feet stained in your choice of natural, grey or ebony.
- Available made to order in all of our custom upholstery fabrics and leathers; to place a custom order, please call 888-922-4108 for assistance from one of our furniture specialists.
- All cushions upholstered in leather are backed with fabric to allow for air circulation and are not reversible.
- In-home delivery with White Glove service.
- · View the complete collection here.