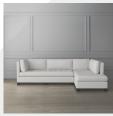

# **SUMMARY**

Wilshire's hand-tufted bench seat cushions are notched snugly beneath track arms, creating a sectional with clean lines and warm modern style. Expert craftsmanship and exceptional materials ensure lasting comfort.

- Handcrafted in USA by skilled artisans using American and imported materials.
- Frame crafted of kiln-dried sustainably harvested hardwood.
- Mortise-and-tenon joinery, reinforced with double-dowels and corner blocks.
- 8-way hand-tied springs in seat and sinuous springs in back.
- Piped back and arm cushions.
- Hand-applied button tufting on seat cushions.
- Bench seat cushions have high-resiliency foam cores with up to 10% soy-based materials, wrapped in your choice of premium down blend or thick, double-layer poly fiber.
- Solid alder feet stained in your choice of natural, grey or ebony.
- Available made to order in all of our custom upholstery fabrics and leathers; to place a custom order, please call 888-922-4108 for assistance from one of our furniture specialists.
- All cushions upholstered in leather are backed with fabric to allow for air circulation and are not reversible.
- In-home delivery with White Glove service.
- · View the complete collection here.