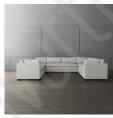

# Wilshire Customizable Sectional

Limited Time Only! 20% Off

Prices as marked. Offer may not be combined with any other

Fabric swatches are complimentary and ship for free. Order Now! Please note that this is a made-to-order item and cannot be canceled or returned.

# **SUMMARY**

Wilshire's hand-tufted bench seat cushions are notched snugly beneath track arms, creating a sectional with clean lines and warm modern style. Expert craftsmanship and exceptional materials ensure lasting comfort.

- Handcrafted in USA by skilled artisans using American and imported materials.
- Frame crafted of kiln-dried sustainably harvested hardwood.
- Mortise-and-tenon joinery, reinforced with double-dowels and corner blocks.
- 8-way hand-tied springs in seat and sinuous springs in back.
- Piped back and arm cushions.
- Hand-applied button tufting on seat cushions.
- Bench seat cushions have high-resiliency foam cores with up to 10% soy-based materials, wrapped in your choice of premium down blend or thick, double-layer poly fiber.
- Solid alder feet stained in your choice of natural, grey or ebony.
- Available made to order in all of our custom upholstery fabrics and leathers; to place a custom order, please call 888-922-4108 for assistance from one of our furniture specialists.
- All cushions upholstered in leather are backed with fabric to allow for air circulation and are not reversible.
- In-home delivery with White Glove service.
- · View the complete collection here.