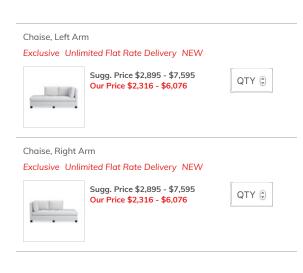

Q&A

Sofa, Left Arm

Exclusive Unlimited Flat Rate Delivery

Sugg. Price \$2,895 - \$7,595 Our Price \$2,316 - \$6,076

Clear Selection

Sofa, Right Arm

Exclusive Unlimited Flat Rate Delivery

Unlimited Flat Rate Delivery Exclusive

Sugg. Price \$2,895 - \$7,595 Our Price \$2,316 - \$6,076

SHARE YOUR STYLE | #MYWILLIAMSSONOMA

Add a Photo

Sugg. Price \$3,395 - \$8,095 Our Price \$2,716 - \$6,476

Cornering Sofa, Right Arm

Cornering Sofa, Left Arm

Unlimited Flat Rate Delivery Exclusive NEW

Sugg. Price \$3,395 - \$8,095 Our Price \$2,716 - \$6,476

QTY 🗘

Wilshire Customizable Sectional | Williams Sonoma Like 0 Save 48

2 SELECT FABRIC AND COLOR