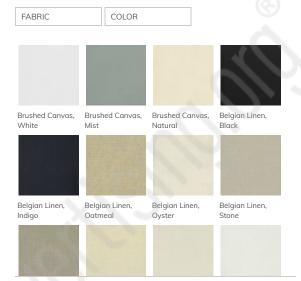

# Wilshire Customizable Sectional

Limited Time Only! 20% Off

Prices as marked. Offer may not be combined with any other

Fabric swatches are complimentary and ship for free. Order Now! Please note that this is a made-to-order item and cannot be canceled or returned.

Unlimited Flat Rate Delivery Exclusive NEW

Sugg. Price \$3,395 - \$8,095 Our Price \$2,716 - \$6,476

QTY 🗘

Wilshire Customizable Sectional | Williams Sonoma Like 0 Save 48

2 SELECT FABRIC AND COLOR