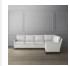

# Wilshire Customizable Sectional

Limited Time Only! 20% Off

Prices as marked. Offer may not be combined with any other

Fabric swatches are complimentary and ship for free. Order Now! Please note that this is a made-to-order item and cannot be canceled or returned.

# **SUMMARY**

Wilshire's hand-tufted bench seat cushions are notched snugly beneath track arms, creating a sectional with clean lines and warm modern style. Expert craftsmanship and exceptional materials ensure lasting comfort.

- Handcrafted in USA by skilled artisans using American and imported materials.
- Frame crafted of kiln-dried sustainably harvested hardwood.
- Mortise-and-tenon joinery, reinforced with double-dowels and corner blocks.
- 8-way hand-tied springs in seat and sinuous springs in back.
- Piped back and arm cushions.
- Hand-applied button tufting on seat cushions.
- Bench seat cushions have high-resiliency foam cores with up to 10% soy-based materials, wrapped in your choice of premium down blend or thick, double-layer poly fiber.
- Solid alder feet stained in your choice of natural, grey or ebony.
- Available made to order in all of our custom upholstery fabrics and leathers; to place a custom order, please call 888-922-4108 for assistance from one of our furniture specialists.
- All cushions upholstered in leather are backed with fabric to allow for air circulation and are not reversible.
- In-home delivery with White Glove service.
- · View the complete collection here.