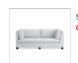

# Wilshire Customizable Sectional

Limited Time Only! 20% Off

Prices as marked. Offer may not be combined with any other

Fabric swatches are complimentary and ship for free. Order Now! Please note that this is a made-to-order item and cannot be canceled or returned.

# **SUMMARY**

Wilshire's hand-tufted bench seat cushions are notched snugly beneath track arms, creating a sectional with clean lines and warm modern style. Expert craftsmanship and exceptional materials ensure lasting comfort.

- Handcrafted in USA by skilled artisans using American and imported materials.
- Frame crafted of kiln-dried sustainably harvested hardwood.
- Mortise-and-tenon joinery, reinforced with double-dowels and corner blocks.
- 8-way hand-tied springs in seat and sinuous springs in back.
- Piped back and arm cushions.
- Hand-applied button tufting on seat cushions.
- Bench seat cushions have high-resiliency foam cores with up to 10% soy-based materials, wrapped in your choice of premium down blend or thick, double-layer poly fiber.
- Solid alder feet stained in your choice of natural, grey or ebony.
- Available made to order in all of our custom upholstery fabrics and leathers; to place a custom order, please call 888-922-4108 for assistance from one of our furniture specialists.
- All cushions upholstered in leather are backed with fabric to allow for air circulation and are not reversible.
- In-home delivery with White Glove service.
- · View the complete collection here.