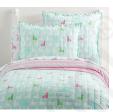

25% off Beach Towels, Totes & More

20-40% off All Kids' Bedding

Flash Sale: 40% off Ready to Ship Comfort Swivel Rocker

Home > Bedding > Quilts & Comforters > Washed Sateen Pom Pom Quilt

VIEW LARGER

Roll Over Image to Zoom

## Washed Sateen Pom Pom Quilt \$27.50 - \$169

Special \$16 - \$101

**CHOOSE ITEMS BELOW** 

Earn \$25 in rewards\* for every \$250 spent with your Pottery Barn Credit Card.

Learn More

OVERVIEW

Our Washed Sateen Pom-Pom Quilt is dotted with pom-poms for a whimsical layer to their bed. It's woven from pure cotton and hand-quilted so it lends warmth and lasting style.

### DETAILS THAT MATTER

- Our Washed Sateen Pom-Pom Quilt and bedding set adds the right amount of pattern to solid color bedding.
- Made of 100% cotton. Woven cotton gives the fabric a soft finish while providing durability and ultimate breathability.
- Quilt and pom-poms are expertly stitched and tufted by hand.
- · Quilt is filled with 100% polyester batting.
- Quilt and shams reverse to solid color.
- Shams have center tie closures.