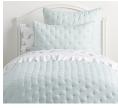

## Washed Sateen Pom Pom Quilt \$27.50 - \$169

Special \$16 - \$101

**CHOOSE ITEMS BELOW** 

Earn \$25 in rewards\* for every \$250 spent with your Pottery Barn Credit Card.

Learn More

OVERVIEW

Our Washed Sateen Pom-Pom Quilt is dotted with pom-poms for a whimsical layer to their bed. It's woven from pure cotton and hand-quilted so it lends warmth and lasting style.

### DETAILS THAT MATTER

- Our Washed Sateen Pom-Pom Quilt and bedding set adds the right amount of pattern to solid color bedding.
- Made of 100% cotton. Woven cotton gives the fabric a soft finish while providing durability and ultimate breathability.
- Quilt and pom-poms are expertly stitched and tufted by hand.
- · Quilt is filled with 100% polyester batting.
- Quilt and shams reverse to solid color.
- Shams have center tie closures.