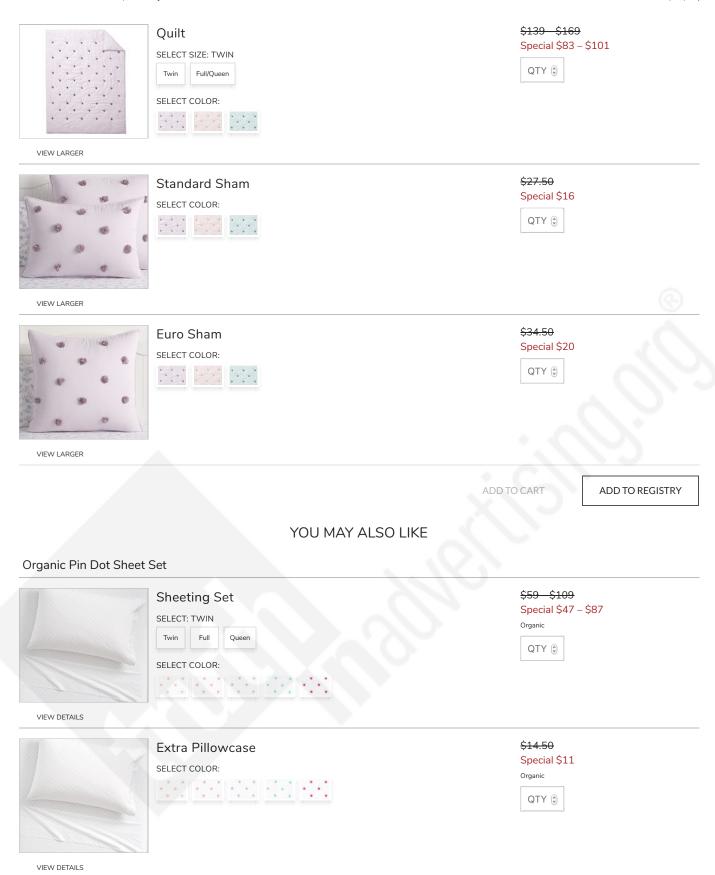

## Washed Sateen Pom Pom Quilt \$27.50 - \$169

Special \$16 - \$101

**CHOOSE ITEMS BELOW** 

Earn \$25 in rewards\* for every \$250 spent with your Pottery Barn Credit Card.

Learn More

OVERVIEW

Our Washed Sateen Pom-Pom Quilt is dotted with pom-poms for a whimsical layer to their bed. It's woven from pure cotton and hand-quilted so it lends warmth and lasting style.

### DETAILS THAT MATTER

- Our Washed Sateen Pom-Pom Quilt and bedding set adds the right amount of pattern to solid color bedding.
- Made of 100% cotton. Woven cotton gives the fabric a soft finish while providing durability and ultimate breathability.
- Quilt and pom-poms are expertly stitched and tufted by hand.
- · Quilt is filled with 100% polyester batting.
- Quilt and shams reverse to solid color.
- Shams have center tie closures.

#### KEY PRODUCT POINTS

- Pottery Barn Kids exclusive.
- Standard sham, Euro sham and pillow inserts are all sold
- Machine wash.
- Imported.

**DIMENSIONS & CARE** 

SHIPPING & RETURNS

OUR SAFETY AND QUALITY COMMITMENT