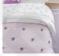

## Washed Sateen Pom Pom Quilt \$27.50 - \$169

Special \$16 - \$101

**CHOOSE ITEMS BELOW** 

Earn \$25 in rewards\* for every \$250 spent with your Pottery Barn Credit Card.

Learn More

OVERVIEW

Our Washed Sateen Pom-Pom Quilt is dotted with pom-poms for a whimsical layer to their bed. It's woven from pure cotton and hand-quilted so it lends warmth and lasting style.

### DETAILS THAT MATTER

- Our Washed Sateen Pom-Pom Quilt and bedding set adds the right amount of pattern to solid color bedding.
- Made of 100% cotton. Woven cotton gives the fabric a soft finish while providing durability and ultimate breathability.
- Quilt and pom-poms are expertly stitched and tufted by hand.
- · Quilt is filled with 100% polyester batting.
- Quilt and shams reverse to solid color.
- Shams have center tie closures.