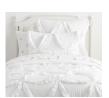

25% off Beach Towels, Totes & More

20-40% off All Kids' Bedding

Flash Sale: 40% off Ready to Ship Comfort Swivel Rocker

Home > Bedding > Quilts & Comforters > Washed Sateen Pom Pom Quilt

VIEW LARGER

Roll Over Image to Zoom

## Washed Sateen Pom Pom Quilt \$27.50 - \$169

Special \$16 - \$101

**CHOOSE ITEMS BELOW** 

Earn \$25 in rewards\* for every \$250 spent with your Pottery Barn Credit Card.

Learn More

OVERVIEW

Our Washed Sateen Pom-Pom Quilt is dotted with pom-poms for a whimsical layer to their bed. It's woven from pure cotton and hand-quilted so it lends warmth and lasting style.

### DETAILS THAT MATTER

- Our Washed Sateen Pom-Pom Quilt and bedding set adds the right amount of pattern to solid color bedding.
- Made of 100% cotton. Woven cotton gives the fabric a soft finish while providing durability and ultimate breathability.
- Quilt and pom-poms are expertly stitched and tufted by hand.
- · Quilt is filled with 100% polyester batting.
- Quilt and shams reverse to solid color.
- Shams have center tie closures.