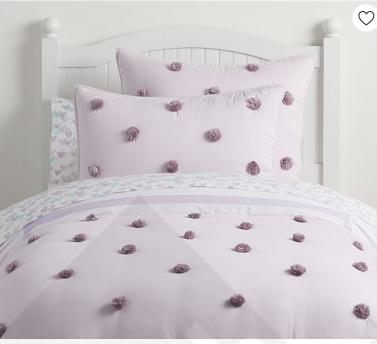

## Washed Sateen Pom Pom Quilt \$27.50 - \$169

Special \$16 - \$101

**CHOOSE ITEMS BELOW** 

Earn \$25 in rewards\* for every \$250 spent with your Pottery Barn Credit Card.

Learn More

OVERVIEW

Our Washed Sateen Pom-Pom Quilt is dotted with pom-poms for a whimsical layer to their bed. It's woven from pure cotton and hand-quilted so it lends warmth and lasting style.

### DETAILS THAT MATTER

- Our Washed Sateen Pom-Pom Quilt and bedding set adds the right amount of pattern to solid color bedding.
- Made of 100% cotton. Woven cotton gives the fabric a soft finish while providing durability and ultimate breathability.
- Quilt and pom-poms are expertly stitched and tufted by hand.
- · Quilt is filled with 100% polyester batting.
- Quilt and shams reverse to solid color.
- Shams have center tie closures.

#### KEY PRODUCT POINTS

- Pottery Barn Kids exclusive.
- Standard sham, Euro sham and pillow inserts are all sold
- Machine wash.
- Imported.

**DIMENSIONS & CARE** 

SHIPPING & RETURNS

OUR SAFETY AND QUALITY COMMITMENT