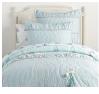

25% off Beach Towels, Totes & More

20-40% off All Kids' Bedding

Flash Sale: 40% off Ready to Ship Comfort Swivel Rocker

Home > Bedding > Quilts & Comforters > Washed Sateen Pom Pom Quilt

VIEW LARGER

Roll Over Image to Zoom

## Washed Sateen Pom Pom Quilt \$27.50 - \$169

Special \$16 - \$101

**CHOOSE ITEMS BELOW** 

Earn \$25 in rewards\* for every \$250 spent with your Pottery Barn Credit Card.

Learn More

OVERVIEW

Our Washed Sateen Pom-Pom Quilt is dotted with pom-poms for a whimsical layer to their bed. It's woven from pure cotton and hand-quilted so it lends warmth and lasting style.

### DETAILS THAT MATTER

- Our Washed Sateen Pom-Pom Quilt and bedding set adds the right amount of pattern to solid color bedding.
- Made of 100% cotton. Woven cotton gives the fabric a soft finish while providing durability and ultimate breathability.
- Quilt and pom-poms are expertly stitched and tufted by hand.
- · Quilt is filled with 100% polyester batting.
- Quilt and shams reverse to solid color.
- Shams have center tie closures.

#### KEY PRODUCT POINTS

- Pottery Barn Kids exclusive.
- Standard sham, Euro sham and pillow inserts are all sold
- Machine wash.
- Imported.

**DIMENSIONS & CARE** 

SHIPPING & RETURNS

OUR SAFETY AND QUALITY COMMITMENT