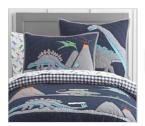

Home > Bedding > Quilts & Comforters > Warren Dinosaur Quilt

VIEW LARGER

Roll Over Image to Zoom

@POTTERYBARNKIDS

Add Your Own Photos

# Warren Dinosaur Quilt

\$34.50 - \$209

Special \$27 - \$167

CHOOSE ITEMS BELOW

Earn \$25 in rewards\* for every \$250 spent with your Pottery Barn Credit Card.

Learn More

OVERVIEW

Add a touch of prehistoric adventure to their sleep space with our so-soft bedding featuring friendly dinosaurs. Expertly made with our signature quality and plush, pure cotton, our quilt provides their bed with lasting comfort and style.