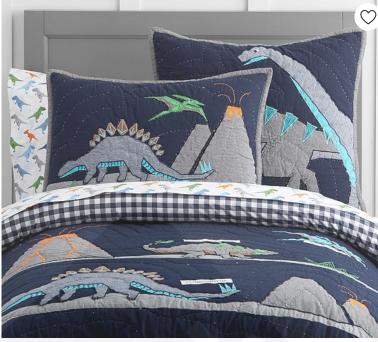

Home > Bedding > Quilts & Comforters > Warren Dinosaur Quilt

VIEW LARGER

Roll Over Image to Zoom

@POTTERYBARNKIDS

Add Your Own Photos

# Warren Dinosaur Quilt

\$34.50 - \$209

Special \$27 - \$167

CHOOSE ITEMS BELOW

Earn \$25 in rewards\* for every \$250 spent with your Pottery Barn Credit Card.

Learn More

OVERVIEW

Add a touch of prehistoric adventure to their sleep space with our so-soft bedding featuring friendly dinosaurs. Expertly made with our signature quality and plush, pure cotton, our quilt provides their bed with lasting comfort and style.

#### DETAILS THAT MATTER

- Quilt is expertly stitched by hand.
- Quilt fill is 50% polyester and 50% cotton, 200 gram weight.
- Standard and Euro Shams have center tie closure, pillow inserts are sold separately.
- Quilt and Sham reverse to solid color.
- Made of 100% cotton. A cotton weave is a tightly woven weave, which gives the fabric a soft finish while providing durability and ultra breathability.