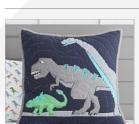

Home > Bedding > Quilts & Comforters > Warren Dinosaur Quilt

VIEW LARGER

Roll Over Image to Zoom

@POTTERYBARNKIDS

Add Your Own Photos

# Warren Dinosaur Quilt

\$34.50 - \$209

Special \$27 - \$167

CHOOSE ITEMS BELOW

Earn \$25 in rewards\* for every \$250 spent with your Pottery Barn Credit Card.

Learn More

OVERVIEW

Add a touch of prehistoric adventure to their sleep space with our so-soft bedding featuring friendly dinosaurs. Expertly made with our signature quality and plush, pure cotton, our quilt provides their bed with lasting comfort and style.

#### DETAILS THAT MATTER

- Quilt is expertly stitched by hand.
- Quilt fill is 50% polyester and 50% cotton, 200 gram weight.
- Standard and Euro Shams have center tie closure, pillow inserts are sold separately.
- Quilt and Sham reverse to solid color.
- Made of 100% cotton. A cotton weave is a tightly woven weave, which gives the fabric a soft finish while providing durability and ultra breathability.