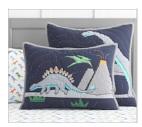

Home > Bedding > Quilts & Comforters > Warren Dinosaur Quilt

VIEW LARGER

Roll Over Image to Zoom

@POTTERYBARNKIDS

Add Your Own Photos

# Warren Dinosaur Quilt

\$34.50 - \$209

Special \$27 - \$167

CHOOSE ITEMS BELOW

Earn \$25 in rewards\* for every \$250 spent with your Pottery Barn Credit Card.

Learn More

OVERVIEW

Add a touch of prehistoric adventure to their sleep space with our so-soft bedding featuring friendly dinosaurs. Expertly made with our signature quality and plush, pure cotton, our quilt provides their bed with lasting comfort and style.