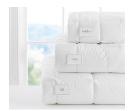

Rec

Vie

|                      | Duvet Cover                                                                                        | \$79 – \$109 |                 |
|----------------------|----------------------------------------------------------------------------------------------------|--------------|-----------------|
| A PRIMARY            | SELECT SIZE: TWIN                                                                                  | QTY 🕄        |                 |
|                      | Twin Full/Queen                                                                                    |              |                 |
| And a second         | SELECT COLOR:                                                                                      |              |                 |
|                      |                                                                                                    |              |                 |
| VIEW LARGER          |                                                                                                    |              |                 |
|                      |                                                                                                    |              |                 |
|                      | Standard Sham                                                                                      | \$24.50      |                 |
|                      | SELECT: STANDARD SHAM                                                                              | QTY 🤅        |                 |
|                      | Standard Sham                                                                                      |              |                 |
|                      | SELECT COLOR:                                                                                      |              |                 |
| THE DAY HOUSE        |                                                                                                    |              |                 |
| VIEW LARGER          | Personalization Available 💽                                                                        |              |                 |
|                      |                                                                                                    |              |                 |
|                      |                                                                                                    | ADD TO CART  | ADD TO REGISTRY |
|                      | YOU MAY ALSO NEED                                                                                  |              |                 |
|                      |                                                                                                    |              |                 |
| Duvet Bedding Basics |                                                                                                    |              |                 |
| New Property         | Duvet Cover Insert                                                                                 | \$99 – \$269 |                 |
| difficial and the    | SELECT SIZE: TWIN                                                                                  | QTY 🕄        |                 |
|                      | Twin Full/Queen                                                                                    |              |                 |
|                      | SELECT FILL:                                                                                       |              |                 |
|                      | Premium Down HydroCool© Quallowarm™ Organic Botanical Down                                         |              |                 |
| VIEW DETAILS         |                                                                                                    |              |                 |
|                      |                                                                                                    | 600 650      |                 |
| All to               | Pillow Insert                                                                                      | \$20 – \$59  |                 |
|                      | SELECT SIZE: STANDARD, 20 X 26"<br>Standard, 20 x 26"                                              | QTY 🕄        |                 |
|                      |                                                                                                    |              |                 |
| 7                    | SELECT FILL:<br>Premium Down Luxury Loft HydroCool® Organic Botanical Down Quallowarm <sup>™</sup> |              |                 |
| and an and and the   | rienium Down Euxary Lott Thydrocooles Organic Dotanical Down Qualityanin                           |              |                 |
| VIEW DETAILS         |                                                                                                    |              |                 |
|                      |                                                                                                    | ADD TO CART  | ADD TO REGISTRY |
|                      |                                                                                                    |              |                 |
|                      |                                                                                                    |              | FEEDBACK        |
| People Also Viewed   |                                                                                                    |              |                 |