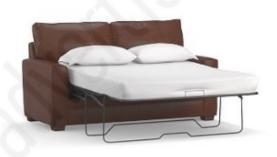

### RECOMMENDATIONS JUST FOR YOU

PB COMFORT ROLL ARM LEATHER SOFA >

PEARCE SQUARE ARM LEATHER SLEEPER SOFA WITH MEMORY FOAM MATTRESS >

TURNER ROLL ARM LEATHER SLEEPER SOFA >

TURNER ROLL ARM LEATHER SOFA >