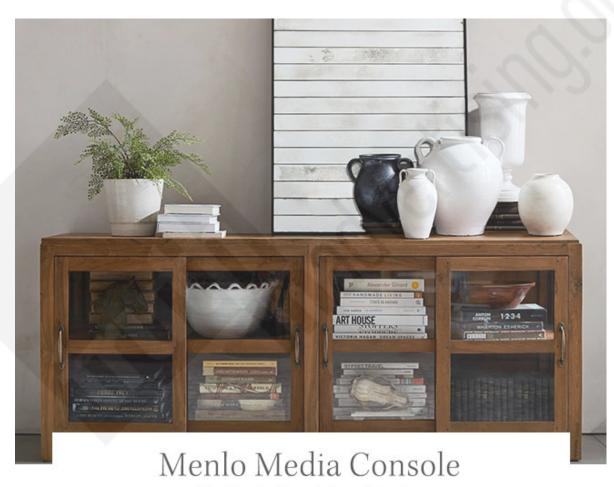

#### SHOP THE COLLECTION

Crafted of reclaimed teak, the Menlo comes with ample storage and plenty of character.

SHOP MENLO MEDIA

This reclaimed pine wood collection is equal parts rustic and cool with its clean lines and elevated look.