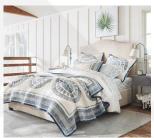

#### Tamsen Square Upholstered Bed | Pottery Barn

PRINT

Like 4

EMAIL

Save

8+ Weeks (Made-to-Order)

Sunbrella® Performance Slub Tweed, Ash

Brushed

### OVERVIEW

First used in 17th-century France to secure upholstery to wooden chairs, nailhead trim creates a handsome decorative element. Outlining our cushioned headboard, it accentuates the bed's high, simple silhouette.

- Crafted of rubberwood, hardwood and MDF.
- Headboard, footrail and side rails are padded and tightly upholstered with linen.
- Nailheads are made out of brass.
- Double nailhead detail trims the outer edges of the headboard.
- Cross-slat (5) support system.
- Box spring is required.Exposed block feet are hand finished in Es
- Exposed block feet are hand finished in Espresso.
  The bandboard is gravitated to fit.
- The headboard is guaranteed to fit with our PB metal bedframe using the headboard hardware.
- Imported.