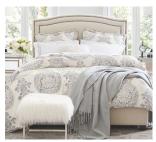

#### Tamsen Square Upholstered Bed | Pottery Barn

PRINT

Like 4

EMAIL

Save

8+ Weeks (Made-to-Order)

Sunbrella® Performance Slub Tweed, Ash

Brushed

### OVERVIEW

First used in 17th-century France to secure upholstery to wooden chairs, nailhead trim creates a handsome decorative element. Outlining our cushioned headboard, it accentuates the bed's high, simple silhouette.

- Crafted of rubberwood, hardwood and MDF.
- Headboard, footrail and side rails are padded and tightly upholstered with linen.
- Nailheads are made out of brass.
- Double nailhead detail trims the outer edges of the headboard.
- Cross-slat (5) support system.
- Box spring is required.Exposed block feet are hand finished in Es
- Exposed block feet are hand finished in Espresso.
  The bandboard is gravitated to fit.
- The headboard is guaranteed to fit with our PB metal bedframe using the headboard hardware.
- Imported.