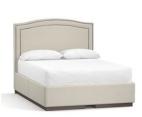

#### Tamsen Square Upholstered Bed | Pottery Barn

PRINT

Like 4

EMAIL

Save

8+ Weeks (Made-to-Order)

Sunbrella® Performance Slub Tweed, Ash

Brushed

### OVERVIEW

First used in 17th-century France to secure upholstery to wooden chairs, nailhead trim creates a handsome decorative element. Outlining our cushioned headboard, it accentuates the bed's high, simple silhouette.

- Crafted of rubberwood, hardwood and MDF.
- Headboard, footrail and side rails are padded and tightly upholstered with linen.
- Nailheads are made out of brass.
- Double nailhead detail trims the outer edges of the headboard.
- Cross-slat (5) support system.
- Box spring is required.Exposed block feet are hand finished in Es
- Exposed block feet are hand finished in Espresso.
  The bandboard is gravitated to fit.
- The headboard is guaranteed to fit with our PB metal bedframe using the headboard hardware.
- Imported.