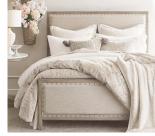

#### Tamsen Square Upholstered Bed | Pottery Barn

PRINT

Like 4

EMAIL

Save

8+ Weeks (Made-to-Order)

Sunbrella® Performance Slub Tweed, Ash

Brushed

### OVERVIEW

First used in 17th-century France to secure upholstery to wooden chairs, nailhead trim creates a handsome decorative element. Outlining our cushioned headboard, it accentuates the bed's high, simple silhouette.

- Crafted of rubberwood, hardwood and MDF.
- Headboard, footrail and side rails are padded and tightly upholstered with linen.
- Nailheads are made out of brass.
- Double nailhead detail trims the outer edges of the headboard.
- Cross-slat (5) support system.
- Box spring is required.Exposed block feet are hand finished in Es
- Exposed block feet are hand finished in Espresso.
  The bandboard is gravitated to fit.
- The headboard is guaranteed to fit with our PB metal bedframe using the headboard hardware.
- Imported.