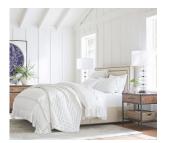

#### Tamsen Square Upholstered Bed | Pottery Barn

PRINT

Like 4

EMAIL

Save

8+ Weeks (Made-to-Order)

Sunbrella® Performance Slub Tweed, Ash

Brushed

### OVERVIEW

First used in 17th-century France to secure upholstery to wooden chairs, nailhead trim creates a handsome decorative element. Outlining our cushioned headboard, it accentuates the bed's high, simple silhouette.

- Crafted of rubberwood, hardwood and MDF.
- Headboard, footrail and side rails are padded and tightly upholstered with linen.
- Nailheads are made out of brass.
- Double nailhead detail trims the outer edges of the headboard.
- Cross-slat (5) support system.
- Box spring is required.Exposed block feet are hand finished in Es
- Exposed block feet are hand finished in Espresso.
  The bandboard is gravitated to fit.
- The headboard is guaranteed to fit with our PB metal bedframe using the headboard hardware.
- Imported.