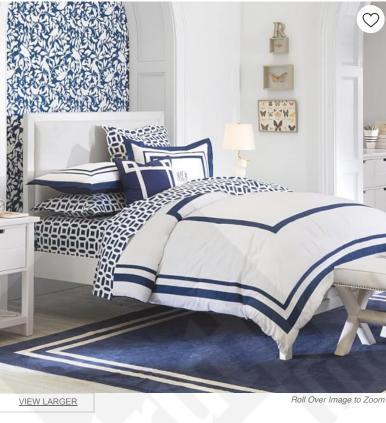

# Sutton Upholstered Bed \$1,099 - \$1,199

Sale \$539.99 - \$1.019

ADD TO CART BELOW

Earn \$25 in rewards\* for every \$250 spent with your Pottery Barn Credit Card.

Learn More

#### **OVERVIEW**

This bed boasts an upholstered headboard that combines the strength of plank furniture with clean lines and subtle moldings. An American classic, its timeless design easily mixes and matches with the aesthetic of your

#### **HOW IT'S CONSTRUCTED**

- Made of solid hard wood.
- Upholstered with linen blend fabric.
- Finish is hand-applied in a multi-step process. Simply White is a flat white paint, our most true clean white finish.