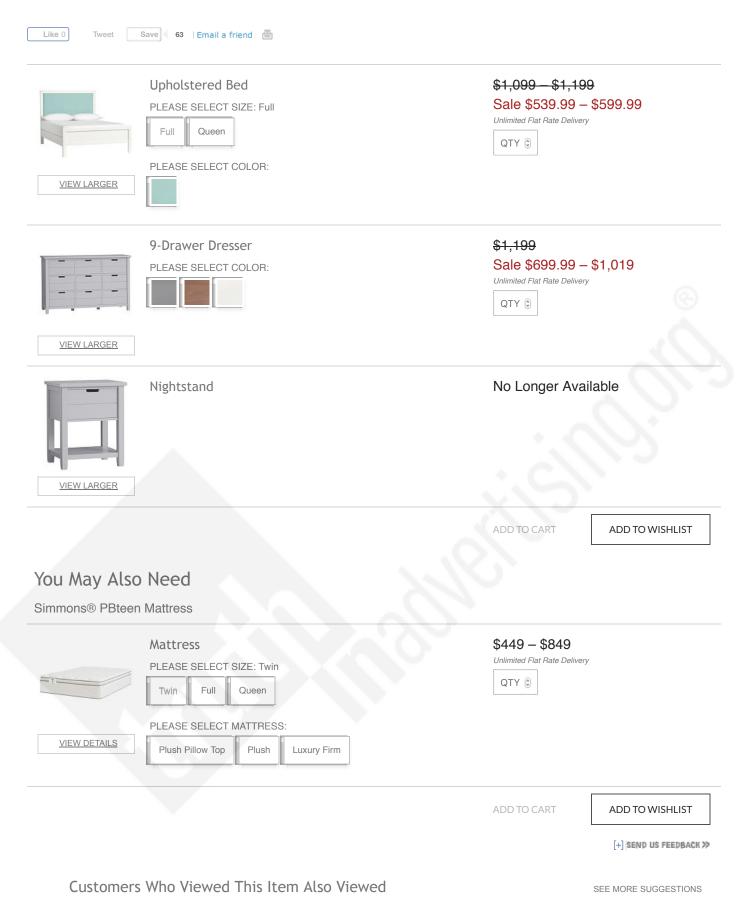

# Sutton Upholstered Bed \$1,099 - \$1,199

Sale \$539.99 - \$1.019

ADD TO CART BELOW

Earn \$25 in rewards\* for every \$250 spent with your Pottery Barn Credit Card.

Learn More

# Also In This Collection

Sutton 9-Drawer Dresser <u>\$1,199</u> Sale \$699.99 - \$1,019

Sutton Classic Bed \$699 - \$1,199 Sale \$429.99 - \$1,019

Sutton Storage Bed \$1,199 - \$1,999 Sale \$699.99 - \$1,999

Sutton Upholstered Storage Bed \$1,199 - \$2,099 Sale \$699.99 - \$1,049.99