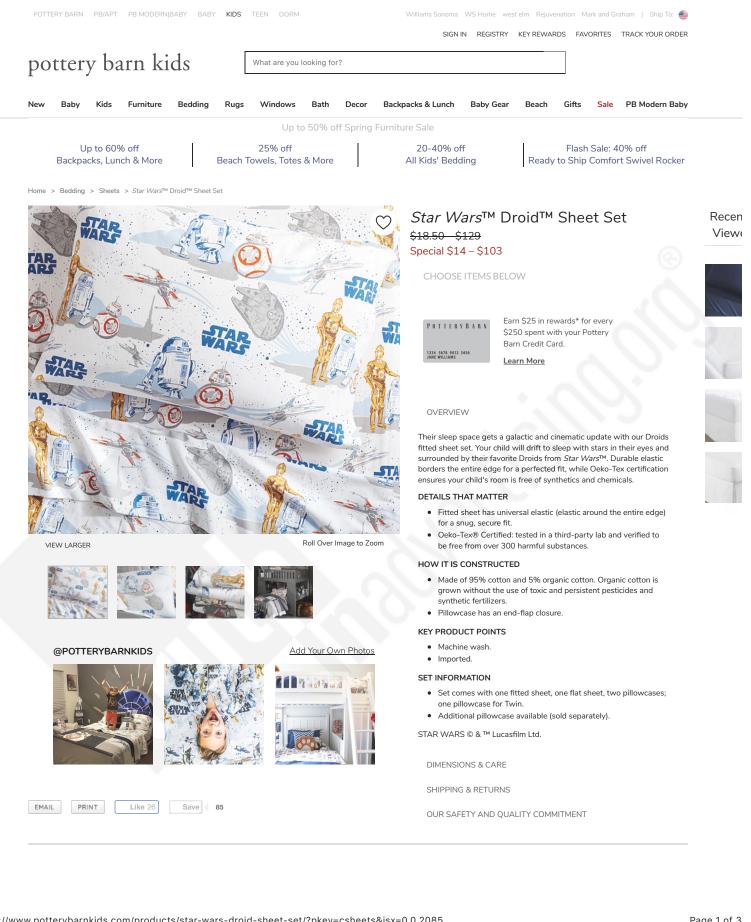

Star Wars™ Droid™ Quilt \$39.50 - \$229 Special \$23 - \$137

Star Wars™ Millennium Falcon™ Quilt \$39.50 \$229 Special \$31 - \$183

Star Wars<sup>™</sup> Millennium Falcon<sup>™</sup> Sheet Set <del>\$18.50 - \$129</del> Special \$14 - \$103