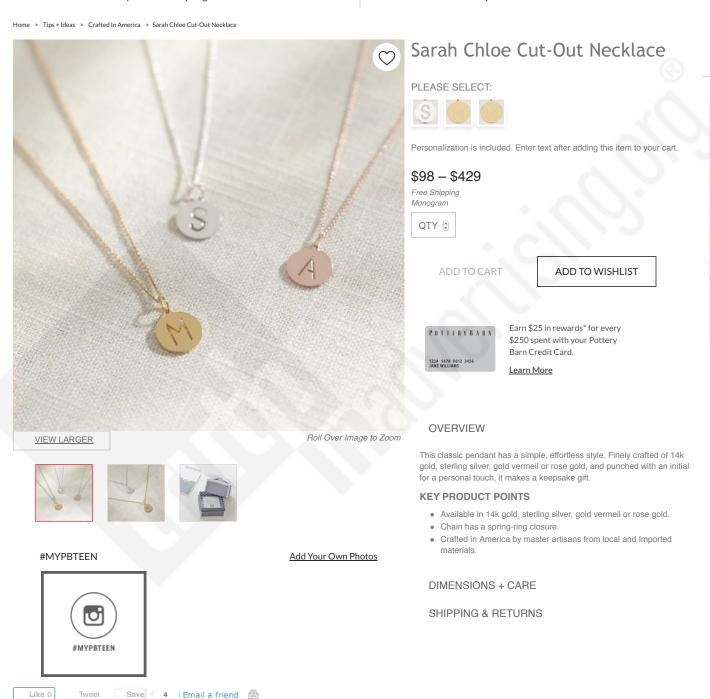

Recer View

## Free Shipping On Orders Over \$99 with code: FREESHIP99\* \*EXCLUSIONS APPLY.

POTTERY BARN PB/APT PB MODERN BABY KIDS TEEN DORM Williams Sonoma WS Home west elm Rejuvenation Mark and Graham | Ship To: SIGN IN KEY REWARDS TRACK YOUR ORDER **PBteen**  $\odot$ What are you looking for? New Furniture Bedding Rugs + Windows Bath + Beach Lighting Decor Backpacks + Luggage Gifts Dorm PBteen Outlet Sale

The Big Bedroom Event! 20-50% Off Bedroom Furniture, Bedding + Sectionals

Up to 75% off Spring Clearance

Shop Our New Dorm Arrivals!



## [+] SEND US FEEDBACK >>

## Customers Who Viewed This Item Also Viewed



Zoey Necklace \$55



Sarah Chloe Necklace \$79 - \$435



Sideways Initial Necklace \$48



Acrylic Balance Bar Necklace \$59



Lily Bar Necklace \$65

# Customers Who Viewed This Item Ultimately Purchased



The Emily & Meritt
Black/White Dot Rope Beach
Tote
\$49.50



<u>Lilly Pulitzer Flamingo Beach</u>
<u>Towel</u>
\$34.50



The Emily & Meritt Suit And
Sunnies Pouch
\$25.50



Lena Necklace Holder \$19.50

#### SEE MORE SUGGESTIONS



Decorator Border Rug \$149 - \$699

Special \$119 - \$559

## SHOP OUR FAMILY OF BRANDS:

READY TO SAVE 15%? CLICK TO SIGN UP.