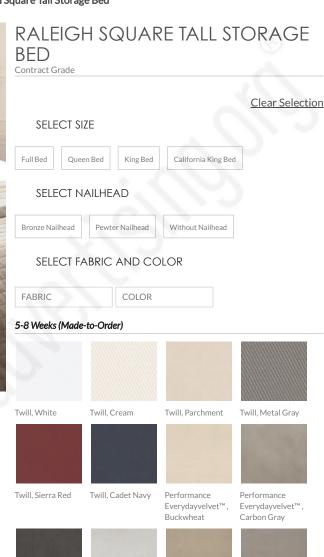

Easter

New

Sale

Home > Furniture > Upholstery Crafted In America > Beds & Headboards > Raleigh Square Tall Storage Bed

### **OVERVIEW**

Simple lines and softly rounded corners distinguish the profile of our Raleigh Square Tall Storage Bed. The storage platform, with four deep drawers, adds functionality to smaller spaces. It's crafted by our own master upholsterers in the heart of North Carolina.

- Bed is solidly constructed of kiln-dried engineered and solid hardwood.
- Storage bed thickly padded and fully upholstered on three sides including the fronts of the four storage drawers.
- Bed features four deep storage drawers (two on each side) with dovetail construction open on metal drawer glides.
- Cross-slat (5) support system.
- Bed is designed for use without a box spring.
- Adjustable levelers add stability on uneven floors.
- Storage Platform and Headboard are also sold separately.
- Constructed domestically with imported materials.