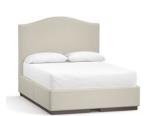

Easter

New

Sale

Home > Furniture > Upholstery Crafted In America > Beds & Headboards > Raleigh Square Tall Storage Bed

### **OVERVIEW**

Simple lines and softly rounded corners distinguish the profile of our Raleigh Square Tall Storage Bed. The storage platform, with four deep drawers, adds functionality to smaller spaces. It's crafted by our own master upholsterers in the heart of North Carolina.

- Bed is solidly constructed of kiln-dried engineered and solid hardwood.
- Storage bed thickly padded and fully upholstered on three sides including the fronts of the four storage drawers.
- Bed features four deep storage drawers (two on each side) with dovetail construction open on metal drawer glides.
- Cross-slat (5) support system.
- Bed is designed for use without a box spring.
- Adjustable levelers add stability on uneven floors.
- Storage Platform and Headboard are also sold separately.
- Constructed domestically with imported materials.