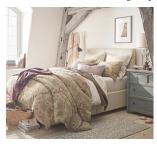

Easter

New

Sale

Home > Furniture > Upholstery Crafted In America > Beds & Headboards > Raleigh Square Tall Storage Bed

### **OVERVIEW**

Simple lines and softly rounded corners distinguish the profile of our Raleigh Square Tall Storage Bed. The storage platform, with four deep drawers, adds functionality to smaller spaces. It's crafted by our own master upholsterers in the heart of North Carolina.

- Bed is solidly constructed of kiln-dried engineered and solid hardwood.
- Storage bed thickly padded and fully upholstered on three sides including the fronts of the four storage drawers.
- Bed features four deep storage drawers (two on each side) with dovetail construction open on metal drawer glides.
- Cross-slat (5) support system.
- Bed is designed for use without a box spring.
- Adjustable levelers add stability on uneven floors.
- Storage Platform and Headboard are also sold separately.
- Constructed domestically with imported materials.