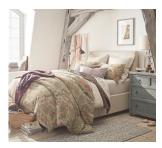

### **OVERVIEW**

Simple lines and softly rounded corners distinguish the profile of our Raleigh Square Tall Storage Bed. The storage platform, with four deep drawers, adds functionality to smaller spaces. It's crafted by our own master upholsterers in the heart of North Carolina.

- Bed is solidly constructed of kiln-dried engineered and solid hardwood.
- Storage bed thickly padded and fully upholstered on three sides including the fronts of the four storage drawers.
- Bed features four deep storage drawers (two on each side) with dovetail construction open on metal drawer glides.
- Cross-slat (5) support system.
- Bed is designed for use without a box spring.
- Adjustable levelers add stability on uneven floors.
- Storage Platform and Headboard are also sold separately.
- Constructed domestically with imported materials.