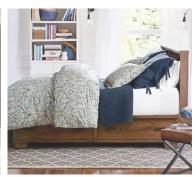

Easter

New

Sale

Home > Furniture > Upholstery Crafted In America > Beds & Headboards > Raleigh Square Tall Storage Bed

#### **VIEW LARGER**

### **OVERVIEW**

Simple lines and softly rounded corners distinguish the profile of our Raleigh Square Tall Storage Bed. The storage platform, with four deep drawers, adds functionality to smaller spaces. It's crafted by our own master upholsterers in the heart of North Carolina.

- Bed is solidly constructed of kiln-dried engineered and solid hardwood.
- Storage bed thickly padded and fully upholstered on three sides including the fronts of the four storage drawers.
- Bed features four deep storage drawers (two on each side) with dovetail construction open on metal drawer glides.
- Cross-slat (5) support system.
- Bed is designed for use without a box spring.
- Adjustable levelers add stability on uneven floors.
- Storage Platform and Headboard are also sold separately.
- Constructed domestically with imported materials.