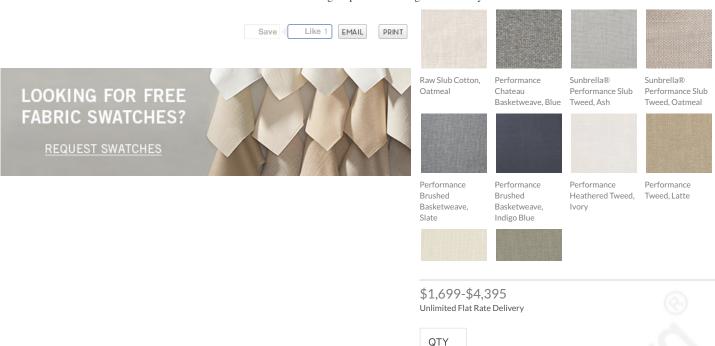

- Bed is solidly constructed of kiln-dried engineered and solid hardwood.
- Storage bed thickly padded and fully upholstered on three sides including the fronts of the four storage drawers.
- Bed features four deep storage drawers (two on each side) with dovetail construction open on metal drawer glides.
- Cross-slat (5) support system.
- Bed is designed for use without a box spring.
- Adjustable levelers add stability on uneven floors.
- Storage Platform and Headboard are also sold separately.
- Constructed domestically with imported materials.