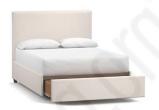

### **OVERVIEW**

Simple lines and softly rounded corners distinguish the profile of our Raleigh Square Tall Storage Bed. The storage platform, with four deep drawers, adds functionality to smaller spaces. It's crafted by our own master upholsterers in the heart of North Carolina.

- Bed is solidly constructed of kiln-dried engineered and solid hardwood.
- Storage bed thickly padded and fully upholstered on three sides including the fronts of the four storage drawers.
- Bed features four deep storage drawers (two on each side) with dovetail construction open on metal drawer glides.
- Cross-slat (5) support system.
- Bed is designed for use without a box spring.
- Adjustable levelers add stability on uneven floors.
- Storage Platform and Headboard are also sold separately.
- Constructed domestically with imported materials.