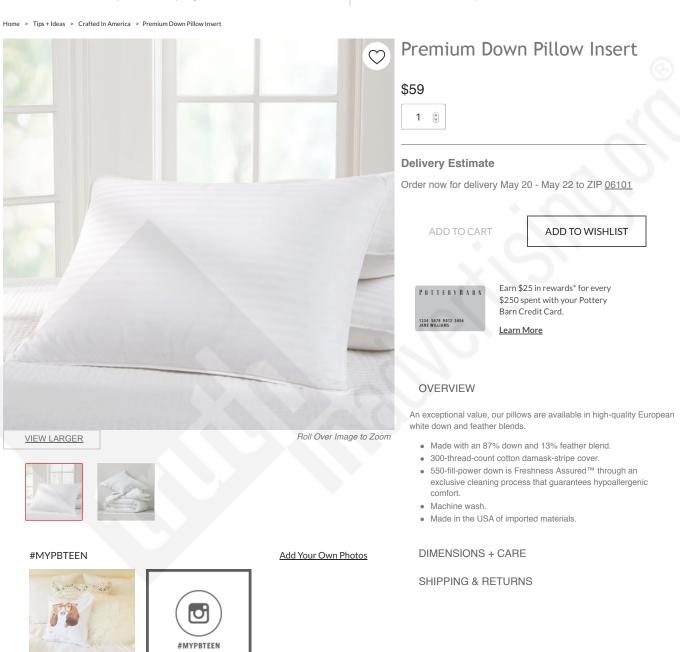

Like 0

Recer View

## Free Shipping On Orders Over \$99 with code: FREESHIP99\* \*EXCLUSIONS APPLY.



The Big Bedroom Event! 20-50% Off Bedroom Furniture, Bedding + Sectionals



Shop Our New Dorm Arrivals!



Save 3 | Email a friend

Premium Down Pillow Insert | PBteen 5/15/19, 11:45 AM



[+] SEND US FEEDBACK >>

# Customers Who Viewed This Item Also Viewed



Essential Decorative Pillow Inserts \$14 - \$29



Classic Down Standard Pillow Insert \$18



Sleepsmart 37.5 Pillow Insert \$79



Essential Duvet Insert \$79 - \$109

SEE MORE SUGGESTIONS



Stay Pure Standard Pillow Insert

# Customers Who Viewed This Item Ultimately Purchased



Essential Pillow Protector \$15



Woven Globe String Lights \$39 Special \$29 - \$39





Brooklyn Stripe Duvet Cover + Sham \$28.50 - \$109 Special \$21 - \$79



Lunch Bag \$29.50

SEE MORE SUGGESTIONS



Quick-Dry Organic Towels \$8.50 - \$49.50

Special \$6 - \$49.50

## Related Searches

Cotton Dorm Bedding Dry Clean Bedding Girls Thread Count Beddin