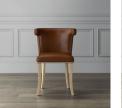

## SUMMARY

Plush, loose cushions give our Pierce chair its welcoming comfort; the hand-pleated English arms and simple tailoring give it a classic look and great versatility. Choose down or soy fill for the type of resilience you prefer.

- Handcrafted in USA by skilled artisans using American and imported materials.
- Frame crafted of kiln-dried sustainably harvested hardwood.
- Mortise-and-tenon joinery, reinforced with double-dowels and corner blocks.
- Eight-way hand-tied seat springs; sinuous steel springs in back.
- Seat cushions have high-resiliency foam cores with up to 10% soy-based materials featuring innersprings for additional support. Cushion cores are then wrapped in either our premium down blend or our thick, double-layer poly fiber.
- Nailhead accents.
- Solid maple legs stained dark walnut; tapered front legs set on brass casters.
- Available made to order in our custom leather fabrics; to place a custom order, please call 888-922-4108 for assistance from
  one of our furniture specialists.
- Upholstered leather cushions are backed with fabric to allow for air circulation and are not reversible.
- In-home delivery with White Glove service.
- View the complete collection here.