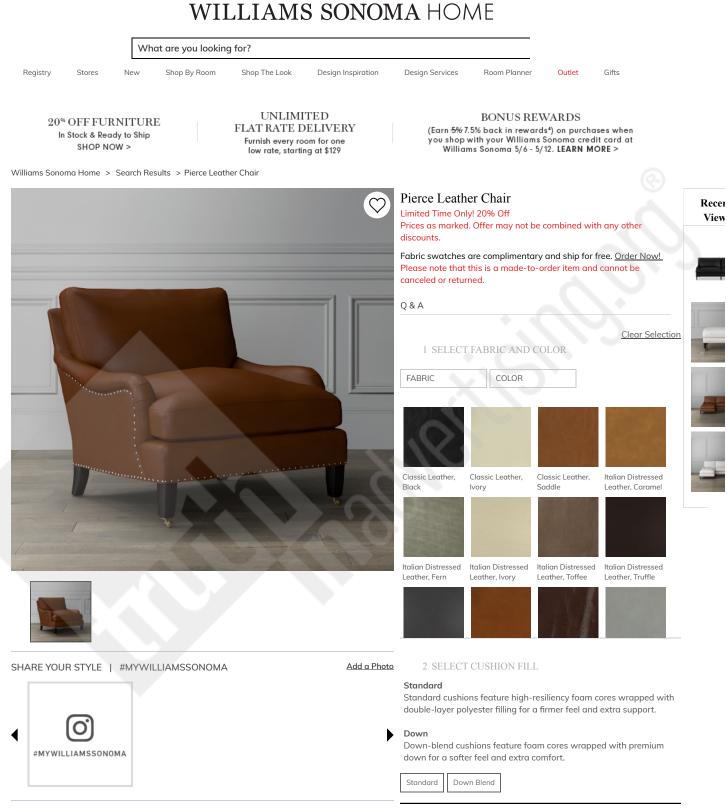

## SUMMARY

Plush, loose cushions give our Pierce chair its welcoming comfort; the hand-pleated English arms and simple tailoring give it a classic look and great versatility. Choose down or soy fill for the type of resilience you prefer.

- Handcrafted in USA by skilled artisans using American and imported materials.
- Frame crafted of kiln-dried sustainably harvested hardwood.
- Mortise-and-tenon joinery, reinforced with double-dowels and corner blocks.
- Eight-way hand-tied seat springs; sinuous steel springs in back.
- Seat cushions have high-resiliency foam cores with up to 10% soy-based materials featuring innersprings for additional support. Cushion cores are then wrapped in either our premium down blend or our thick, double-layer poly fiber.
- Nailhead accents.
- Solid maple legs stained dark walnut; tapered front legs set on brass casters.
- Available made to order in our custom leather fabrics; to place a custom order, please call 888-922-4108 for assistance from
  one of our furniture specialists.
- Upholstered leather cushions are backed with fabric to allow for air circulation and are not reversible.
- In-home delivery with White Glove service.
- View the complete collection here.

**DIMENSIONS & MORE INFO** 

**USE & CARE** 

SHIPPING

REQUEST SWATCHES

**Customers Who Viewed This Item Also Viewed** 

Randall Club Leather Chair Sugg. Price \$2,995 – \$3,795 Our Price \$2,396 – \$3,036

Sugg. Price \$3,595 – \$3,995 Our Price \$2,876 – \$3,196