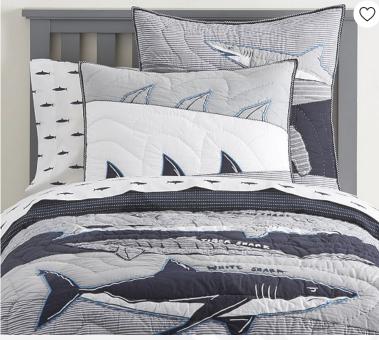

# Patchwork Shark Quilt

<del>\$34.50 - \$209</del>

Sale \$19.99 – \$124.99

**CHOOSE ITEMS BELOW** 

Earn \$25 in rewards\* for every \$250 spent with your Pottery Barn Credit Card.

Learn More

OVERVIEW

From hammerhead to Great White, our fiercely fun Patchwork Shark Quilt features sharks swimming on a patchwork of ocean-blue cotton. Appliquéd in soft percale, they're embellished with an array of embroidery. Beautifully crafted with deep-sea details, the cozy quilt is perfect for layering or cozying up.

#### DETAILS THAT MATTER

- Quilt and Shams are made of 100% cotton. A cotton weave is a tightly woven weave, which gives the fabric a soft finish while providing durability and ultra breathability.
- Bedding is yarn-dyed Fibers are treated individually with environmentally safe dyes before weaving to offer vibrant, lasting colors.
- Quilt is expertly stitched by hand.
- · Quilt is filled with 160-gram weight polyester batting.
- Quilt and shams reverse to solid blue.

#### KEY PRODUCT POINTS

- Pottery Barn Kids exclusive.
- Quilt, shams and pillow inserts are sold separately.
- Quilted shams have center tie closures.
- Machine wash.
- Imported.