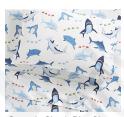

# Patchwork Shark Quilt

<del>\$34.50 - \$209</del>

Sale \$19.99 – \$124.99

**CHOOSE ITEMS BELOW** 

Earn \$25 in rewards\* for every \$250 spent with your Pottery Barn Credit Card.

Learn More

OVERVIEW

From hammerhead to Great White, our fiercely fun Patchwork Shark Quilt features sharks swimming on a patchwork of ocean-blue cotton. Appliquéd in soft percale, they're embellished with an array of embroidery. Beautifully crafted with deep-sea details, the cozy quilt is perfect for layering or cozying up.

#### DETAILS THAT MATTER

- Quilt and Shams are made of 100% cotton. A cotton weave is a tightly woven weave, which gives the fabric a soft finish while providing durability and ultra breathability.
- Bedding is yarn-dyed Fibers are treated individually with environmentally safe dyes before weaving to offer vibrant, lasting colors.
- Quilt is expertly stitched by hand.
- · Quilt is filled with 160-gram weight polyester batting.
- Quilt and shams reverse to solid blue.