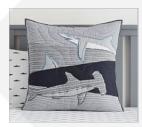

# Patchwork Shark Quilt

<del>\$34.50 - \$209</del>

Sale \$19.99 – \$124.99

**CHOOSE ITEMS BELOW** 

Earn \$25 in rewards\* for every \$250 spent with your Pottery Barn Credit Card.

Learn More

OVERVIEW

From hammerhead to Great White, our fiercely fun Patchwork Shark Quilt features sharks swimming on a patchwork of ocean-blue cotton. Appliquéd in soft percale, they're embellished with an array of embroidery. Beautifully crafted with deep-sea details, the cozy quilt is perfect for layering or cozying up.

#### DETAILS THAT MATTER

- Quilt and Shams are made of 100% cotton. A cotton weave is a tightly woven weave, which gives the fabric a soft finish while providing durability and ultra breathability.
- Bedding is yarn-dyed Fibers are treated individually with environmentally safe dyes before weaving to offer vibrant, lasting colors.
- Quilt is expertly stitched by hand.
- · Quilt is filled with 160-gram weight polyester batting.
- Quilt and shams reverse to solid blue.