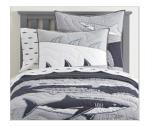

# Patchwork Shark Quilt

<del>\$34.50 - \$209</del>

Sale \$19.99 – \$124.99

**CHOOSE ITEMS BELOW** 

Earn \$25 in rewards\* for every \$250 spent with your Pottery Barn Credit Card.

Learn More

OVERVIEW

From hammerhead to Great White, our fiercely fun Patchwork Shark Quilt features sharks swimming on a patchwork of ocean-blue cotton. Appliquéd in soft percale, they're embellished with an array of embroidery. Beautifully crafted with deep-sea details, the cozy quilt is perfect for layering or cozying up.

#### DETAILS THAT MATTER

- Quilt and Shams are made of 100% cotton. A cotton weave is a tightly woven weave, which gives the fabric a soft finish while providing durability and ultra breathability.
- Bedding is yarn-dyed Fibers are treated individually with environmentally safe dyes before weaving to offer vibrant, lasting colors.
- Quilt is expertly stitched by hand.
- · Quilt is filled with 160-gram weight polyester batting.
- Quilt and shams reverse to solid blue.