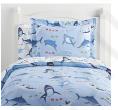

# Patchwork Shark Quilt

<del>\$34.50 - \$209</del>

Sale \$19.99 – \$124.99

**CHOOSE ITEMS BELOW** 

Earn \$25 in rewards\* for every \$250 spent with your Pottery Barn Credit Card.

Learn More

OVERVIEW

From hammerhead to Great White, our fiercely fun Patchwork Shark Quilt features sharks swimming on a patchwork of ocean-blue cotton. Appliquéd in soft percale, they're embellished with an array of embroidery. Beautifully crafted with deep-sea details, the cozy quilt is perfect for layering or cozying up.

#### DETAILS THAT MATTER

- Quilt and Shams are made of 100% cotton. A cotton weave is a tightly woven weave, which gives the fabric a soft finish while providing durability and ultra breathability.
- Bedding is yarn-dyed Fibers are treated individually with environmentally safe dyes before weaving to offer vibrant, lasting colors.
- Quilt is expertly stitched by hand.
- · Quilt is filled with 160-gram weight polyester batting.
- Quilt and shams reverse to solid blue.