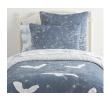

# Patchwork Shark Quilt

<del>\$34.50 - \$209</del>

Sale \$19.99 – \$124.99

**CHOOSE ITEMS BELOW** 

Earn \$25 in rewards\* for every \$250 spent with your Pottery Barn Credit Card.

Learn More

OVERVIEW

From hammerhead to Great White, our fiercely fun Patchwork Shark Quilt features sharks swimming on a patchwork of ocean-blue cotton. Appliquéd in soft percale, they're embellished with an array of embroidery. Beautifully crafted with deep-sea details, the cozy quilt is perfect for layering or cozying up.

#### DETAILS THAT MATTER

- Quilt and Shams are made of 100% cotton. A cotton weave is a tightly woven weave, which gives the fabric a soft finish while providing durability and ultra breathability.
- Bedding is yarn-dyed Fibers are treated individually with environmentally safe dyes before weaving to offer vibrant, lasting colors.
- Quilt is expertly stitched by hand.
- · Quilt is filled with 160-gram weight polyester batting.
- Quilt and shams reverse to solid blue.