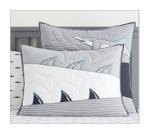

# Patchwork Shark Quilt

<del>\$34.50 - \$209</del>

Sale \$19.99 – \$124.99

**CHOOSE ITEMS BELOW** 

Earn \$25 in rewards\* for every \$250 spent with your Pottery Barn Credit Card.

Learn More

OVERVIEW

From hammerhead to Great White, our fiercely fun Patchwork Shark Quilt features sharks swimming on a patchwork of ocean-blue cotton. Appliquéd in soft percale, they're embellished with an array of embroidery. Beautifully crafted with deep-sea details, the cozy quilt is perfect for layering or cozying up.

#### DETAILS THAT MATTER

- Quilt and Shams are made of 100% cotton. A cotton weave is a tightly woven weave, which gives the fabric a soft finish while providing durability and ultra breathability.
- Bedding is yarn-dyed Fibers are treated individually with environmentally safe dyes before weaving to offer vibrant, lasting colors.
- Quilt is expertly stitched by hand.
- · Quilt is filled with 160-gram weight polyester batting.
- Quilt and shams reverse to solid blue.