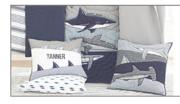

# Patchwork Shark Quilt

<del>\$34.50 - \$209</del>

Sale \$19.99 – \$124.99

**CHOOSE ITEMS BELOW** 

Earn \$25 in rewards\* for every \$250 spent with your Pottery Barn Credit Card.

Learn More

OVERVIEW

From hammerhead to Great White, our fiercely fun Patchwork Shark Quilt features sharks swimming on a patchwork of ocean-blue cotton. Appliquéd in soft percale, they're embellished with an array of embroidery. Beautifully crafted with deep-sea details, the cozy quilt is perfect for layering or cozying up.

# LIKE WHAT YOU SEE?

Click here to shop this look ▶

Quilt

SELECT SIZE:

Twin Full/Queen

<del>\$179 \$209</del>

Sale \$106.99 - \$124.99

QTY 🕏