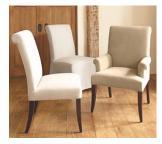

## OVERVIEW

Sink-in comfort. Crafted with ample proportions and cushioning, this dining chair invites you to settle in. The soft, inviting slipcovers are exclusively designed to retain their shape and smooth fit, and remove easily for cleaning. Available in a range of fabrics, they provide a simple way to update the look of a room.

- Legs are finished by hand using an exclusive layering technique that results in beautiful depth of color.
- Made of kiln-dried solid wood frame.
- Solidly constructed using mortise-and-tenon joinery and corner blocks for exceptional stability.
- Polyester-wrapped cushions for a firmer feel.
- Slipcovered version include tiebacks.
- Sold individually.
- Foam and fiber fill.
- Imported.