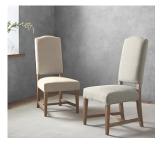

PB Comfort Square Slipcovered Tie Back Dining Chair \$199 - \$499 Sale \$279.99

PB Comfort Square Upholstered Dining Chairs \$349 \$749 Sale \$314.99 - \$749