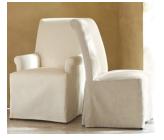

## OVERVIEW

Sink-in comfort. Crafted with ample proportions and cushioning, this dining chair invites you to settle in. The soft, inviting slipcovers are exclusively designed to retain their shape and smooth fit, and remove easily for cleaning. Available in a range of fabrics, they provide a simple way to update the look of a room.

- Legs are finished by hand using an exclusive layering technique that results in beautiful depth of color.
- Made of kiln-dried solid wood frame.
- Solidly constructed using mortise-and-tenon joinery and corner blocks for exceptional stability.
- Polyester-wrapped cushions for a firmer feel.
- Slipcovered version include tiebacks.
- Sold individually.
- Foam and fiber fill.
- Imported.