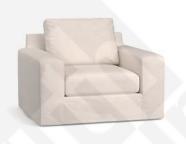

Start Earning 10% Back in Rewards\* With Your Pottery Barn Credit Card Learn More Design Services Ideas & Inspiration Shop Rooms SIGN IN REGISTRY KEY REWARDS FAVORITES FIND A STORE TRACK YOUR ORDER R R V F Α R Ν Search Q Cart (0) Furniture Bedding Lighting Pillows & Decor Tabletop & Bar Organization Outdoor Bath Ruas Windows Easter New Sale FREE SHIPPING ON YOUR ORDER | USE CODE: FREESHIP Exclusions Apply 25% OFF SOFAS, CHAIRS & MORE UP TO 40% OFF UP TO 40% OFF EVERYTHING SHOP OUR DEEPEST DEALS OUTDOOR FURNITURE USE CODE: RELAX Exclusions Apply Home > Furniture > Upholstery Crafted In America > Dining Chairs > PB Comfort Square Slipcovered Dining Chairs **PB COMFORT SQUARE** SLIPCOVERED DINING CHAIRS SEE IT IN STORE > **Clear Selection** SELECT STYLE Dining Arm Chair Dining Side Chair Set Dining Arm Chair Slipcover Only Dining Side Chair Slipcover Only SELECT FABRIC AND COLOR FABRIC COLOR 2-4 Weeks Denim, Warm Performance Twill, Performance Brushed Canvas, White Warm White Brushed Stone Basketweave. VIEW LARGER Slate 5-8 Weeks (Made-to-Order) SEE HOW OTHERS STYLED THIS ITEM Twill, White Twill, Cream Twill, Parchment Twill, Metal Gray Twill, Sierra Red Twill, Cadet Navy Brushed Brushed Crossweave, Light Crossweave. Natural Grav ADD YOUR PHOTOS Save Like 1 EMAIL PRINT

## OVERVIEW

Sink-in comfort. Crafted with ample proportions and cushioning, this dining chair invites you to settle in. The soft, inviting slipcovers are exclusively designed to retain their shape and smooth fit, and remove easily for cleaning. Available in a range of fabrics, they provide a simple way to update the look of a room.

- Legs are finished by hand using an exclusive layering technique that results in beautiful depth of color.
- Made of kiln-dried solid wood frame.
- Solidly constructed using mortise-and-tenon joinery and corner blocks for exceptional stability.
- Polyester-wrapped cushions for a firmer feel.
- Slipcovered version include tiebacks.
- Sold individually.
- Foam and fiber fill.
- Imported.