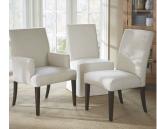

## OVERVIEW

Sink-in comfort. Crafted with ample proportions and cushioning, this dining chair invites you to settle in. The soft, inviting slipcovers are exclusively designed to retain their shape and smooth fit, and remove easily for cleaning. Available in a range of fabrics, they provide a simple way to update the look of a room.

- Legs are finished by hand using an exclusive layering technique that results in beautiful depth of color.
- Made of kiln-dried solid wood frame.
- Solidly constructed using mortise-and-tenon joinery and corner blocks for exceptional stability.
- Polyester-wrapped cushions for a firmer feel.
- Slipcovered version include tiebacks.
- Sold individually.
- Foam and fiber fill.
- Imported.