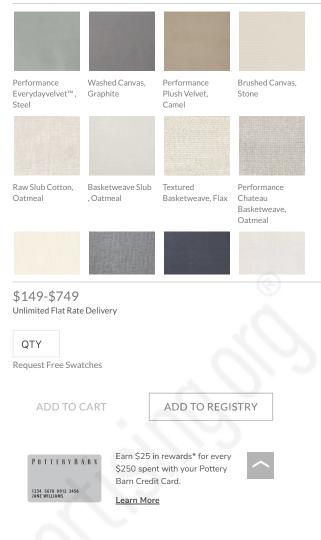

Start Earning 10% Back in Rewards\* With Your Pottery Barn Credit Card Learn More Design Services Ideas & Inspiration Shop Rooms SIGN IN REGISTRY KEY REWARDS FAVORITES FIND A STORE TRACK YOUR ORDER R R V F Α R Ν Search Q Cart (0) Furniture Bedding Lighting Pillows & Decor Tabletop & Bar Organization Outdoor Bath Ruas Windows Easter New Sale FREE SHIPPING ON YOUR ORDER | USE CODE: FREESHIP Exclusions Apply 25% OFF SOFAS, CHAIRS & MORE UP TO 40% OFF UP TO 40% OFF EVERYTHING SHOP OUR DEEPEST DEALS OUTDOOR FURNITURE USE CODE: RELAX Exclusions Apply Home > Furniture > Upholstery Crafted In America > Dining Chairs > PB Comfort Square Slipcovered Dining Chairs **PB COMFORT SQUARE** SLIPCOVERED DINING CHAIRS SEE IT IN STORE > **Clear Selection** SELECT STYLE Dining Arm Chair Dining Side Chair Set Dining Arm Chair Slipcover Only Dining Side Chair Slipcover Only SELECT FABRIC AND COLOR FABRIC COLOR 2-4 Weeks Denim, Warm Performance Twill, Performance Brushed Canvas, White Warm White Brushed Stone Basketweave. VIEW LARGER Slate 5-8 Weeks (Made-to-Order) SEE HOW OTHERS STYLED THIS ITEM Twill, White Twill, Cream Twill, Parchment Twill, Metal Gray Twill, Sierra Red Twill, Cadet Navy Brushed Brushed Crossweave, Light Crossweave. Natural Grav ADD YOUR PHOTOS Save Like 1 EMAIL PRINT

## OVERVIEW

Sink-in comfort. Crafted with ample proportions and cushioning, this dining chair invites you to settle in. The soft, inviting slipcovers are exclusively designed to retain their shape and smooth fit, and remove easily for cleaning. Available in a range of fabrics, they provide a simple way to update the look of a room.

- Legs are finished by hand using an exclusive layering technique that results in beautiful depth of color.
- Made of kiln-dried solid wood frame.
- Solidly constructed using mortise-and-tenon joinery and corner blocks for exceptional stability.
- Polyester-wrapped cushions for a firmer feel.
- Slipcovered version include tiebacks.
- Sold individually.
- Foam and fiber fill.
- Imported.