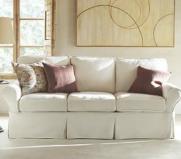

# YOU MAY ALSO LIKE

SEE MORE RECOMMENDATIONS

PB Comfort Square Slipcovered Dining Chairs | Pottery Barn

PB Comfort Roll Slipcovered Dining Chairs \$199 - \$749 Sale \$118.99 - \$749

Banks Extending Dining Table, Gray Wash \$2,399 \$2,499 Special \$1,919 - \$1,999

PB Comfort Square Slipcovered Tie Back Dining Chair \$199 - \$499 Sale \$279.99

PB Comfort Square Upholstered Dining Chairs \$349 \$749 Sale \$314.99 - \$749