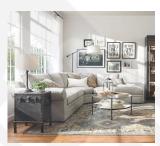

# PB AIR SQUARE ARM SLIPCOVERED 5-PIECE L-SHAPED CORNER SECTIONAL

25% Off Use Code: RELAX

Clear Selection

### **OVERVIEW**

Our most comfortable seating ever, the PB Air collection features supersoft, lofty cushions that invite the whole family to lounge together. It has a relaxed look for comfortable style, and is easy to customize for any living space – large or small.

- This sectional is made up of: 3 Corner Chairs and 2 Armless Chairs.
- Cushions are loose.
- Square arm.
- Deluxe down-blend cushions for a softer feel.
- Removable square tapered legs are made of solid rubberwood and finished in dark mahogany.
- $Kiln\text{-}dried\ engineered\ hardwood\ frame\ with\ mortise\text{-}and\text{-}tenon\ joinery\ provides\ exceptional\ structural\ integrity.}$
- No-sag sinuous springs provide cushion support.
- Masterfully designed for exceptional comfort, with extra depth and a thick layer of padding.
- Adjustable levelers provide stability on uneven floors.
- Constructed domestically with imported materials.