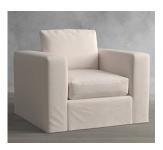

# PB AIR SQUARE ARM SLIPCOVERED 5-PIECE L-SHAPED CORNER SECTIONAL

25% Off Use Code: RELAX

Clear Selection

### **OVERVIEW**

Our most comfortable seating ever, the PB Air collection features supersoft, lofty cushions that invite the whole family to lounge together. It has a relaxed look for comfortable style, and is easy to customize for any living space – large or small.

- This sectional is made up of: 3 Corner Chairs and 2 Armless Chairs.
- Cushions are loose.
- Square arm.
- Deluxe down-blend cushions for a softer feel.
- Removable square tapered legs are made of solid rubberwood and finished in dark mahogany.
- $Kiln\text{-}dried\ engineered\ hardwood\ frame\ with\ mortise\text{-}and\text{-}tenon\ joinery\ provides\ exceptional\ structural\ integrity.}$
- No-sag sinuous springs provide cushion support.
- Masterfully designed for exceptional comfort, with extra depth and a thick layer of padding.
- Adjustable levelers provide stability on uneven floors.
- Constructed domestically with imported materials.