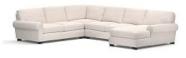

# PB AIR SQUARE ARM SLIPCOVERED 5-PIECE L-SHAPED CORNER SECTIONAL

25% Off Use Code: RELAX

Clear Selection

### **OVERVIEW**

Our most comfortable seating ever, the PB Air collection features supersoft, lofty cushions that invite the whole family to lounge together. It has a relaxed look for comfortable style, and is easy to customize for any living space – large or small.

- This sectional is made up of: 3 Corner Chairs and 2 Armless Chairs.
- Cushions are loose.
- Square arm.
- Deluxe down-blend cushions for a softer feel.
- Removable square tapered legs are made of solid rubberwood and finished in dark mahogany.
- $Kiln\text{-}dried\ engineered\ hardwood\ frame\ with\ mortise\text{-}and\text{-}tenon\ joinery\ provides\ exceptional\ structural\ integrity.}$
- No-sag sinuous springs provide cushion support.
- Masterfully designed for exceptional comfort, with extra depth and a thick layer of padding.
- Adjustable levelers provide stability on uneven floors.
- Constructed domestically with imported materials.