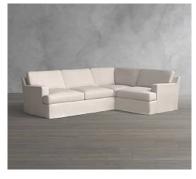

# PB AIR SQUARE ARM SLIPCOVERED 5-PIECE L-SHAPED CORNER SECTIONAL

25% Off Use Code: RELAX

Clear Selection

### **OVERVIEW**

Our most comfortable seating ever, the PB Air collection features supersoft, lofty cushions that invite the whole family to lounge together. It has a relaxed look for comfortable style, and is easy to customize for any living space – large or small.

- This sectional is made up of: 3 Corner Chairs and 2 Armless Chairs.
- Cushions are loose.
- Square arm.
- Deluxe down-blend cushions for a softer feel.
- Removable square tapered legs are made of solid rubberwood and finished in dark mahogany.
- $Kiln\text{-}dried\ engineered\ hardwood\ frame\ with\ mortise\text{-}and\text{-}tenon\ joinery\ provides\ exceptional\ structural\ integrity.}$
- No-sag sinuous springs provide cushion support.
- Masterfully designed for exceptional comfort, with extra depth and a thick layer of padding.
- Adjustable levelers provide stability on uneven floors.
- Constructed domestically with imported materials.