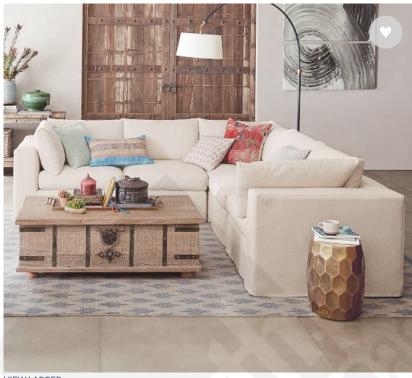

# PB AIR SQUARE ARM SLIPCOVERED 5-PIECE L-SHAPED CORNER SECTIONAL

25% Off Use Code: RELAX

Clear Selection

### **OVERVIEW**

Our most comfortable seating ever, the PB Air collection features supersoft, lofty cushions that invite the whole family to lounge together. It has a relaxed look for comfortable style, and is easy to customize for any living space – large or small.

- This sectional is made up of: 3 Corner Chairs and 2 Armless Chairs.
- Cushions are loose.
- Square arm.
- Deluxe down-blend cushions for a softer feel.
- Removable square tapered legs are made of solid rubberwood and finished in dark mahogany.
- $Kiln\text{-}dried\ engineered\ hardwood\ frame\ with\ mortise\text{-}and\text{-}tenon\ joinery\ provides\ exceptional\ structural\ integrity.}$
- No-sag sinuous springs provide cushion support.
- Masterfully designed for exceptional comfort, with extra depth and a thick layer of padding.
- Adjustable levelers provide stability on uneven floors.
- Constructed domestically with imported materials.