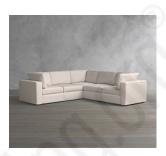

# PB AIR SQUARE ARM SLIPCOVERED 5-PIECE L-SHAPED CORNER SECTIONAL

25% Off Use Code: RELAX

Clear Selection

### **OVERVIEW**

Our most comfortable seating ever, the PB Air collection features supersoft, lofty cushions that invite the whole family to lounge together. It has a relaxed look for comfortable style, and is easy to customize for any living space – large or small.

- This sectional is made up of: 3 Corner Chairs and 2 Armless Chairs.
- Cushions are loose.
- Square arm.
- Deluxe down-blend cushions for a softer feel.
- Removable square tapered legs are made of solid rubberwood and finished in dark mahogany.
- $Kiln\text{-}dried\ engineered\ hardwood\ frame\ with\ mortise\text{-}and\text{-}tenon\ joinery\ provides\ exceptional\ structural\ integrity.}$
- No-sag sinuous springs provide cushion support.
- Masterfully designed for exceptional comfort, with extra depth and a thick layer of padding.
- Adjustable levelers provide stability on uneven floors.
- Constructed domestically with imported materials.