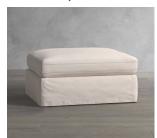

PB Air Square Slipcovered Sectional Ottoman \$749 - \$1,249

PB Air Slipcovered Ottoman \$649 - \$899

FEEDBACK