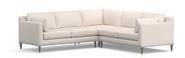

# PB AIR SQUARE ARM SLIPCOVERED 5-PIECE L-SHAPED CORNER SECTIONAL

25% Off Use Code: RELAX

Clear Selection

### **OVERVIEW**

Our most comfortable seating ever, the PB Air collection features supersoft, lofty cushions that invite the whole family to lounge together. It has a relaxed look for comfortable style, and is easy to customize for any living space – large or small.

- This sectional is made up of: 3 Corner Chairs and 2 Armless Chairs.
- Cushions are loose.
- Square arm.
- Deluxe down-blend cushions for a softer feel.
- Removable square tapered legs are made of solid rubberwood and finished in dark mahogany.
- $Kiln\text{-}dried\ engineered\ hardwood\ frame\ with\ mortise\text{-}and\text{-}tenon\ joinery\ provides\ exceptional\ structural\ integrity.}$
- No-sag sinuous springs provide cushion support.
- Masterfully designed for exceptional comfort, with extra depth and a thick layer of padding.
- Adjustable levelers provide stability on uneven floors.
- Constructed domestically with imported materials.