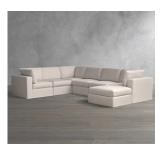

# PB AIR SQUARE ARM SLIPCOVERED 5-PIECE L-SHAPED CORNER SECTIONAL

25% Off Use Code: RELAX

Clear Selection

### **OVERVIEW**

Our most comfortable seating ever, the PB Air collection features supersoft, lofty cushions that invite the whole family to lounge together. It has a relaxed look for comfortable style, and is easy to customize for any living space – large or small.

- This sectional is made up of: 3 Corner Chairs and 2 Armless Chairs.
- Cushions are loose.
- Square arm.
- Deluxe down-blend cushions for a softer feel.
- Removable square tapered legs are made of solid rubberwood and finished in dark mahogany.
- $Kiln\text{-}dried\ engineered\ hardwood\ frame\ with\ mortise\text{-}and\text{-}tenon\ joinery\ provides\ exceptional\ structural\ integrity.}$
- No-sag sinuous springs provide cushion support.
- Masterfully designed for exceptional comfort, with extra depth and a thick layer of padding.
- Adjustable levelers provide stability on uneven floors.
- Constructed domestically with imported materials.