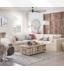

# PB AIR SQUARE ARM SLIPCOVERED 5-PIECE L-SHAPED CORNER SECTIONAL

25% Off Use Code: RELAX

Clear Selection

### **OVERVIEW**

Our most comfortable seating ever, the PB Air collection features supersoft, lofty cushions that invite the whole family to lounge together. It has a relaxed look for comfortable style, and is easy to customize for any living space – large or small.

- This sectional is made up of: 3 Corner Chairs and 2 Armless Chairs.
- Cushions are loose.
- Square arm.
- Deluxe down-blend cushions for a softer feel.
- Removable square tapered legs are made of solid rubberwood and finished in dark mahogany.
- $Kiln\text{-}dried\ engineered\ hardwood\ frame\ with\ mortise\text{-}and\text{-}tenon\ joinery\ provides\ exceptional\ structural\ integrity.}$
- No-sag sinuous springs provide cushion support.
- Masterfully designed for exceptional comfort, with extra depth and a thick layer of padding.
- Adjustable levelers provide stability on uneven floors.
- Constructed domestically with imported materials.