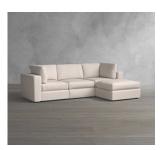

### PB AIR SQUARE ARM SLIPCOVERED 4-PIECE SOFA WITH CHAISE SECTIONAL

25% Off Use Code: RELAX

**Clear Selection** 

#### **OVERVIEW**

Our most comfortable seating ever, the PB Air collection features supersoft, lofty cushions that invite the whole family to lounge together. It has a relaxed look for comfortable style, and is easy to customize for any living space – large or small.

- This sectional is made up of: 2 Corner Chairs, 1 Armless Chair and 1 Ottoman.
- Cushions are loose.
- Square arm.
- Deluxe down-blend cushions for a softer feel.
- Removable square tapered legs are made of solid rubberwood and finished in dark mahogany.
- Kiln-dried engineered hardwood frame with mortise-and-tenon joinery provides exceptional structural integrity.
- No-sag sinuous springs provide cushion support.
- Masterfully designed for exceptional comfort, with extra depth and a thick layer of padding.
- · Adjustable levelers provide stability on uneven floors.
- Constructed domestically with imported materials.