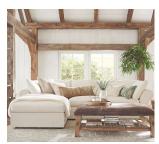

### PB AIR SQUARE ARM SLIPCOVERED 4-PIECE SOFA WITH CHAISE SECTIONAL

25% Off Use Code: RELAX

**Clear Selection** 

#### **OVERVIEW**

Our most comfortable seating ever, the PB Air collection features supersoft, lofty cushions that invite the whole family to lounge together. It has a relaxed look for comfortable style, and is easy to customize for any living space – large or small.

- This sectional is made up of: 2 Corner Chairs, 1 Armless Chair and 1 Ottoman.
- Cushions are loose.
- Square arm.
- Deluxe down-blend cushions for a softer feel.
- Removable square tapered legs are made of solid rubberwood and finished in dark mahogany.
- Kiln-dried engineered hardwood frame with mortise-and-tenon joinery provides exceptional structural integrity.
- No-sag sinuous springs provide cushion support.
- Masterfully designed for exceptional comfort, with extra depth and a thick layer of padding.
- · Adjustable levelers provide stability on uneven floors.
- Constructed domestically with imported materials.