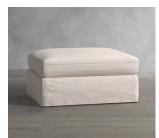

PB Air Square Slipcovered Sectional Ottoman \$749 - \$1,249

PB Air Slipcovered Ottoman \$649 – \$899

FEEDBACK