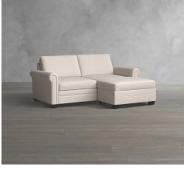

#### YOU MAY ALSO LIKE

PB Air Roll Arm Upholstered 4-Piece Sofa With Chaise Sectional \$3,845 – \$5,845

PB Air Square Arm Upholstered 4-Piece Sofa With Chaise Sectional \$3,845 – \$5,845

PB Air Slipcovered 4-Piece Sofa With Chaise Sectional \$4,245 – \$6,245