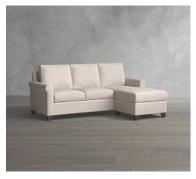

### PB AIR SQUARE ARM SLIPCOVERED 4-PIECE SOFA WITH CHAISE SECTIONAL

25% Off Use Code: RELAX

**Clear Selection** 

#### **OVERVIEW**

Our most comfortable seating ever, the PB Air collection features supersoft, lofty cushions that invite the whole family to lounge together. It has a relaxed look for comfortable style, and is easy to customize for any living space – large or small.

- This sectional is made up of: 2 Corner Chairs, 1 Armless Chair and 1 Ottoman.
- Cushions are loose.
- Square arm.
- Deluxe down-blend cushions for a softer feel.
- Removable square tapered legs are made of solid rubberwood and finished in dark mahogany.
- Kiln-dried engineered hardwood frame with mortise-and-tenon joinery provides exceptional structural integrity.
- No-sag sinuous springs provide cushion support.
- Masterfully designed for exceptional comfort, with extra depth and a thick layer of padding.
- · Adjustable levelers provide stability on uneven floors.
- Constructed domestically with imported materials.