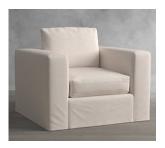

### PB AIR SQUARE ARM SLIPCOVERED 4-PIECE SOFA WITH CHAISE SECTIONAL

25% Off Use Code: RELAX

**Clear Selection** 

#### **OVERVIEW**

Our most comfortable seating ever, the PB Air collection features supersoft, lofty cushions that invite the whole family to lounge together. It has a relaxed look for comfortable style, and is easy to customize for any living space – large or small.

- This sectional is made up of: 2 Corner Chairs, 1 Armless Chair and 1 Ottoman.
- Cushions are loose.
- Square arm.
- Deluxe down-blend cushions for a softer feel.
- Removable square tapered legs are made of solid rubberwood and finished in dark mahogany.
- Kiln-dried engineered hardwood frame with mortise-and-tenon joinery provides exceptional structural integrity.
- No-sag sinuous springs provide cushion support.
- Masterfully designed for exceptional comfort, with extra depth and a thick layer of padding.
- · Adjustable levelers provide stability on uneven floors.
- Constructed domestically with imported materials.