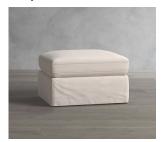

PB Air Square Slipcovered Sectional Ottoman \$749 - \$1,249

PB Air Slipcovered Ottoman \$649 – \$899

FEEDBACK