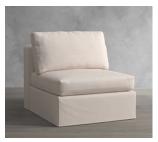

### PB AIR SQUARE ARM SLIPCOVERED 4-PIECE SOFA WITH CHAISE SECTIONAL

25% Off Use Code: RELAX

**Clear Selection** 

- This sectional is made up of: 2 Corner Chairs, 1 Armless Chair and 1 Ottoman.
- Cushions are loose.
- Square arm.
- Deluxe down-blend cushions for a softer feel.
- Removable square tapered legs are made of solid rubberwood and finished in dark mahogany.
- Kiln-dried engineered hardwood frame with mortise-and-tenon joinery provides exceptional structural integrity.
- No-sag sinuous springs provide cushion support.
- Masterfully designed for exceptional comfort, with extra depth and a thick layer of padding.
- · Adjustable levelers provide stability on uneven floors.
- Constructed domestically with imported materials.