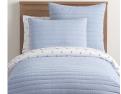

Home > Bedding > Quilts & Comforters > Nautical Flag Quilt

VIEW LARGER

Roll Over Image to Zoom

@POTTERYBARNKIDS

# Nautical Flag Quilt

\$26.50 \$159

Sale \$14.99 - \$94.99

CHOOSE ITEMS BELOW

Earn \$25 in rewards\* for every \$250 spent with your Pottery Barn Credit Card.

Learn More

OVERVIEW

Deck out their sleep space in vibrant, bold style! This Nautical Flag Quilt adds a pop of color and geometric style to their bedding look. It's handquilted from pure cotton voile so it's a soft and lightweight layer to sleep under.

#### DETAILS THAT MATTER

- · Quilt is expertly stitched by hand.
- Made of 100% organic cotton voile. Organic cotton is grown without the use of toxic and persistent pesticides and synthetic
- Both quilt and shams are filled with 100% polyester batting.
- Quilt and sham reverse to solid blue.

#### KEY PRODUCT POINTS

- Pottery Barn Kids exclusive.
- Shams have a quilted front and an envelope closure.
- Shams and inserts are sold separately.
- Imported.