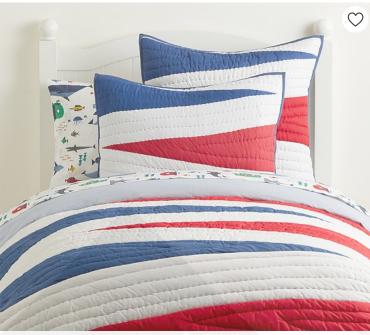

Home > Bedding > Quilts & Comforters > Nautical Flag Quilt

VIEW LARGER

Roll Over Image to Zoom

@POTTERYBARNKIDS

# Nautical Flag Quilt

\$26.50 \$159

Sale \$14.99 - \$94.99

CHOOSE ITEMS BELOW

Earn \$25 in rewards\* for every \$250 spent with your Pottery Barn Credit Card.

Learn More

OVERVIEW

Deck out their sleep space in vibrant, bold style! This Nautical Flag Quilt adds a pop of color and geometric style to their bedding look. It's handquilted from pure cotton voile so it's a soft and lightweight layer to sleep under.

#### DETAILS THAT MATTER

- · Quilt is expertly stitched by hand.
- Made of 100% organic cotton voile. Organic cotton is grown without the use of toxic and persistent pesticides and synthetic
- Both quilt and shams are filled with 100% polyester batting.
- Quilt and sham reverse to solid blue.

#### KEY PRODUCT POINTS

- Pottery Barn Kids exclusive.
- Shams have a quilted front and an envelope closure.
- Shams and inserts are sold separately.
- Imported.