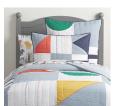

Home > Bedding > Quilts & Comforters > Nautical Flag Quilt

VIEW LARGER

Roll Over Image to Zoom

@POTTERYBARNKIDS

# Nautical Flag Quilt

\$26.50 \$159

Sale \$14.99 - \$94.99

CHOOSE ITEMS BELOW

Earn \$25 in rewards\* for every \$250 spent with your Pottery Barn Credit Card.

Learn More

OVERVIEW

Deck out their sleep space in vibrant, bold style! This Nautical Flag Quilt adds a pop of color and geometric style to their bedding look. It's handquilted from pure cotton voile so it's a soft and lightweight layer to sleep under.

#### DETAILS THAT MATTER

- · Quilt is expertly stitched by hand.
- Made of 100% organic cotton voile. Organic cotton is grown without the use of toxic and persistent pesticides and synthetic
- Both quilt and shams are filled with 100% polyester batting.
- Quilt and sham reverse to solid blue.

#### KEY PRODUCT POINTS

- Pottery Barn Kids exclusive.
- Shams have a quilted front and an envelope closure.
- Shams and inserts are sold separately.
- Imported.