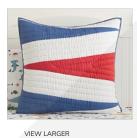

Home > Bedding > Quilts & Comforters > Nautical Flag Quilt

VIEW LARGER

Roll Over Image to Zoom

@POTTERYBARNKIDS

# Nautical Flag Quilt

\$26.50 \$159

Sale \$14.99 - \$94.99

CHOOSE ITEMS BELOW

Earn \$25 in rewards\* for every \$250 spent with your Pottery Barn Credit Card.

Learn More

OVERVIEW

Deck out their sleep space in vibrant, bold style! This Nautical Flag Quilt adds a pop of color and geometric style to their bedding look. It's handquilted from pure cotton voile so it's a soft and lightweight layer to sleep under.

#### DETAILS THAT MATTER

- · Quilt is expertly stitched by hand.
- Made of 100% organic cotton voile. Organic cotton is grown without the use of toxic and persistent pesticides and synthetic
- Both quilt and shams are filled with 100% polyester batting.
- Quilt and sham reverse to solid blue.

#### KEY PRODUCT POINTS

- Pottery Barn Kids exclusive.
- Shams have a quilted front and an envelope closure.
- Shams and inserts are sold separately.
- Imported.