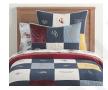

Home > Bedding > Quilts & Comforters > Nautical Flag Quilt

VIEW LARGER

Roll Over Image to Zoom

@POTTERYBARNKIDS

# Nautical Flag Quilt

\$26.50 \$159

Sale \$14.99 - \$94.99

CHOOSE ITEMS BELOW

Earn \$25 in rewards\* for every \$250 spent with your Pottery Barn Credit Card.

Learn More

OVERVIEW

Deck out their sleep space in vibrant, bold style! This Nautical Flag Quilt adds a pop of color and geometric style to their bedding look. It's handquilted from pure cotton voile so it's a soft and lightweight layer to sleep under.

#### DETAILS THAT MATTER

- · Quilt is expertly stitched by hand.
- Made of 100% organic cotton voile. Organic cotton is grown without the use of toxic and persistent pesticides and synthetic
- Both quilt and shams are filled with 100% polyester batting.
- Quilt and sham reverse to solid blue.

#### KEY PRODUCT POINTS

- Pottery Barn Kids exclusive.
- Shams have a quilted front and an envelope closure.
- Shams and inserts are sold separately.
- Imported.