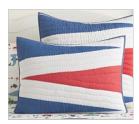

Home > Bedding > Quilts & Comforters > Nautical Flag Quilt

VIEW LARGER

Roll Over Image to Zoom

@POTTERYBARNKIDS

# Nautical Flag Quilt

\$26.50 \$159

Sale \$14.99 - \$94.99

CHOOSE ITEMS BELOW

Earn \$25 in rewards\* for every \$250 spent with your Pottery Barn Credit Card.

Learn More

OVERVIEW

Deck out their sleep space in vibrant, bold style! This Nautical Flag Quilt adds a pop of color and geometric style to their bedding look. It's handquilted from pure cotton voile so it's a soft and lightweight layer to sleep under.

#### DETAILS THAT MATTER

- · Quilt is expertly stitched by hand.
- Made of 100% organic cotton voile. Organic cotton is grown without the use of toxic and persistent pesticides and synthetic
- Both quilt and shams are filled with 100% polyester batting.
- Quilt and sham reverse to solid blue.

#### KEY PRODUCT POINTS

- Pottery Barn Kids exclusive.
- Shams have a quilted front and an envelope closure.
- Shams and inserts are sold separately.
- Imported.