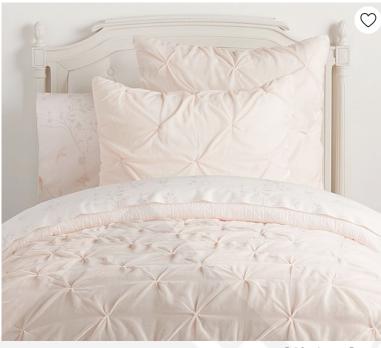

# Monique Lhuillier Velvet Pintuck Quilt \$34.50 - \$209

Special \$27 - \$167

**CHOOSE ITEMS BELOW** 

Earn \$25 in rewards\* for every \$250 spent with your Pottery Barn Credit Card.

Learn More

#### OVERVIEW

Enchant their sleeping space with a timeless pintucked top-layer in sweet blush. Our collaboration with renowned fashion designer Monique Lhuillier invites magic to the nursery and bedroom. This ethereal collection is inspired by her own experience as a mother creating nurseries and bedrooms for her children.

## **DETAILS THAT MATTER**

- · Quilt is expertly stitched by hand.
- Quilt is filled with 250 gram weight polyester batting.
- Quilt and shams reverse to same as front.
- · Sham has an envelope closure.

#### HOW IT IS CONSTRUCTED

- Made of 80% nylon and 20% viscose. The nylon and viscose blend gives the fabric a soft finish while providing years of durability and ultra breathability. The viscose weave retains it shape and looks great through many years of wear. The fabric resists wrinkles and is easy care.
- Bedding is varn-dved Fibers are treated individually with environmentally safe dyes before weaving to offer vibrant, lasting colors.