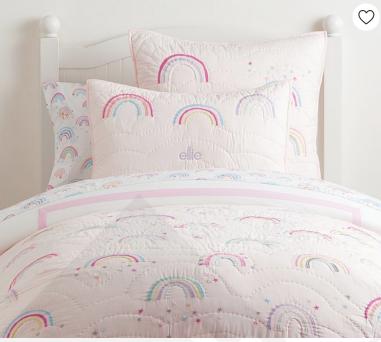

# Molly Rainbow Quilt

<del>\$32.50 - \$189</del>

Sale \$18.99 - \$151

**CHOOSE ITEMS BELOW** 

Earn \$25 in rewards\* for every \$250 spent with your Pottery Barn Credit Card.

Learn More

#### OVERVIEW

Add a touch of decorative enchantment to their sleep space with our sosoft quilt featuring a sweet rainbow print that your little one will love. Expertly made with our signature quality and plush, pure cotton, our Molly Rainbow Quilt provides their bed with lasting comfort and style.

#### DETAILS THAT MATTER

- Quilt is expertly stitched by hand out of pure 100% cotton. Our cotton weave gives the fabric a soft finish while providing durability and ultra breathability.
- Quilt is filled with 50% cotton and 50% polyester, 270 gram weight.
- Standard and Euro Shams have center tie closures, pillow inserts are sold separately.
- Quilt and Sham reverse to solid color.
- BCI (Better Cotton Initiative) certified: assures that cotton fiber is grown following environmental management principles. By buying cotton products from Pottery Barn Kids, you're supporting responsible cotton production.