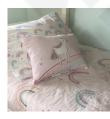

# Molly Rainbow Quilt

<del>\$32.50 - \$189</del>

Sale \$18.99 - \$151

**CHOOSE ITEMS BELOW** 

Earn \$25 in rewards\* for every \$250 spent with your Pottery Barn Credit Card.

Learn More

#### OVERVIEW

Add a touch of decorative enchantment to their sleep space with our sosoft quilt featuring a sweet rainbow print that your little one will love. Expertly made with our signature quality and plush, pure cotton, our Molly Rainbow Quilt provides their bed with lasting comfort and style.

#### DETAILS THAT MATTER

- Quilt is expertly stitched by hand out of pure 100% cotton. Our cotton weave gives the fabric a soft finish while providing durability and ultra breathability.
- Quilt is filled with 50% cotton and 50% polyester, 270 gram weight.
- Standard and Euro Shams have center tie closures, pillow inserts are sold separately.
- Quilt and Sham reverse to solid color.
- BCI (Better Cotton Initiative) certified: assures that cotton fiber is grown following environmental management principles. By buying cotton products from Pottery Barn Kids, you're supporting responsible cotton production.