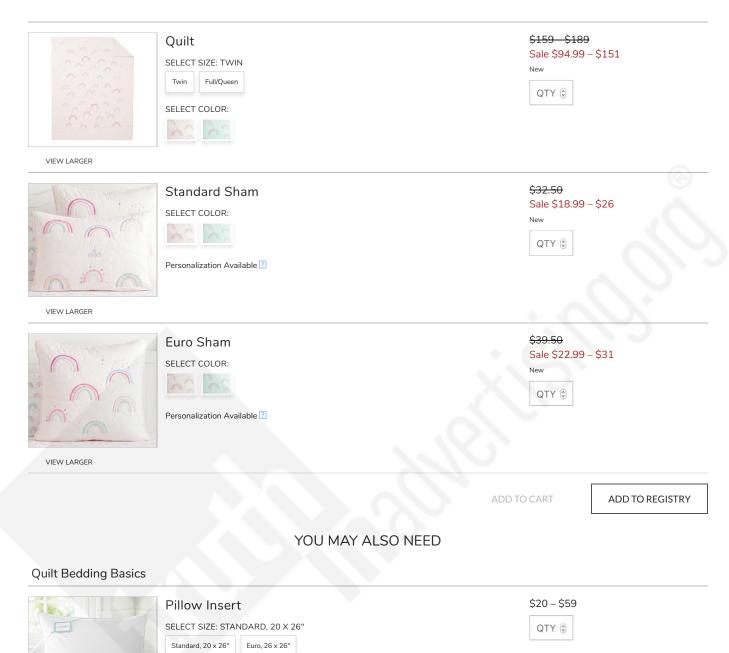

# Molly Rainbow Quilt

<del>\$32.50 - \$189</del>

Sale \$18.99 - \$151

**CHOOSE ITEMS BELOW** 

Earn \$25 in rewards\* for every \$250 spent with your Pottery Barn Credit Card.

Learn More

#### DETAILS THAT MATTER

- Quilt is expertly stitched by hand out of pure 100% cotton. Our cotton weave gives the fabric a soft finish while providing durability and ultra breathability.
- Quilt is filled with 50% cotton and 50% polyester, 270 gram weight.
- Standard and Euro Shams have center tie closures, pillow inserts are sold separately.
- Quilt and Sham reverse to solid color.
- BCI (Better Cotton Initiative) certified: assures that cotton fiber is grown following environmental management principles. By buying cotton products from Pottery Barn Kids, you're supporting responsible cotton production.

#### PERSONALIZATION DETAILS

• Personalization is available for an additional charge.

DIMENSIONS & CARE

SHIPPING & RETURNS

OUR SAFETY AND QUALITY COMMITMENT

Rec