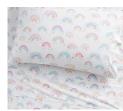

Home > Bedding > Quilts & Comforters > Molly Rainbow Quilt

VIEW LARGER

Roll Over Image to Zoom

# Molly Rainbow Quilt

<del>\$32.50 - \$189</del>

Sale \$18.99 - \$151

**CHOOSE ITEMS BELOW** 

Earn \$25 in rewards\* for every \$250 spent with your Pottery Barn Credit Card.

Learn More

#### OVERVIEW

Add a touch of decorative enchantment to their sleep space with our sosoft quilt featuring a sweet rainbow print that your little one will love. Expertly made with our signature quality and plush, pure cotton, our Molly Rainbow Quilt provides their bed with lasting comfort and style.

#### DETAILS THAT MATTER

- Quilt is expertly stitched by hand out of pure 100% cotton. Our cotton weave gives the fabric a soft finish while providing durability and ultra breathability.
- Quilt is filled with 50% cotton and 50% polyester, 270 gram weight.
- Standard and Euro Shams have center tie closures, pillow inserts are sold separately.
- Quilt and Sham reverse to solid color.
- BCI (Better Cotton Initiative) certified: assures that cotton fiber is grown following environmental management principles. By buying cotton products from Pottery Barn Kids, you're supporting responsible cotton production.

#### KEY PRODUCT POINTS

- Pottery Barn Kids exclusive.
- Pre-washed for added softness.
- Machine wash.
- Imported.