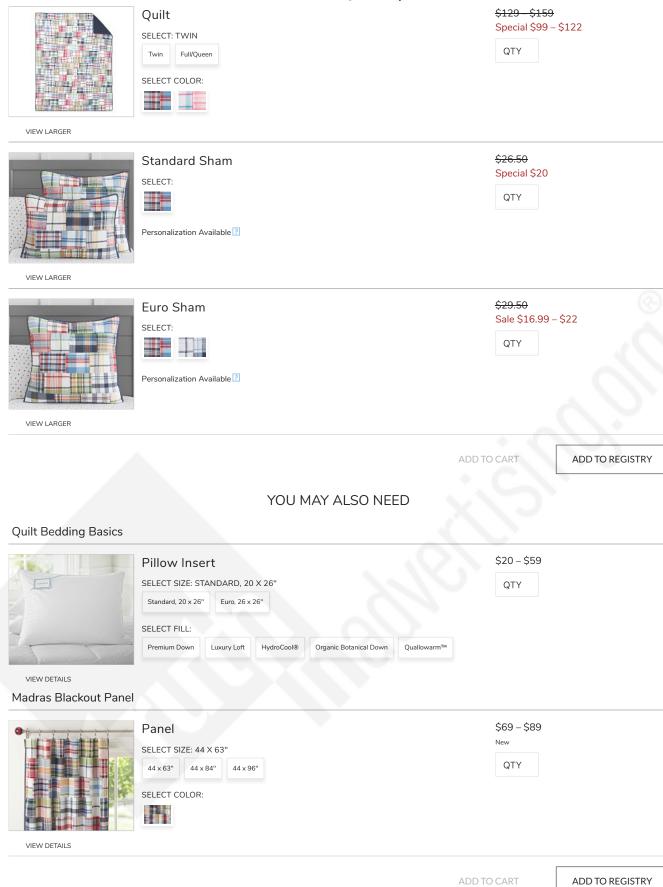

## Madras Quilt

More Colors

\$26.50 \$159

Sale \$16.99 - \$122

CHOOSE ITEMS BELOW

Earn \$25 in rewards\* for every \$250 spent with your Pottery Barn Credit Card.

Learn More

OVERVIEW

#### **DETAILS THAT MATTER**

- Quilt is expertly stitched by hand.
- 270-gram-weight cotton batting.
- Shams have a quilted front and a tie closure.

#### PERSONALIZATION DETAILS

- Personalization is available, up to 9 characters, for an additional cost.
- Personalization is available on the standard and Euro shams only.

DIMENSIONS & CARE

SHIPPING & RETURNS

# People Also Bought

Luxury Loft Down Alternative Decorative Pillows \$12 - \$29

Organic Cotton Sheet Set \$14.50 - \$99

Madras Blackout Panel \$69 - \$89

Organic Cotton Duvet Cover

Organic Brody Sheet Set \$16.50 - \$119