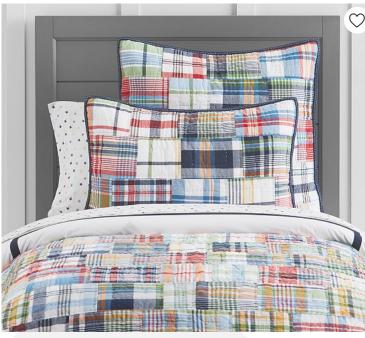

## Madras Quilt

More Colors

\$26.50 \$159

Sale \$16.99 - \$122

CHOOSE ITEMS BELOW

Earn \$25 in rewards\* for every \$250 spent with your Pottery Barn Credit Card.

Learn More

OVERVIEW

Our madras plaid quilt is made by hand and gives your child's space a preppy and classic look.

#### **DETAILS THAT MATTER**

- Quilt is expertly stitched by hand.
- 270-gram-weight cotton batting.
- Shams have a quilted front and a tie closure.

#### HOW IT IS CONSTRUCTED

- Made of 100% cotton. A cotton weave is a tightly woven weave, which gives the fabric a soft finish while providing durability and ultra breathability.
- Bedding is yard-dyed Fibers are treated individually with environmentally safe dyes before weaving to offer vibrant, lasting colors.