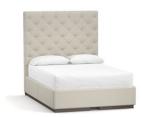

#### Lorraine Tufted Tall Bed | Pottery Barn

Like 1 EMAIL PRINT Save

LOOKING FOR FREE FABRIC SWATCHES?

Raw Slub Cotton, Oatmeal

Performance Chateau Basketweave Blue

Sunbrella® Performance Slub Tweed, Ash

Sunbrella® Performance Slub Tweed, Oatmeal

OVERVIEW

Deeply cushioned and invitingly plush, our headboard evokes the glamour of the Hollywood Regency style. Beds like this were popularized by designers like William Haines and Dorothy Draper during the golden age of cinema.

- Expertly crafted of solid pine.
- Upholstered and detailed headboard with rounded corners and button tufts.
- Headboard is thickly padded and tightly upholstered in your choice of fabric.
- Cross-slat (5) support system. •
- Box spring is required. .
- The headboard is guaranteed to fit with our PB metal bedframe using the headboard hardware.
- Constructed domestically with imported materials.