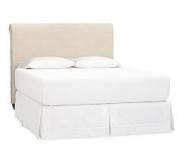

#### Lorraine Tufted Tall Bed | Pottery Barn

Like 1 EMAIL PRINT Save

LOOKING FOR FREE FABRIC SWATCHES?

Raw Slub Cotton, Oatmeal

Performance Chateau Basketweave Blue

Sunbrella® Performance Slub Tweed, Ash

Sunbrella® Performance Slub Tweed, Oatmeal

OVERVIEW

Deeply cushioned and invitingly plush, our headboard evokes the glamour of the Hollywood Regency style. Beds like this were popularized by designers like William Haines and Dorothy Draper during the golden age of cinema.

- Expertly crafted of solid pine.
- Upholstered and detailed headboard with rounded corners and button tufts.
- Headboard is thickly padded and tightly upholstered in your choice of fabric.
- Cross-slat (5) support system. •
- Box spring is required. .
- The headboard is guaranteed to fit with our PB metal bedframe using the headboard hardware.
- Constructed domestically with imported materials.