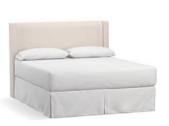

#### Lorraine Tufted Tall Bed | Pottery Barn

Like 1 EMAIL PRINT Save

LOOKING FOR FREE FABRIC SWATCHES?

Raw Slub Cotton, Oatmeal

Performance Chateau Basketweave Blue

Sunbrella® Performance Slub Tweed, Ash

Sunbrella® Performance Slub Tweed, Oatmeal

OVERVIEW

Deeply cushioned and invitingly plush, our headboard evokes the glamour of the Hollywood Regency style. Beds like this were popularized by designers like William Haines and Dorothy Draper during the golden age of cinema.

- Expertly crafted of solid pine.
- Upholstered and detailed headboard with rounded corners and button tufts.
- Headboard is thickly padded and tightly upholstered in your choice of fabric.
- Cross-slat (5) support system. •
- Box spring is required. .
- The headboard is guaranteed to fit with our PB metal bedframe using the headboard hardware.
- Constructed domestically with imported materials.