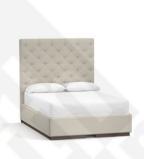

#### Lorraine Tufted Tall Bed | Pottery Barn

Like 1 EMAIL PRINT Save

LOOKING FOR FREE FABRIC SWATCHES?

Raw Slub Cotton, Oatmeal

Performance Chateau Basketweave Blue

Sunbrella® Performance Slub Tweed, Ash

Sunbrella® Performance Slub Tweed, Oatmeal

OVERVIEW

Deeply cushioned and invitingly plush, our headboard evokes the glamour of the Hollywood Regency style. Beds like this were popularized by designers like William Haines and Dorothy Draper during the golden age of cinema.

- Expertly crafted of solid pine.
- Upholstered and detailed headboard with rounded corners and button tufts.
- Headboard is thickly padded and tightly upholstered in your choice of fabric.
- Cross-slat (5) support system. •
- Box spring is required. .
- The headboard is guaranteed to fit with our PB metal bedframe using the headboard hardware.
- Constructed domestically with imported materials.