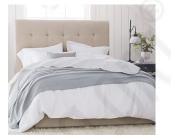

#### Lorraine Tufted Tall Bed | Pottery Barn

Like 1 EMAIL PRINT Save

LOOKING FOR FREE FABRIC SWATCHES?

Raw Slub Cotton, Oatmeal

Performance Chateau Basketweave Blue

Sunbrella® Performance Slub Tweed, Ash

Sunbrella® Performance Slub Tweed, Oatmeal

OVERVIEW

Deeply cushioned and invitingly plush, our headboard evokes the glamour of the Hollywood Regency style. Beds like this were popularized by designers like William Haines and Dorothy Draper during the golden age of cinema.

- Expertly crafted of solid pine.
- Upholstered and detailed headboard with rounded corners and button tufts.
- Headboard is thickly padded and tightly upholstered in your choice of fabric.
- Cross-slat (5) support system. •
- Box spring is required. .
- The headboard is guaranteed to fit with our PB metal bedframe using the headboard hardware.
- Constructed domestically with imported materials.