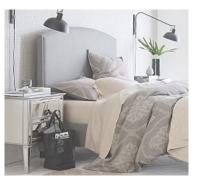

#### Lorraine Tufted Tall Bed | Pottery Barn

Like 1 EMAIL PRINT Save

LOOKING FOR FREE FABRIC SWATCHES?

Raw Slub Cotton, Oatmeal

Performance Chateau Basketweave Blue

Sunbrella® Performance Slub Tweed, Ash

Sunbrella® Performance Slub Tweed, Oatmeal

OVERVIEW

Deeply cushioned and invitingly plush, our headboard evokes the glamour of the Hollywood Regency style. Beds like this were popularized by designers like William Haines and Dorothy Draper during the golden age of cinema.

- Expertly crafted of solid pine.
- Upholstered and detailed headboard with rounded corners and button tufts.
- Headboard is thickly padded and tightly upholstered in your choice of fabric.
- Cross-slat (5) support system. •
- Box spring is required. .
- The headboard is guaranteed to fit with our PB metal bedframe using the headboard hardware.
- Constructed domestically with imported materials.