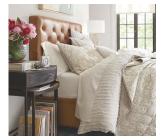

OVERVIEW

Deeply cushioned and invitingly plush, our headboard evokes the glamour of the Hollywood Regency style. Beds like this were popularized by designers like William Haines and Dorothy Draper during the golden age of cinema.

- Expertly crafted of solid pine.
- Upholstered and detailed headboard with rounded corners and button tufts.
- Headboard is thickly padded and tightly upholstered in your choice of fabric.
- Cross-slat (5) support system. •
- Box spring is required. .
- The headboard is guaranteed to fit with our PB metal bedframe using the headboard hardware.
- Constructed domestically with imported materials.