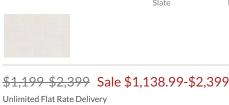

## ALSO IN THIS COLLECTION

Lorraine Tufted Tall Bed | Pottery Barn

Lorraine Tufted Leather Low Bed \$2,299 Sale \$1,899.99

Lorraine Tufted Low Bed \$1,099 - \$2,299 Sale \$838.99 - \$2,299

Lorraine Low Storage Bed \$2,645 \$4,445 Sale \$2,126.99 - \$4,445

Lorraine Tall Storage Bed <del>\$2,745 - \$4,545</del> Sale \$2,186.99 - \$4,545

FEEDBACK