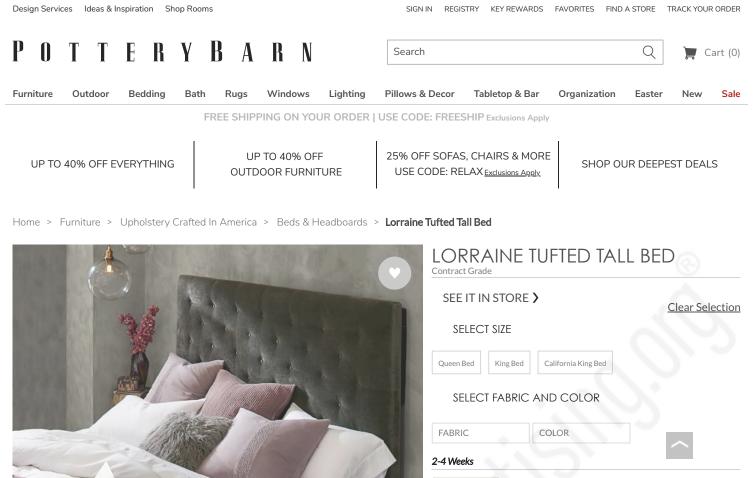

OVERVIEW

Deeply cushioned and invitingly plush, our headboard evokes the glamour of the Hollywood Regency style. Beds like this were popularized by designers like William Haines and Dorothy Draper during the golden age of cinema.

- Expertly crafted of solid pine.
- Upholstered and detailed headboard with rounded corners and button tufts.
- Headboard is thickly padded and tightly upholstered in your choice of fabric.
- Cross-slat (5) support system. •
- Box spring is required. .
- The headboard is guaranteed to fit with our PB metal bedframe using the headboard hardware.
- Constructed domestically with imported materials.