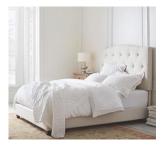

OVERVIEW

Deeply cushioned and invitingly plush, our headboard evokes the glamour of the Hollywood Regency style. Beds like this were popularized by designers like William Haines and Dorothy Draper during the golden age of cinema.

- Expertly crafted of solid pine.
- Upholstered and detailed headboard with rounded corners and button tufts.
- Headboard is thickly padded and tightly upholstered in your choice of fabric.
- Cross-slat (5) support system. •
- Box spring is required. .
- The headboard is guaranteed to fit with our PB metal bedframe using the headboard hardware.
- Constructed domestically with imported materials.