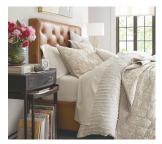

OVERVIEW

Deeply cushioned and invitingly plush, our headboard evokes the glamour of the Hollywood Regency style. Beds like this were popularized by designers like William Haines and Dorothy Draper during the golden age of cinema.

- Expertly crafted of solid pine.
- Upholstered and detailed headboard with rounded corners and button tufts.
- Headboard is thickly padded and tightly upholstered in your choice of fabric.
- Cross-slat (5) support system. •
- Box spring is required. .
- The headboard is guaranteed to fit with our PB metal bedframe using the headboard hardware.
- Constructed domestically with imported materials.