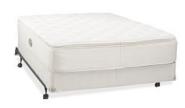

New

Sale

Home > Furniture > Upholstery Crafted In America > Beds & Headboards > Lorraine Tall Storage Bed

#### **OVERVIEW**

Deeply cushioned, our Lorraine Storage Bed evokes the glamour of the Hollywood Regency style, popular during the golden age of cinema. The storage platform makes this bed ideal for smaller spaces.

- Crafted of solid pine and hardwood.
- Headboard, footrail and side rails are padded and tightly upholstered with fabric of your choice.
- Solid beech slat rolls.
- Storage platform bed has two storage drawers located on each side.
- Slat-roll support system.
- Bed is designed for use without a box spring.
- Exposed block feet of headboard are hand finished in Espresso.
- $\bullet \quad \text{This furniture will be assembled in your home by our delivery team at no extra charge.} \\$
- Imported.