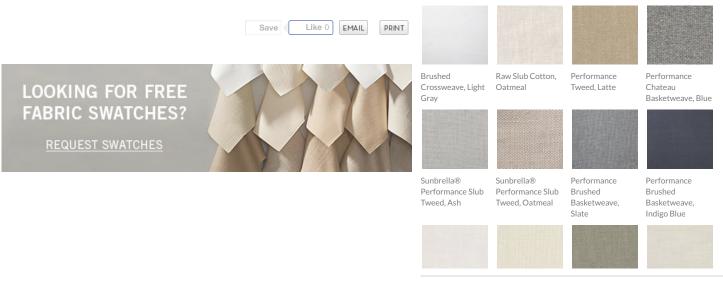

rniture

## Get it in Time for Mother's Day. Order by 5/6 for Standard Delivery. View Delivery Dates

Design Services Ideas & Inspiration Shop Rooms

SIGN IN REGISTRY KEY REWARDS FAVORITES FIND A STORE TRACK YOUR ORDER

# P O T T E R Y B A R N

Bath

Ruas

Bedding

Search Q Cart (0)

Organization

FREE SHIPPING ON YOUR ORDER | USE CODE: FREESHIP Exclusions Apply

Lighting

UP TO 40% OFF EVERYTHING

Outdoor

UP TO 40% OFF OUTDOOR FURNITURE

Windows

25% OFF SOFAS, CHAIRS & MORE USE CODE: RELAX <u>Exclusions Apply</u>

Tabletop & Bar

SHOP OUR DEEPEST DEALS

Easter

New

Sale

Home > Furniture > Upholstery Crafted In America > Beds & Headboards > Lorraine Tall Storage Bed



#### VIEW LARGER



## SHOW US YOUR STYLE

Be the first to show us how you've styled this item!

ADD YOUR PHOTOS







## \$2,745 \$4,545 Special \$2,186.99-\$4,545

Unlimited Flat Rate Delivery

QTY

Request Free Swatches

ADD TO CART

ADD TO REGISTRY



Earn \$25 in rewards\* for every \$250 spent with your Pottery Barn Credit Card.





#### **OVERVIEW**

Deeply cushioned, our Lorraine Storage Bed evokes the glamour of the Hollywood Regency style, popular during the golden age of cinema. The storage platform makes this bed ideal for smaller spaces.

- Crafted of solid pine and hardwood.
- Headboard, footrail and side rails are padded and tightly upholstered with fabric of your choice.
- Solid beech slat rolls.
- Storage platform bed has two storage drawers located on each side.
- Slat-roll support system.
- Bed is designed for use without a box spring.
- Exposed block feet of headboard are hand finish