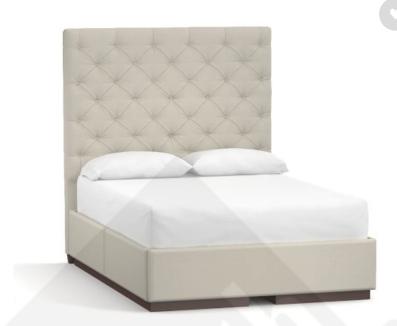

New

Sale

Home > Furniture > Upholstery Crafted In America > Beds & Headboards > Lorraine Tall Storage Bed

#### **OVERVIEW**

Deeply cushioned, our Lorraine Storage Bed evokes the glamour of the Hollywood Regency style, popular during the golden age of cinema. The storage platform makes this bed ideal for smaller spaces.

- Crafted of solid pine and hardwood.
- Headboard, footrail and side rails are padded and tightly upholstered with fabric of your choice.
- Solid beech slat rolls.
- Storage platform bed has two storage drawers located on each side.
- Slat-roll support system.
- Bed is designed for use without a box spring.
- Exposed block feet of headboard are hand finished in Espresso.
- $\bullet \quad \text{This furniture will be assembled in your home by our delivery team at no extra charge.} \\$
- Imported.