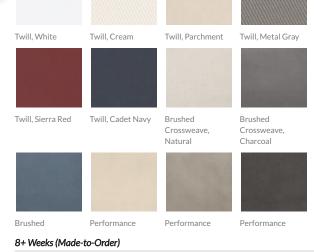

- Crafted of solid pine and hardwood.
- Headboard, footrail and side rails are padded and tightly upholstered with fabric of your choice.
- Solid beech slat rolls.
- Storage platform bed has two storage drawers located on each side.
- Slat-roll support system.
- Bed is designed for use without a box spring.
- Exposed block feet of headboard are hand finished in Espresso.
- $\bullet \quad \text{This furniture will be assembled in your home by our delivery team at no extra charge.} \\$
- Imported.