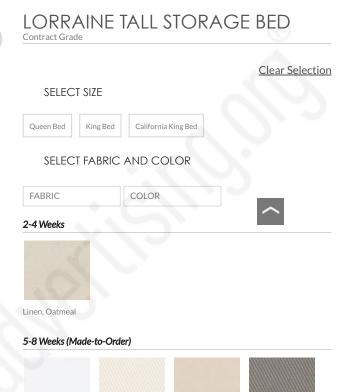

New

Sale

Home > Furniture > Upholstery Crafted In America > Beds & Headboards > Lorraine Tall Storage Bed

## \$2,745 \$4,545 Special \$2,186.99-\$4,545

Unlimited Flat Rate Delivery

QTY

Request Free Swatches

ADD TO CART

ADD TO REGISTRY

Earn \$25 in rewards\* for every \$250 spent with your Pottery Barn Credit Card.

- Crafted of solid pine and hardwood.
- Headboard, footrail and side rails are padded and tightly upholstered with fabric of your choice.
- Solid beech slat rolls.
- Storage platform bed has two storage drawers located on each side.
- Slat-roll support system.
- Bed is designed for use without a box spring.
- Exposed block feet of headboard are hand finished in Espresso.
- $\bullet \quad \text{This furniture will be assembled in your home by our delivery team at no extra charge.} \\$
- Imported.