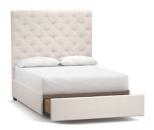

New

Sale

Home > Furniture > Upholstery Crafted In America > Beds & Headboards > Lorraine Tall Storage Bed

#### **OVERVIEW**

Deeply cushioned, our Lorraine Storage Bed evokes the glamour of the Hollywood Regency style, popular during the golden age of cinema. The storage platform makes this bed ideal for smaller spaces.

- Crafted of solid pine and hardwood.
- Headboard, footrail and side rails are padded and tightly upholstered with fabric of your choice.
- Solid beech slat rolls.
- Storage platform bed has two storage drawers located on each side.
- Slat-roll support system.
- Bed is designed for use without a box spring.
- Exposed block feet of headboard are hand finished in Espresso.
- $\bullet \quad \text{This furniture will be assembled in your home by our delivery team at no extra charge.} \\$
- Imported.