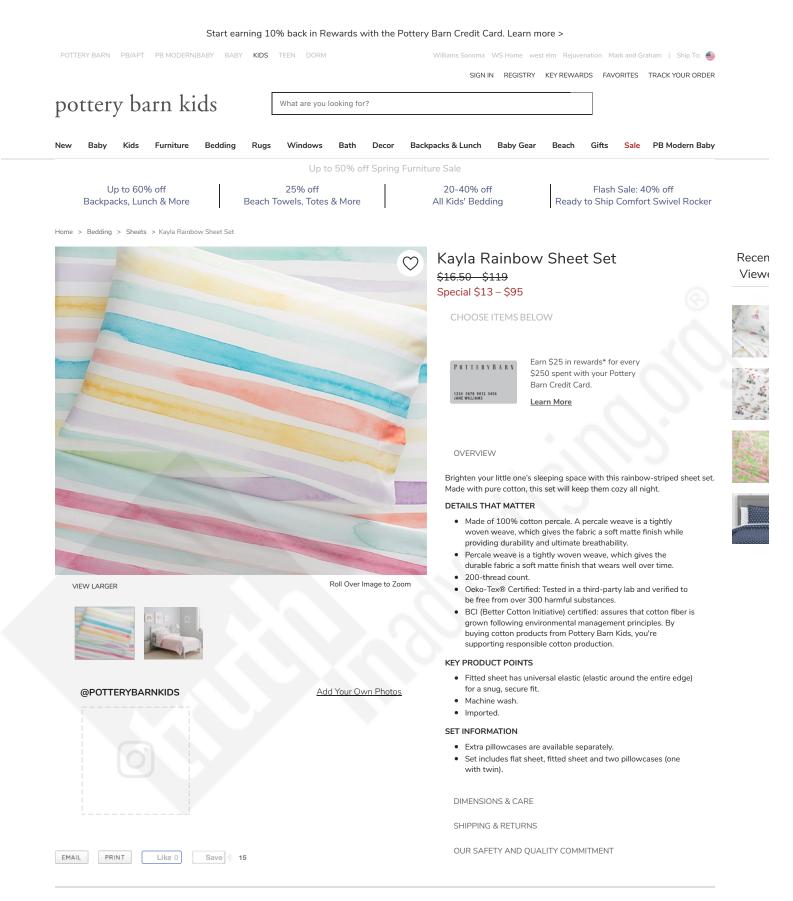

|                        | Sheet Set<br>SELECT SIZE:<br>Twin Full Queen<br>Personalization Available ? |                   |        | <del>\$69 \$119</del><br>Special \$55 - \$95<br>New<br>QTY ©                                                       |
|------------------------|-----------------------------------------------------------------------------|-------------------|--------|--------------------------------------------------------------------------------------------------------------------|
| VIEW LARGER            |                                                                             |                   |        |                                                                                                                    |
|                        | Extra Pillowcase