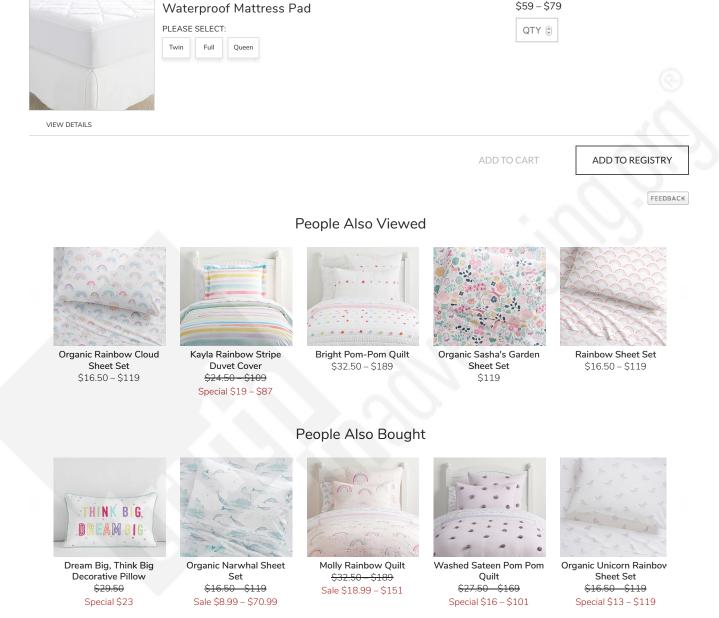

## Sheeting Bedding Basics

| Alexy               | Pillow Insert                                                                          | \$20 – \$59 |
|---------------------|----------------------------------------------------------------------------------------|-------------|
| E                   | SELECT SIZE: STANDARD, 20 X 26"<br>Standard, 20 x 26"                                  | QTY (2)     |
|                     | SELECT FILL:<br>Premium Down Luxury Loft HydroCool® Organic Botanical Down Quallowarm™ |             |
| VIEW DETAILS        |                                                                                        |             |
| Waterproof Mattress | Pad                                                                                    |             |