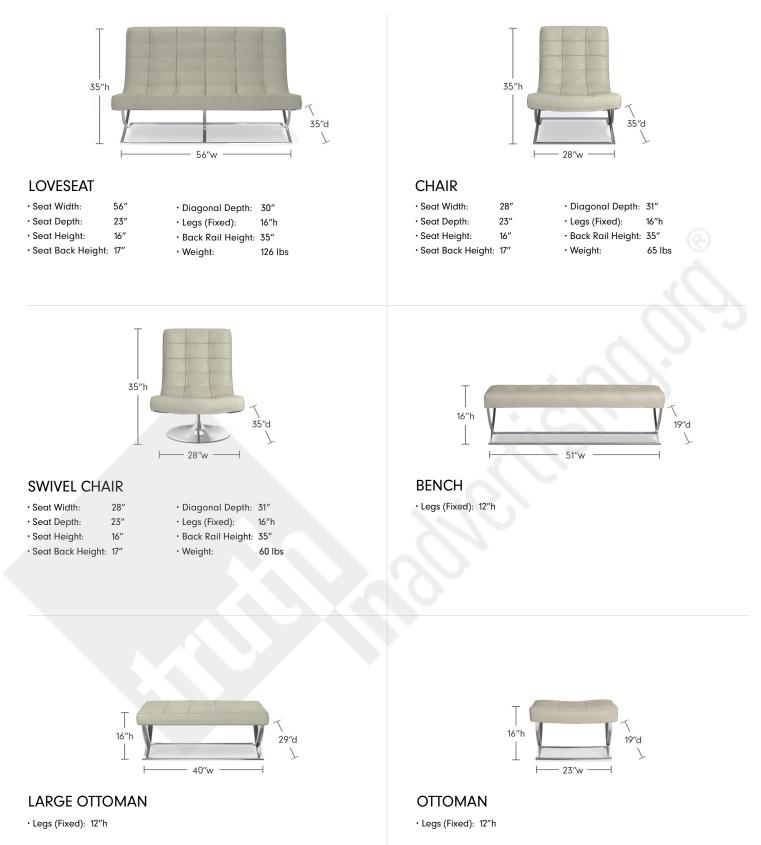

# WILLIAMS SONOMA HO JANES COLLECTION FURNITURE GUIDE

### WILLIAMS SONOMA HOME



#### JAMES COLLECTION

FURNITURE GUIDE

Evoking iconic Bauhaus designs, our James collection has a bold, modern silhouette and is crafted of richly contrasting materials. The natural softness of fine leather paired with sleek stainless steel creates a combination of comfort and style that works beautifully in a wide range of settings.

THIS COLLECTION FEATURES:

- · Made-to-order leather upholstery and a stainless-steel base.
- · Seat cushions with high-resiliency foam cores.
- · Handcrafted in the USA by skilled artisans.

## WILLIAMS SONOMA HOME

#### JAMES COLLECTION