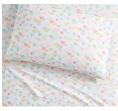

# Heart Patchwork Quilt

\$32.50 - \$189

Sale \$12.99 - \$74.99

**CHOOSE ITEMS BELOW** 

Earn \$25 in rewards\* for every \$250 spent with your Pottery Barn Credit Card.

Learn More

OVERVIEW

Spread the love over their sleep space with our Heart Patchwork Quilt. Pieced together with pastel-colored hearts, this quilt provides lasting comfort and charming style to their bed.

## DETAILS THAT MATTER

- Made of 100% cotton. Woven cotton gives the fabric a soft finish while providing durability and ultimate breathability.
- · Quilt is expertly stitched by hand.
- Quilt is filled with 50% cotton and 50% polyester batting.
- Quilt and shams reverse to solid pink color.
- · Shams have center tie closures.