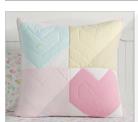

# Heart Patchwork Quilt

\$32.50 - \$189

Sale \$12.99 - \$74.99

**CHOOSE ITEMS BELOW** 

Earn \$25 in rewards\* for every \$250 spent with your Pottery Barn Credit Card.

Learn More

OVERVIEW

Spread the love over their sleep space with our Heart Patchwork Quilt. Pieced together with pastel-colored hearts, this quilt provides lasting comfort and charming style to their bed.

## DETAILS THAT MATTER

- Made of 100% cotton. Woven cotton gives the fabric a soft finish while providing durability and ultimate breathability.
- · Quilt is expertly stitched by hand.
- Quilt is filled with 50% cotton and 50% polyester batting.
- Quilt and shams reverse to solid pink color.
- · Shams have center tie closures.

## KEY PRODUCT POINTS

- · Rigorously tested to meet or exceed all required and voluntary safety standards.
- Pottery Barn Kids exclusive.
- Standard sham, Euro sham and pillow inserts are all sold
- Machine wash.
- Imported.