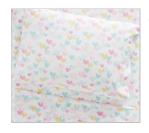

# Heart Patchwork Quilt

\$32.50 - \$189

Sale \$12.99 - \$74.99

**CHOOSE ITEMS BELOW** 

Earn \$25 in rewards\* for every \$250 spent with your Pottery Barn Credit Card.

Learn More

OVERVIEW

Spread the love over their sleep space with our Heart Patchwork Quilt. Pieced together with pastel-colored hearts, this quilt provides lasting comfort and charming style to their bed.

## DETAILS THAT MATTER

- Made of 100% cotton. Woven cotton gives the fabric a soft finish while providing durability and ultimate breathability.
- · Quilt is expertly stitched by hand.
- Quilt is filled with 50% cotton and 50% polyester batting.
- Quilt and shams reverse to solid pink color.
- · Shams have center tie closures.