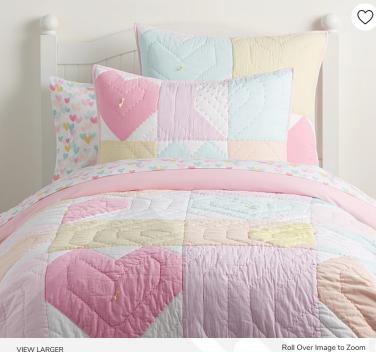

# Heart Patchwork Quilt

\$32.50 - \$189

Sale \$12.99 - \$74.99

**CHOOSE ITEMS BELOW** 

Earn \$25 in rewards\* for every \$250 spent with your Pottery Barn Credit Card.

Learn More

OVERVIEW

Spread the love over their sleep space with our Heart Patchwork Quilt. Pieced together with pastel-colored hearts, this quilt provides lasting comfort and charming style to their bed.

## DETAILS THAT MATTER

- Made of 100% cotton. Woven cotton gives the fabric a soft finish while providing durability and ultimate breathability.
- · Quilt is expertly stitched by hand.
- Quilt is filled with 50% cotton and 50% polyester batting.
- Quilt and shams reverse to solid pink color.
- · Shams have center tie closures.

## KEY PRODUCT POINTS

- · Rigorously tested to meet or exceed all required and voluntary safety standards.
- Pottery Barn Kids exclusive.
- Standard sham, Euro sham and pillow inserts are all sold
- Machine wash.
- Imported.