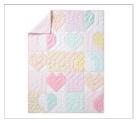

# Heart Patchwork Quilt

\$32.50 - \$189

Sale \$12.99 - \$74.99

**CHOOSE ITEMS BELOW** 

Earn \$25 in rewards\* for every \$250 spent with your Pottery Barn Credit Card.

Learn More

OVERVIEW

Spread the love over their sleep space with our Heart Patchwork Quilt. Pieced together with pastel-colored hearts, this quilt provides lasting comfort and charming style to their bed.

## DETAILS THAT MATTER

- Made of 100% cotton. Woven cotton gives the fabric a soft finish while providing durability and ultimate breathability.
- · Quilt is expertly stitched by hand.
- Quilt is filled with 50% cotton and 50% polyester batting.
- Quilt and shams reverse to solid pink color.
- · Shams have center tie closures.

## KEY PRODUCT POINTS

- · Rigorously tested to meet or exceed all required and voluntary safety standards.
- Pottery Barn Kids exclusive.
- Standard sham, Euro sham and pillow inserts are all sold
- Machine wash.
- Imported.