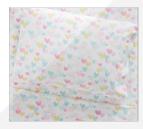

# Heart Patchwork Quilt

\$32.50 - \$189

Sale \$12.99 - \$74.99

**CHOOSE ITEMS BELOW** 

Earn \$25 in rewards\* for every \$250 spent with your Pottery Barn Credit Card.

Learn More

OVERVIEW

Spread the love over their sleep space with our Heart Patchwork Quilt. Pieced together with pastel-colored hearts, this quilt provides lasting comfort and charming style to their bed.

## DETAILS THAT MATTER

- Made of 100% cotton. Woven cotton gives the fabric a soft finish while providing durability and ultimate breathability.
- · Quilt is expertly stitched by hand.
- Quilt is filled with 50% cotton and 50% polyester batting.
- Quilt and shams reverse to solid pink color.
- · Shams have center tie closures.