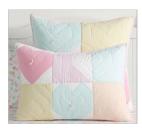

# Heart Patchwork Quilt

\$32.50 - \$189

Sale \$12.99 - \$74.99

**CHOOSE ITEMS BELOW** 

Earn \$25 in rewards\* for every \$250 spent with your Pottery Barn Credit Card.

Learn More

OVERVIEW

Spread the love over their sleep space with our Heart Patchwork Quilt. Pieced together with pastel-colored hearts, this quilt provides lasting comfort and charming style to their bed.

## DETAILS THAT MATTER

- Made of 100% cotton. Woven cotton gives the fabric a soft finish while providing durability and ultimate breathability.
- · Quilt is expertly stitched by hand.
- Quilt is filled with 50% cotton and 50% polyester batting.
- Quilt and shams reverse to solid pink color.
- · Shams have center tie closures.

## KEY PRODUCT POINTS

- · Rigorously tested to meet or exceed all required and voluntary safety standards.
- Pottery Barn Kids exclusive.
- Standard sham, Euro sham and pillow inserts are all sold
- Machine wash.
- Imported.