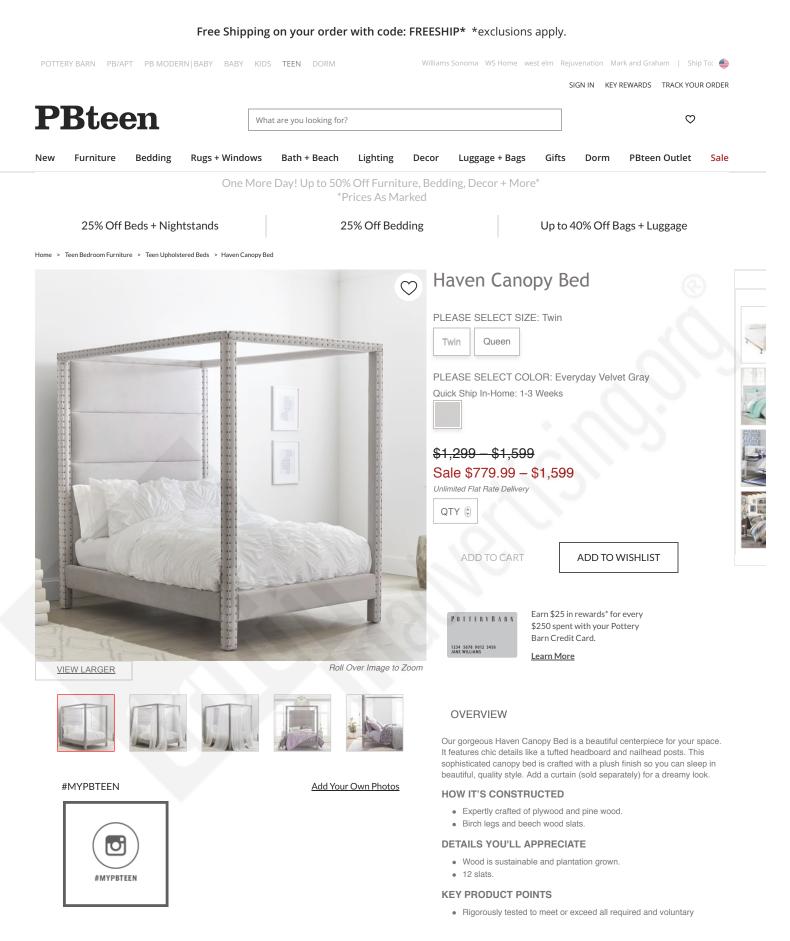

## https://www.pbteen.com/products/haven-canopy-bed/?pkey=cupholstered-bedroom-furniture&isx=0.0.3784

Tweet Save 95 Email a friend

safety standards.

- Curtain is not included; sold separately.
- Imported.

DIMENSIONS + CARE

SHIPPING & RETURNS