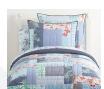

Home > Bedding > Ouilts & Comforters > HARRY POTTER™ Patchwork Ouilt

VIEW LARGER

EMAIL

PRINT

Like 15

Roll Over Image to Zoom

@POTTERYBARNKIDS

Add Your Own Photos

# HARRY POTTER™ Patchwork Quilt

\$36.50 \$229

Special \$21 - \$229

Earn \$25 in rewards\* for every \$250 spent with your Pottery Barn Credit Card.

Learn More

#### OVERVIEW

From owls to lightning bolts, this charming Harry Potter Patchwork Quilt features all the notable icons from the beloved series. Hand-quilted and yarn-dyed for a cozy layer that lasts, it keeps them warm and adds a touch of magic to their sleep space.

#### DETAILS THAT MATTER

- · Quilt is expertly stitched by hand.
- Quilt is filled with 100% cotton batting.
- Quilt and shams reverse to blue stripes.
- Shams have center tie closures.

## HOW IT IS CONSTRUCTED

- Front base of quilt is made from 100% natural Belgian linen. A linen weave gives the fabric a coolness and freshness, while providing durability and ultra breathability.
- Flax, navy and blue fabrics are made of 100% Belgian linen, yellow is made of 100% cotton and red is made from 74% viscose and 26% nylon.
- · Reverse side of quilt and shams are made of 100% cotton. A cotton weave is a tightly woven weave, which gives the fabric a soft finish while providing durability and ultra breathability.
- Linen woven from Belgian flax is constructed in China. A linen weave is stronger and more lustrous than cotton, which gives the fabric a polished finish while providing durability.
- · Bedding is yarn-dyed Fibers are treated individually with environmentally safe dyes before weaving to offer vibrant, lasting colors.