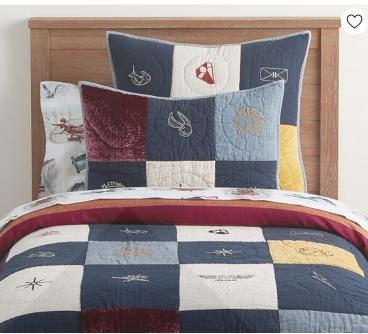

# HARRY POTTER™ Patchwork Quilt

\$36.50 \$229

Special \$21 - \$229

Earn \$25 in rewards\* for every \$250 spent with your Pottery Barn Credit Card.

Learn More

#### OVERVIEW

From owls to lightning bolts, this charming Harry Potter Patchwork Quilt features all the notable icons from the beloved series. Hand-quilted and yarn-dyed for a cozy layer that lasts, it keeps them warm and adds a touch of magic to their sleep space.

#### DETAILS THAT MATTER

- · Quilt is expertly stitched by hand.
- Quilt is filled with 100% cotton batting.
- Quilt and shams reverse to blue stripes.
- Shams have center tie closures.

## HOW IT IS CONSTRUCTED

- Front base of quilt is made from 100% natural Belgian linen. A linen weave gives the fabric a coolness and freshness, while providing durability and ultra breathability.
- Flax, navy and blue fabrics are made of 100% Belgian linen, yellow is made of 100% cotton and red is made from 74% viscose and 26% nylon.
- · Reverse side of quilt and shams are made of 100% cotton. A cotton weave is a tightly woven weave, which gives the fabric a soft finish while providing durability and ultra breathability.
- Linen woven from Belgian flax is constructed in China. A linen weave is stronger and more lustrous than cotton, which gives the fabric a polished finish while providing durability.
- · Bedding is yarn-dyed Fibers are treated individually with environmentally safe dyes before weaving to offer vibrant, lasting colors.