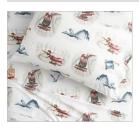

# HARRY POTTER™ Patchwork Quilt

\$36.50 \$229

Special \$21 - \$229

Earn \$25 in rewards\* for every \$250 spent with your Pottery Barn Credit Card.

Learn More

#### OVERVIEW

From owls to lightning bolts, this charming Harry Potter Patchwork Quilt features all the notable icons from the beloved series. Hand-quilted and yarn-dyed for a cozy layer that lasts, it keeps them warm and adds a touch of magic to their sleep space.

#### DETAILS THAT MATTER

- · Quilt is expertly stitched by hand.
- Quilt is filled with 100% cotton batting.
- Quilt and shams reverse to blue stripes.
- Shams have center tie closures.