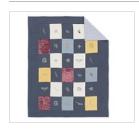

# HARRY POTTER™ Patchwork Quilt

\$36.50 \$229

Special \$21 - \$229

Earn \$25 in rewards\* for every \$250 spent with your Pottery Barn Credit Card.

Learn More

#### OVERVIEW

From owls to lightning bolts, this charming Harry Potter Patchwork Quilt features all the notable icons from the beloved series. Hand-quilted and yarn-dyed for a cozy layer that lasts, it keeps them warm and adds a touch of magic to their sleep space.

#### DETAILS THAT MATTER

- · Quilt is expertly stitched by hand.
- Quilt is filled with 100% cotton batting.
- Quilt and shams reverse to blue stripes.
- Shams have center tie closures.

## HOW IT IS CONSTRUCTED

- Front base of quilt is made from 100% natural Belgian linen. A linen weave gives the fabric a coolness and freshness, while providing durability and ultra breathability.
- Flax, navy and blue fabrics are made of 100% Belgian linen, yellow is made of 100% cotton and red is made from 74% viscose and 26% nylon.
- · Reverse side of quilt and shams are made of 100% cotton. A cotton weave is a tightly woven weave, which gives the fabric a soft finish while providing durability and ultra breathability.
- Linen woven from Belgian flax is constructed in China. A linen weave is stronger and more lustrous than cotton, which gives the fabric a polished finish while providing durability.
- · Bedding is yarn-dyed Fibers are treated individually with environmentally safe dyes before weaving to offer vibrant, lasting colors.