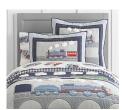

Home > Bedding > Ouilts & Comforters > HARRY POTTER™ Patchwork Ouilt

VIEW LARGER

EMAIL

PRINT

Like 15

Roll Over Image to Zoom

@POTTERYBARNKIDS

Add Your Own Photos

# HARRY POTTER™ Patchwork Quilt

\$36.50 \$229

Special \$21 - \$229

Earn \$25 in rewards\* for every \$250 spent with your Pottery Barn Credit Card.

Learn More

#### OVERVIEW

From owls to lightning bolts, this charming Harry Potter Patchwork Quilt features all the notable icons from the beloved series. Hand-quilted and yarn-dyed for a cozy layer that lasts, it keeps them warm and adds a touch of magic to their sleep space.

#### DETAILS THAT MATTER

- · Quilt is expertly stitched by hand.
- Quilt is filled with 100% cotton batting.
- Quilt and shams reverse to blue stripes.
- Shams have center tie closures.

## HOW IT IS CONSTRUCTED

- Front base of quilt is made from 100% natural Belgian linen. A linen weave gives the fabric a coolness and freshness, while providing durability and ultra breathability.
- Flax, navy and blue fabrics are made of 100% Belgian linen, yellow is made of 100% cotton and red is made from 74% viscose and 26% nylon.
- · Reverse side of quilt and shams are made of 100% cotton. A cotton weave is a tightly woven weave, which gives the fabric a soft finish while providing durability and ultra breathability.
- Linen woven from Belgian flax is constructed in China. A linen weave is stronger and more lustrous than cotton, which gives the fabric a polished finish while providing durability.
- · Bedding is yarn-dyed Fibers are treated individually with environmentally safe dyes before weaving to offer vibrant, lasting colors.