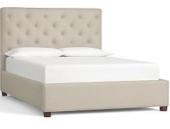

### Harper Upholstered Tufted Tall Bed | Pottery Barn

### OVERVIEW

An updated take on a sheltering wingback, our Harper bed's headboard creates a cozy backdrop for layered bedding and pillows. A double row of nailhead trim accentuates the lofty scale of this statement piece for your room.

- Expertly crafted with mixed hardwoods and engineered wood frame.
- Headboard, footboard and side rails are thickly padded and tightly upholstered.
- Exposed feet have a bourbon finish.
- Nailheads are finished in bronze or pewter.
- Cross-slat (5) support system.
- Box spring is required.
- Adjustable levelers provide stability on uneven floors.
- Footboard or Side Storage Bed Base is not compatible with the Harper bedroom collection.
- Crafted in America by our own master artisans from American and imported materials.