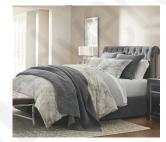

### OVERVIEW

An updated take on a sheltering wingback, our Harper bed's headboard creates a cozy backdrop for layered bedding and pillows. A double row of nailhead trim accentuates the lofty scale of this statement piece for your room.

- Expertly crafted with mixed hardwoods and engineered wood frame.
- Headboard, footboard and side rails are thickly padded and tightly upholstered.
- Exposed feet have a bourbon finish.
- Nailheads are finished in bronze or pewter.
- Cross-slat (5) support system.
- Box spring is required.
- Adjustable levelers provide stability on uneven floors.
- Footboard or Side Storage Bed Base is not compatible with the Harper bedroom collection.
- Crafted in America by our own master artisans from American and imported materials.