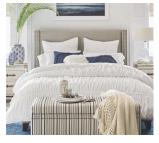

### OVERVIEW

An updated take on a sheltering wingback, our Harper bed's headboard creates a cozy backdrop for layered bedding and pillows. A double row of nailhead trim accentuates the lofty scale of this statement piece for your room.

- Expertly crafted with mixed hardwoods and engineered wood frame.
- Headboard, footboard and side rails are thickly padded and tightly upholstered.
- Exposed feet have a bourbon finish.
- Nailheads are finished in bronze or pewter.
- Cross-slat (5) support system.
- Box spring is required.
- Adjustable levelers provide stability on uneven floors.
- Footboard or Side Storage Bed Base is not compatible with the Harper bedroom collection.
- Crafted in America by our own master artisans from American and imported materials.