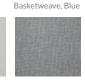

### OVERVIEW

An updated take on a sheltering wingback, our Harper bed's headboard creates a cozy backdrop for layered bedding and pillows. A double row of nailhead trim accentuates the lofty scale of this statement piece for your room.

- Expertly crafted with mixed hardwoods and engineered wood frame.
- Headboard, footboard and side rails are thickly padded and tightly upholstered.
- Exposed feet have a bourbon finish.
- Nailheads are finished in bronze or pewter.
- Cross-slat (5) support system.
- Box spring is required.
- Adjustable levelers provide stability on uneven floors.
- Footboard or Side Storage Bed Base is not compatible with the Harper bedroom collection.
- Crafted in America by our own master artisans from American and imported materials.