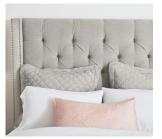

### OVERVIEW

An updated take on a sheltering wingback, our Harper bed's headboard creates a cozy backdrop for layered bedding and pillows. A double row of nailhead trim accentuates the lofty scale of this statement piece for your room.

- Expertly crafted with mixed hardwoods and engineered wood frame.
- Headboard, footboard and side rails are thickly padded and tightly upholstered.
- Exposed feet have a bourbon finish.
- Nailheads are finished in bronze or pewter.
- Cross-slat (5) support system.
- Box spring is required.
- Adjustable levelers provide stability on uneven floors.
- Footboard or Side Storage Bed Base is not compatible with the Harper bedroom collection.
- Crafted in America by our own master artisans from American and imported materials.