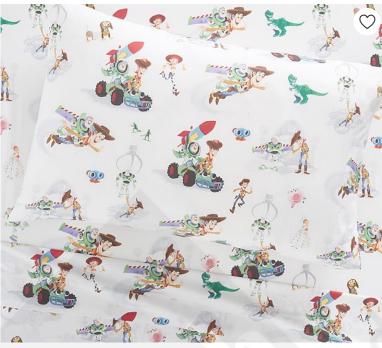

Home > Bedding > Sheets > Disney•Pixar TOY STORY

Roll Over Image to Zoom VIEW LARGER

@POTTERYBARNKIDS

PRINT Like 48

# Sheet Set \$18.50 - \$129

Disney

Pixar TOY STORY

**CHOOSE ITEMS BELOW** 

Earn \$25 in rewards\* for every \$250 spent with your Pottery Barn Credit Card.

OVERVIEW

Set the stage for bedtime fun with their favorite characters from Disney•Pixar Toy Story! This sheet set features a hand-painted watercolor design of Woody, Jessie, Buzz Lightyear and the gang. Made from pure organic cotton percale, this so-soft sheet set is a colorful addition to their sleep space. Plus, it's GOTS Certified, the gold standard of organic textiles, so they can have a healthier night's sleep.

#### **DETAILS THAT MATTER**

- Made of 100% organic cotton percale. Organic cotton is grown without the use of toxic and persistent pesticides and synthetic fertilizers.
- Sheet set is made from cotton percale with intricate digital prints.
- Fitted sheet has universal elastic (elastic around the entire edge)
- Percale weave is a tightly woven weave, which gives the
- Certified to GOTS (Global Organic Textile Standards): This product meets the gold standard of textile production - it exceeds organic fiber requirements, contains no restricted chemicals and meets strict social responsibility standards.