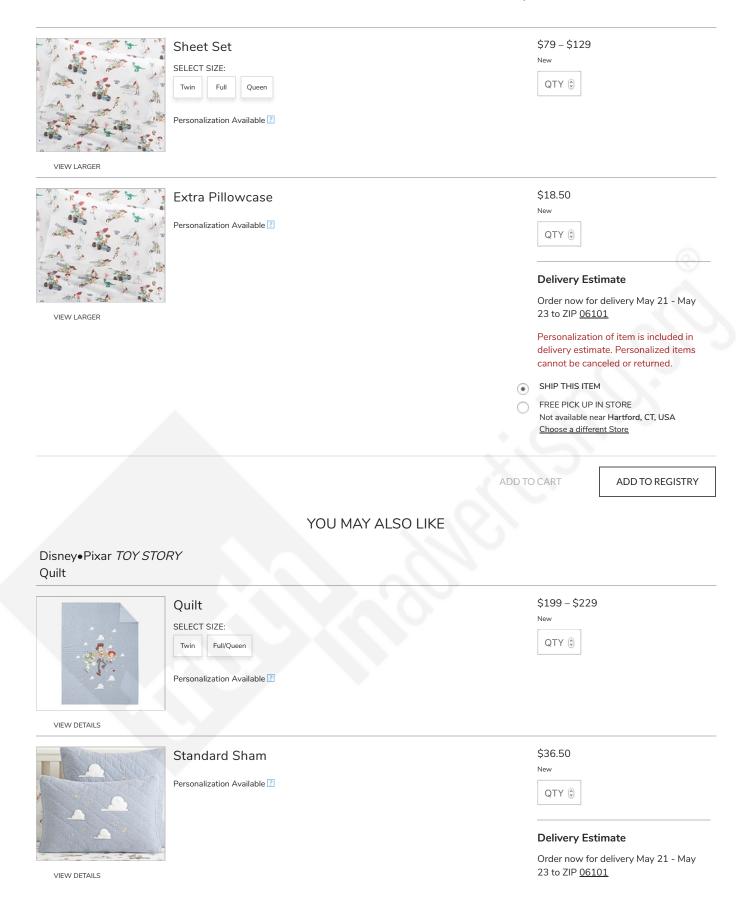

# Sheet Set \$18.50 - \$129

Disney

Pixar TOY STORY

**CHOOSE ITEMS BELOW** 

Earn \$25 in rewards\* for every \$250 spent with your Pottery Barn Credit Card.

OVERVIEW

Set the stage for bedtime fun with their favorite characters from Disney•Pixar Toy Story! This sheet set features a hand-painted watercolor design of Woody, Jessie, Buzz Lightyear and the gang. Made from pure organic cotton percale, this so-soft sheet set is a colorful addition to their sleep space. Plus, it's GOTS Certified, the gold standard of organic textiles, so they can have a healthier night's sleep.

### SET INFORMATION

- Extra pillowcases are available separately.
- · Set includes flat sheet, fitted sheet and two pillowcases (one with twin).

©2019 Disney

DIMENSIONS & CARE

SHIPPING & RETURNS

Rec

#### OUR SAFETY AND QUALITY COMMITMENT

Personalization of item is included in delivery estimate. Personalized items cannot be canceled or returned.

SHIP THIS ITEM

FREE PICK UP IN STORE
Not available near Hartford, CT, USA
Choose a different Store

## **Delivery Estimate**

Order now for delivery May 21 - May 23 to ZIP <u>06101</u>

Personalization of item is included in delivery estimate. Personalized items cannot be canceled or returned.

SHIP THIS ITEM

# Disney•Pixar *TOY STORY*Duvet

#### **Duvet Cover**

SELECT SIZE:

Twin Full/Queen

Personalization Available

\$89 - \$119

Nev

QTY 🗘

VIEW DETAILS