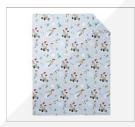

Home > Bedding > Sheets > Disney•Pixar TOY STORY

Roll Over Image to Zoom VIEW LARGER

@POTTERYBARNKIDS

PRINT Like 48

# Sheet Set \$18.50 - \$129

Disney

Pixar TOY STORY

**CHOOSE ITEMS BELOW** 

Earn \$25 in rewards\* for every \$250 spent with your Pottery Barn Credit Card.

OVERVIEW

Set the stage for bedtime fun with their favorite characters from Disney•Pixar Toy Story! This sheet set features a hand-painted watercolor design of Woody, Jessie, Buzz Lightyear and the gang. Made from pure organic cotton percale, this so-soft sheet set is a colorful addition to their sleep space. Plus, it's GOTS Certified, the gold standard of organic textiles, so they can have a healthier night's sleep.

#### **DETAILS THAT MATTER**

- Made of 100% organic cotton percale. Organic cotton is grown without the use of toxic and persistent pesticides and synthetic fertilizers.
- Sheet set is made from cotton percale with intricate digital prints.
- Fitted sheet has universal elastic (elastic around the entire edge)
- Percale weave is a tightly woven weave, which gives the
- Certified to GOTS (Global Organic Textile Standards): This product meets the gold standard of textile production - it exceeds organic fiber requirements, contains no restricted chemicals and meets strict social responsibility standards.