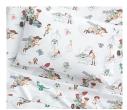

Home > Bedding > Sheets > Disney•Pixar TOY STORY

Roll Over Image to Zoom VIEW LARGER

@POTTERYBARNKIDS

PRINT Like 48

# Sheet Set \$18.50 - \$129

Disney

Pixar TOY STORY

**CHOOSE ITEMS BELOW** 

Earn \$25 in rewards\* for every \$250 spent with your Pottery Barn Credit Card.

OVERVIEW

Set the stage for bedtime fun with their favorite characters from Disney•Pixar Toy Story! This sheet set features a hand-painted watercolor design of Woody, Jessie, Buzz Lightyear and the gang. Made from pure organic cotton percale, this so-soft sheet set is a colorful addition to their sleep space. Plus, it's GOTS Certified, the gold standard of organic textiles, so they can have a healthier night's sleep.