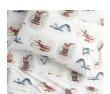

# Sheet Set \$18.50 - \$129

Disney

Pixar TOY STORY

**CHOOSE ITEMS BELOW** 

Earn \$25 in rewards\* for every \$250 spent with your Pottery Barn Credit Card.

OVERVIEW

Set the stage for bedtime fun with their favorite characters from Disney•Pixar Toy Story! This sheet set features a hand-painted watercolor design of Woody, Jessie, Buzz Lightyear and the gang. Made from pure organic cotton percale, this so-soft sheet set is a colorful addition to their sleep space. Plus, it's GOTS Certified, the gold standard of organic textiles, so they can have a healthier night's sleep.