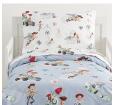

Home > Bedding > Sheets > Disney•Pixar TOY STORY

Roll Over Image to Zoom VIEW LARGER

@POTTERYBARNKIDS

PRINT Like 48

# Sheet Set \$18.50 - \$129

Disney

Pixar TOY STORY

**CHOOSE ITEMS BELOW** 

Earn \$25 in rewards\* for every \$250 spent with your Pottery Barn Credit Card.

OVERVIEW

Set the stage for bedtime fun with their favorite characters from Disney•Pixar Toy Story! This sheet set features a hand-painted watercolor design of Woody, Jessie, Buzz Lightyear and the gang. Made from pure organic cotton percale, this so-soft sheet set is a colorful addition to their sleep space. Plus, it's GOTS Certified, the gold standard of organic textiles, so they can have a healthier night's sleep.

#### **DETAILS THAT MATTER**

- Made of 100% organic cotton percale. Organic cotton is grown without the use of toxic and persistent pesticides and synthetic fertilizers.
- Sheet set is made from cotton percale with intricate digital prints.
- Fitted sheet has universal elastic (elastic around the entire edge)
- Percale weave is a tightly woven weave, which gives the
- Certified to GOTS (Global Organic Textile Standards): This product meets the gold standard of textile production - it exceeds organic fiber requirements, contains no restricted chemicals and meets strict social responsibility standards.