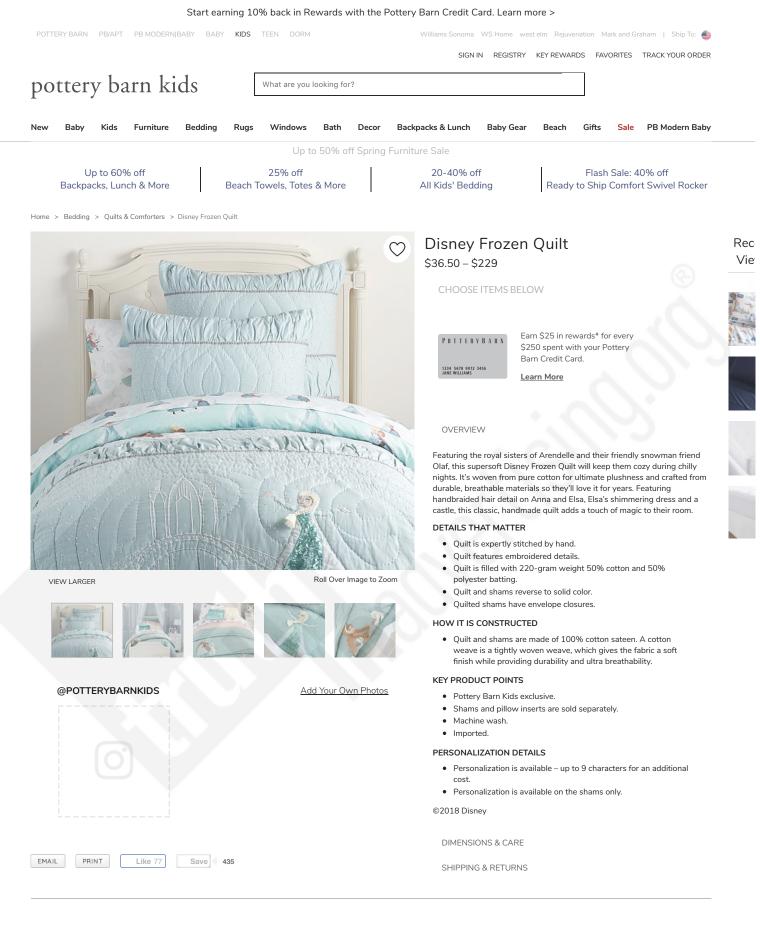

Luxury Loft

HydroCool®

Organic Botanical Down

Quallowarm™

Premium Down

Disney Frozen Quilt | Pottery Barn Kids

VIEW DETAILS

| Disney Frozen Duvet C | Cover                                                                          |                                                                                                                                                                                                                                                                                                                                                                                                                                    |
|-----------------------|--------------------------------------------------------------------------------|------------------------------------------------------------------------------------------------------------------------------------------------------------------------------------------------------------------------------------------------------------------------------------------------------------------------------------------------------------------------------------------------------------------------------------|
| VEW DETAILS           | Duvet Cover<br>SELECT SIZE:<br>Twin Full/Queen                                 | \$ <del>89 \$119</del><br>Special \$71 - \$95<br>Organic                                                                                                                                                                                                                                                                                                                                                                           |
| VIEW DETAILS          | Standard Sham Personalization Available                                        | \$26.50         Special \$21         Organic         QTY (2)         Delivery Estimate         Order now for delivery May 21 - May         23 to ZIP 06101         Personalization of item is included in         delivery estimate. Personalized items         cannot be canceled or returned.         SHIP THIS ITEM         FREE PICK UP IN STORE         Not available near Hartford, CT, USA         Choose a different Store |
| Disney Frozen Sheet S | et                                                                             |                                                                                                                                                                                                                                                                                                                                                                                                                                    |
| VIEW DETAILS          | Sheeting Set<br>SELECT SIZE:<br>Twin Full Queen<br>Personalization Available ? | <del>\$79 \$129</del><br>Special \$63 - \$103<br>Organic<br>QTY ©                                                                                                                                                                                                                                                                                                                                                                  |
| VIEW DETAILS          | Extra Pillowcase Personalization Available                                     | \$18.50         Special \$14         Organic         QTY (a)         Order now for delivery Jun. 14 - Jun. 18         to ZIP 06101         Personalization of item is included in delivery estimate. Personalized items                                                                                                                                                                                                            |