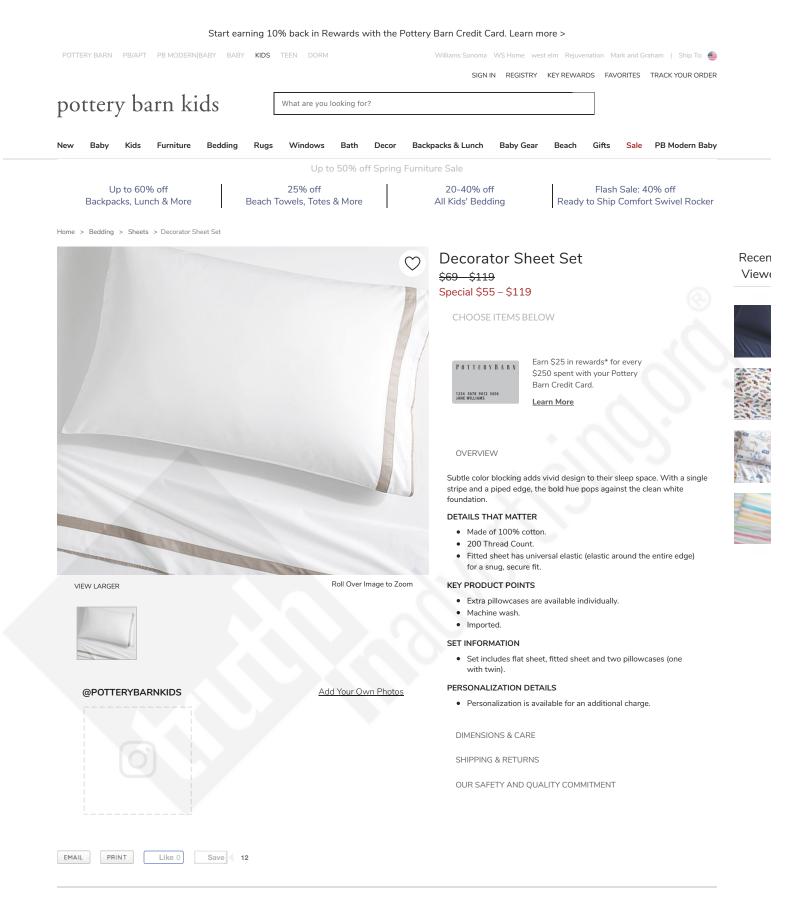

**Decorator Sheet Set** \$69-\$119 Special \$55 - \$119

Decorator Duvet Cover \$26.50 - \$139

Special \$21 – \$139

Organic Star Sheet Set \$14.50 - \$109 Special \$11 - \$87

People Also Bought

Organic Pin Dot Sheet Set \$14.50 - \$109 Special \$11 - \$87