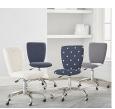

# Customers who viewed items you recently browsed also viewed

Round Stationary Upholstered Task Chair \$169

Square Upholstered Desk Chair, Brushed Nickel Base \$199 - \$229

Carolina Stationary Desk Chair \$129 Sale \$76.99 - \$129