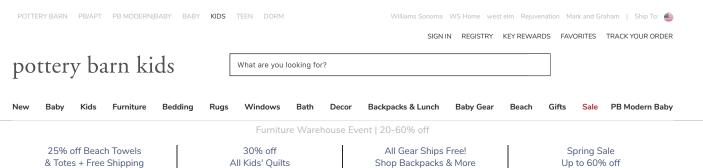

# Chesterfield Upholstered Bed

This custom item cannot be canceled, returned or exchanged.

SELECT SIZE: Twin

\$1,399 - \$1,599

Unlimited Flat Rate Delivery

QTY

ADD TO REGISTRY

POTTERYBARN

Earn \$25 in rewards\* for every \$250 spent with your Pottery Barn Credit Card.

Learn More

**OVERVIEW** 

Designed after the popular Pottery Barn bed, our kid-sized version of the Chesterfield Upholstered Bed features plush upholstery to add stylish, comfy flair to their sleep space. This piece is constructed from made-to-last materials to ensure safety, stability and longevity.

#### **HOW IT IS CONSTRUCTED**

- · Expertly crafted with a kiln-dried hardwood frame.
- · Foot rail and side rails are thickly padded and tightly upholstered.
- Adjustable levelers add stability on uneven floors.
- Finish is applied in a rich Espresso finish. The paint provides durability, richness and depth of color to each piece.
- GREENGUARD Gold Certified. Meets or exceeds stringent chemical emissions standards. Learn more.

### **DETAILS THAT MATTER**

- Chesterfield Bed is only available in Velvet Gold fabric and this bed does not have nailheads.
- Complete twin and full size beds features a slat-roll foundation which sits high on the side rails and only accommodates a mattress.