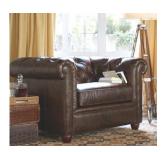

# CHESTERFIELD UPHOLSTERED

25% Off Use Code: RELAX

SEE IT IN STORE >

Clear Selection

**SELECT SIZE** 

Small Armchair 44" Grand Armchair 50"

SELECT FABRIC AND COLOR

**FABRIC** COLOR

#### **OVERVIEW**

Comfort and style define our Chesterfield Collection. Crafted in America using eco-friendly components, the armchair is detailed with classic details such as deep button tufts and plush, sheltering arms.

- · Features button tufting along arms and seat back
- Sheltered arms.
- Removable legs feature an Espresso finish.
- Polyester-wrapped cushions for a firmer feel.
- Corner-blocked, air dried hardwood frame with mortise -and-tenon joinery provides exceptional structural integrity.
- No-sag steel sinuous springs provide cushion support.
- Adjustable levelers provide stability on uneven floors.
- Constructed domestically with imported materials.