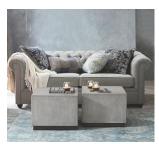

### Chesterfield Upholstered Armchair | Pottery Barn

Chesterfield Upholstered Ottoman \$649 – \$899

Chesterfield Upholstered Sofa \$2,099 – \$3,399

Chesterfield Upholstered Sofa With Chaise Sectional \$3,198 – \$4,198

Chesterfield Upholstered 3-Piece L-Shaped Sectional \$4,597 – \$5,847

FEEDBACK