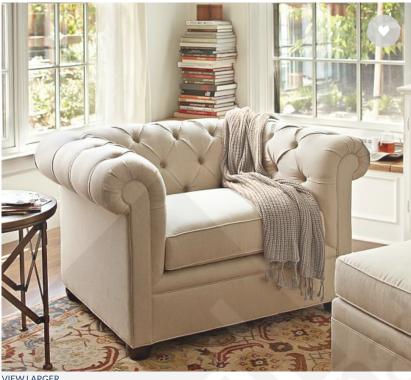

SHOP OUR DEEPEST DEALS

Easter

New

Sale

Home > Furniture > Upholstery Crafted In America > Armchairs > Chesterfield Upholstered Armchair

VIEW LARGER

# CHESTERFIELD UPHOLSTERED

25% Off Use Code: RELAX

SEE IT IN STORE >

Clear Selection

**SELECT SIZE** 

Small Armchair 44" Grand Armchair 50"

SELECT FABRIC AND COLOR

**FABRIC** COLOR

#### **OVERVIEW**

Comfort and style define our Chesterfield Collection. Crafted in America using eco-friendly components, the armchair is detailed with classic details such as deep button tufts and plush, sheltering arms.

- · Features button tufting along arms and seat back
- Sheltered arms.
- Removable legs feature an Espresso finish.
- Polyester-wrapped cushions for a firmer feel.
- Corner-blocked, air dried hardwood frame with mortise -and-tenon joinery provides exceptional structural integrity.
- No-sag steel sinuous springs provide cushion support.
- Adjustable levelers provide stability on uneven floors.
- Constructed domestically with imported materials.