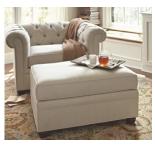

# CHESTERFIELD UPHOLSTERED

25% Off Use Code: RELAX

SEE IT IN STORE >

Clear Selection

**SELECT SIZE** 

Small Armchair 44" Grand Armchair 50"

SELECT FABRIC AND COLOR

**FABRIC** COLOR

#### **OVERVIEW**

Comfort and style define our Chesterfield Collection. Crafted in America using eco-friendly components, the armchair is detailed with classic details such as deep button tufts and plush, sheltering arms.

- · Features button tufting along arms and seat back
- Sheltered arms.
- Removable legs feature an Espresso finish.
- Polyester-wrapped cushions for a firmer feel.
- Corner-blocked, air dried hardwood frame with mortise -and-tenon joinery provides exceptional structural integrity.
- No-sag steel sinuous springs provide cushion support.
- Adjustable levelers provide stability on uneven floors.
- Constructed domestically with imported materials.