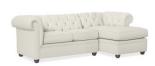

### Chesterfield Upholstered Armchair | Pottery Barn

Chesterfield Upholstered Ottoman \$649 – \$899

Chesterfield Upholstered Sofa \$2,099 – \$3,399

Chesterfield Upholstered Sofa With Chaise Sectional \$3,198 – \$4,198

Chesterfield Upholstered 3-Piece L-Shaped Sectional \$4,597 – \$5,847

FEEDBACK