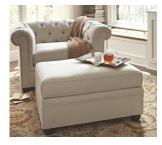

# CHESTERFIELD UPHOLSTERED

25% Off Use Code: RELAX

SEE IT IN STORE >

Clear Selection

**SELECT SIZE** 

Small Armchair 44" Grand Armchair 50"

SELECT FABRIC AND COLOR

**FABRIC** COLOR

#### **OVERVIEW**

Comfort and style define our Chesterfield Collection. Crafted in America using eco-friendly components, the armchair is detailed with classic details such as deep button tufts and plush, sheltering arms.

- · Features button tufting along arms and seat back
- Sheltered arms.
- Removable legs feature an Espresso finish.
- Polyester-wrapped cushions for a firmer feel.
- Corner-blocked, air dried hardwood frame with mortise -and-tenon joinery provides exceptional structural integrity.
- No-sag steel sinuous springs provide cushion support.
- Adjustable levelers provide stability on uneven floors.
- Constructed domestically with imported materials.