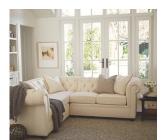

### Chesterfield Upholstered Armchair | Pottery Barn

Chesterfield Upholstered Ottoman \$649 – \$899

Chesterfield Upholstered Sofa \$2,099 – \$3,399

Chesterfield Upholstered Sofa With Chaise Sectional \$3,198 – \$4,198

Chesterfield Upholstered 3-Piece L-Shaped Sectional \$4,597 – \$5,847

FEEDBACK