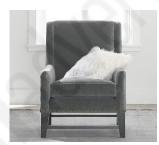

# CHESTERFIELD UPHOLSTERED

25% Off Use Code: RELAX

SEE IT IN STORE >

Clear Selection

**SELECT SIZE** 

Small Armchair 44" Grand Armchair 50"

SELECT FABRIC AND COLOR

**FABRIC** COLOR

#### **OVERVIEW**

Comfort and style define our Chesterfield Collection. Crafted in America using eco-friendly components, the armchair is detailed with classic details such as deep button tufts and plush, sheltering arms.

- · Features button tufting along arms and seat back
- Sheltered arms.
- Removable legs feature an Espresso finish.
- Polyester-wrapped cushions for a firmer feel.
- Corner-blocked, air dried hardwood frame with mortise -and-tenon joinery provides exceptional structural integrity.
- No-sag steel sinuous springs provide cushion support.
- Adjustable levelers provide stability on uneven floors.
- Constructed domestically with imported materials.