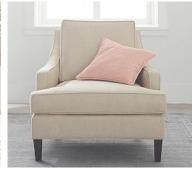

# CHESTERFIELD UPHOLSTERED

25% Off Use Code: RELAX

SEE IT IN STORE >

Clear Selection

**SELECT SIZE** 

Small Armchair 44" Grand Armchair 50"

SELECT FABRIC AND COLOR

**FABRIC** COLOR

#### **OVERVIEW**

Comfort and style define our Chesterfield Collection. Crafted in America using eco-friendly components, the armchair is detailed with classic details such as deep button tufts and plush, sheltering arms.

- · Features button tufting along arms and seat back
- Sheltered arms.
- Removable legs feature an Espresso finish.
- Polyester-wrapped cushions for a firmer feel.
- Corner-blocked, air dried hardwood frame with mortise -and-tenon joinery provides exceptional structural integrity.
- No-sag steel sinuous springs provide cushion support.
- Adjustable levelers provide stability on uneven floors.
- Constructed domestically with imported materials.