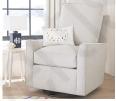

Charleston Swivel Glider & Recliner

This custom item cannot be canceled, returned or exchanged.

COLOR

Chenille Tweed

(A), Light Gray

Linen Blend (A).

White

Basketweave

Crossweave (A),

Home > Furniture > Nursery Chairs & Ottomans > Recliners > Charleston Swivel Glider & Recliner

VIEW LARGER

Roll Over Image to Zoom

Like 75

@POTTERYBARNKIDS

Add Your Own Photos

Linen Blend (A),

#### HOW IT IS CONSTRUCTED

- Polyester-wrapped flame-retardant-free cushions for a firmer feel.
- Frame is expertly crafted from engineered wood.
- All wood is kiln-dried, a process that ensures that the furniture will never split, warp, crack or mildew.
- No-sag steel sinuous springs provide cushion support.
- GREENGUARD Gold Certified. Meets or exceeds stringent chemical emissions standards. <u>Learn more.</u>

### **DETAILS THAT MATTER**

- · Chair swivels and manually reclines.
- Manual recliners equipped with recliner mechanism on the exterior, right-hand side of arm rest.
- Manual recliner mechanism is designed to be virtually silent and can be easily used while holding your baby.
- Once the Charleston Recliner is reclined it will be stationary and will not move.
- Chair will recline in 3 different positions.