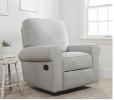

Charleston Swivel Glider & Recliner

This custom item cannot be canceled, returned or exchanged.

COLOR

Chenille Tweed

(A), Light Gray

Linen Blend (A).

White

Basketweave

Crossweave (A),

Home > Furniture > Nursery Chairs & Ottomans > Recliners > Charleston Swivel Glider & Recliner

VIEW LARGER

Roll Over Image to Zoom

Like 75

@POTTERYBARNKIDS

Add Your Own Photos

Linen Blend (A),