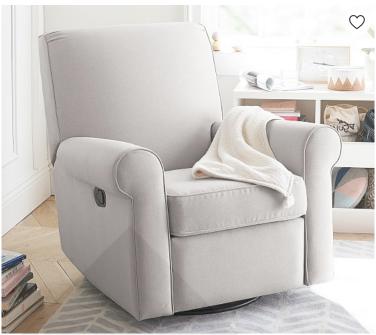

Charleston Swivel Glider & Recliner

This custom item cannot be canceled, returned or exchanged.

COLOR

Chenille Tweed

(A), Light Gray

Linen Blend (A).

White

Basketweave

Crossweave (A),

Home > Furniture > Nursery Chairs & Ottomans > Recliners > Charleston Swivel Glider & Recliner

VIEW LARGER

Roll Over Image to Zoom

Like 75

@POTTERYBARNKIDS

Add Your Own Photos

Linen Blend (A),

#### HOW IT IS CONSTRUCTED

- Polyester-wrapped flame-retardant-free cushions for a firmer feel.
- Frame is expertly crafted from engineered wood.
- All wood is kiln-dried, a process that ensures that the furniture will never split, warp, crack or mildew.
- No-sag steel sinuous springs provide cushion support.
- GREENGUARD Gold Certified. Meets or exceeds stringent chemical emissions standards. <u>Learn more.</u>

### **DETAILS THAT MATTER**

- · Chair swivels and manually reclines.
- Manual recliners equipped with recliner mechanism on the exterior, right-hand side of arm rest.
- Manual recliner mechanism is designed to be virtually silent and can be easily used while holding your baby.
- Once the Charleston Recliner is reclined it will be stationary and will not move.
- Chair will recline in 3 different positions.