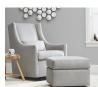

Charleston Swivel Glider & Recliner

This custom item cannot be canceled, returned or exchanged.

COLOR

Chenille Tweed

(A), Light Gray

Linen Blend (A).

White

Basketweave

Crossweave (A),

Home > Furniture > Nursery Chairs & Ottomans > Recliners > Charleston Swivel Glider & Recliner

VIEW LARGER

Roll Over Image to Zoom

Like 75

@POTTERYBARNKIDS

Add Your Own Photos

Linen Blend (A),

Washed

Grainsack (B)

Vintage Velvet (D), Stardust

\$999 \$1,399 SPECIAL \$699 - \$1,099

Unlimited Flat Rate Delivery

QTY

Request Free Swatches

ADD TO CART