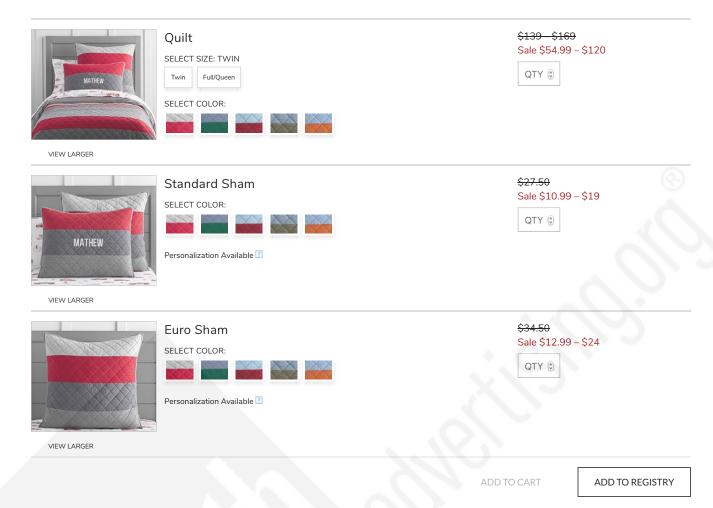

## Block Stripe Quilt

\$27.50 \$169

Sale \$10.99 - \$120

CHOOSE ITEMS BELOW

Earn \$25 in rewards\* for every \$250 spent with your Pottery Barn Credit Card.

Learn More

OVERVIEW

Elevate their sleep space with ultra-cool stripes. Our tight cotton weave ensures lasting durability and the sweetest of dreams.

### DETAILS THAT MATTER

- Made of 100% cotton. A cotton weave is a tightly woven weave, which gives the fabric a soft finish while providing durability and
- Quilt is expertly stitched by hand.
- Lofty cotton batting.

#### **KEY PRODUCT POINTS**

- Shams have a guilted front and envelope closure.
- Quilt, shams and inserts sold separately.
- Pottery Barn Kids exclusive.
- Machine wash.

### PERSONALIZATION DETAILS

• Personalization is available for an additional charge.

DIMENSIONS & CARE

SHIPPING & RETURNS

OUR SAFETY AND QUALITY COMMITMENT

EMAIL

PRINT

Like 12