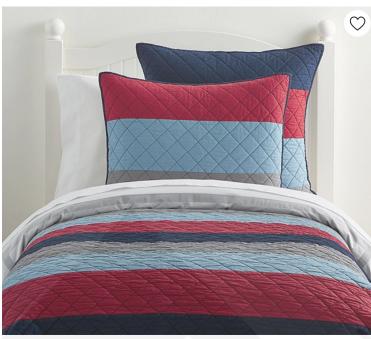

## Block Stripe Quilt

\$27.50 \$169

Sale \$10.99 - \$120

CHOOSE ITEMS BELOW

Earn \$25 in rewards\* for every \$250 spent with your Pottery Barn Credit Card.

Learn More

OVERVIEW

Elevate their sleep space with ultra-cool stripes. Our tight cotton weave ensures lasting durability and the sweetest of dreams.

### DETAILS THAT MATTER

- Made of 100% cotton. A cotton weave is a tightly woven weave, which gives the fabric a soft finish while providing durability and
- Quilt is expertly stitched by hand.
- Lofty cotton batting.

#### **KEY PRODUCT POINTS**

- Shams have a guilted front and envelope closure.
- Quilt, shams and inserts sold separately.
- Pottery Barn Kids exclusive.
- Machine wash.