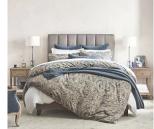

#### Big Sur Upholstered Bed | Pottery Barn

Performance Slub Tweed, Oatmeal

Twill, White

Slate

Performance Brushed

Brushed Basketweave, Charcoal

\$1,599-\$2,999

### OVERVIEW

Our generously sized Big Sur Bed boasts a deluxe upholstered headboard, perfect for reading or breakfast in bed, and extra-wide side rails. Low to the ground and angular, it was designed with a modern, sleek sensibility. Made right at our factory in North Carolina, it's crafted to the highest standard.

- Thickly padded and fully upholstered headboard and footboard.
- Slat-roll support system designed for use without a box spring.
- Exposed feet of headboard are finished in Espresso.
- Adjustable leg levelers provide stability on uneven floors.
- Constructed domestically with imported materials.