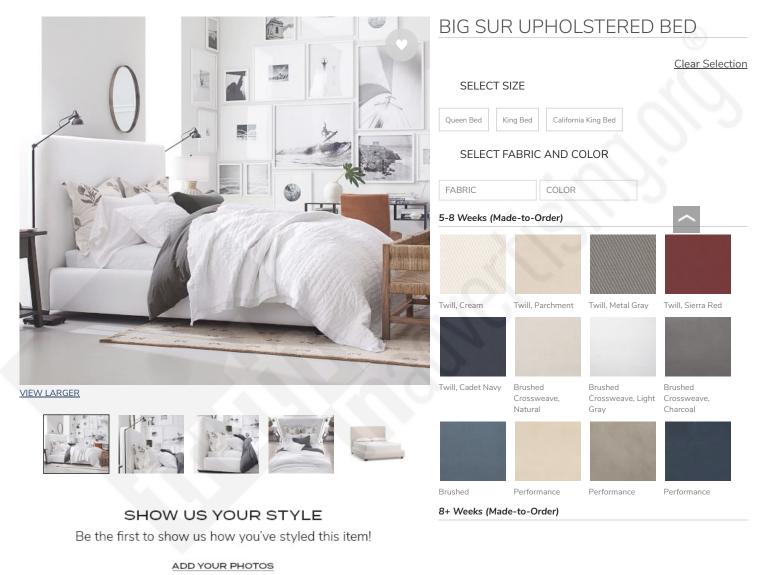

#### Big Sur Upholstered Bed | Pottery Barn

Performance Slub Tweed, Oatmeal

Twill, White

Slate

Performance Brushed

Brushed Basketweave, Charcoal

\$1,599-\$2,999

### OVERVIEW

Our generously sized Big Sur Bed boasts a deluxe upholstered headboard, perfect for reading or breakfast in bed, and extra-wide side rails. Low to the ground and angular, it was designed with a modern, sleek sensibility. Made right at our factory in North Carolina, it's crafted to the highest standard.

- Thickly padded and fully upholstered headboard and footboard.
- Slat-roll support system designed for use without a box spring.
- Exposed feet of headboard are finished in Espresso.
- Adjustable leg levelers provide stability on uneven floors.
- Constructed domestically with imported materials.