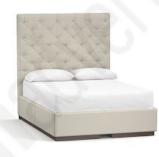

### OVERVIEW

Our generously sized Big Sur Bed boasts a deluxe upholstered headboard, perfect for reading or breakfast in bed, and extra-wide side rails. Low to the ground and angular, it was designed with a modern, sleek sensibility. Made right at our factory in North Carolina, it's crafted to the highest standard.

- Thickly padded and fully upholstered headboard and footboard.
- Slat-roll support system designed for use without a box spring.
- Exposed feet of headboard are finished in Espresso.
- Adjustable leg levelers provide stability on uneven floors.
- Constructed domestically with imported materials.